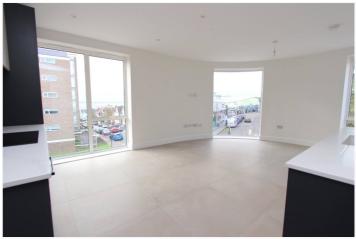

Step inside and be greeted by a spacious, open-plan living area bathed in natural light. The sleek, contemporary design is complemented by large windows that frame picturesque views. The adjacent bespoke Moylan's kitchen is equipped with modern appliances, offering a stylish and functional space.