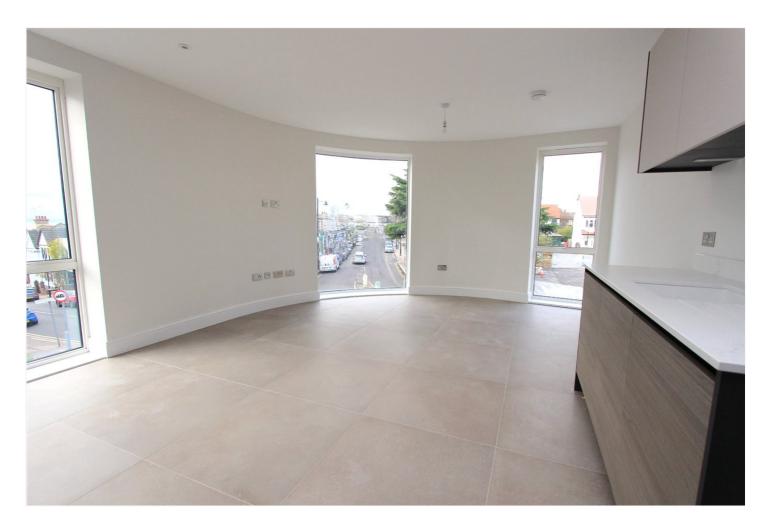

Step inside and be greeted by a spacious, open-plan living area bathed in natural light. The sleek, contemporary design is complemented by large windows that frame picturesque views. The adjacent bespoke Moylan's kitchen is equipped with modern appliances, offering a stylish and functional space.