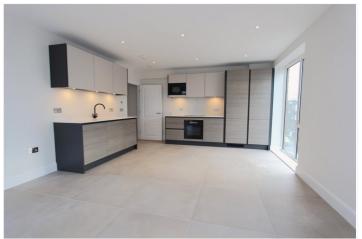

Step inside and be greeted by a spacious, open-plan living area bathed in natural light. The sleek, contemporary design is complemented by large windows that frame picturesque views. The adjacent bespoke Moylan's kitchen is equipped with modern appliances, offering a stylish and functional space.