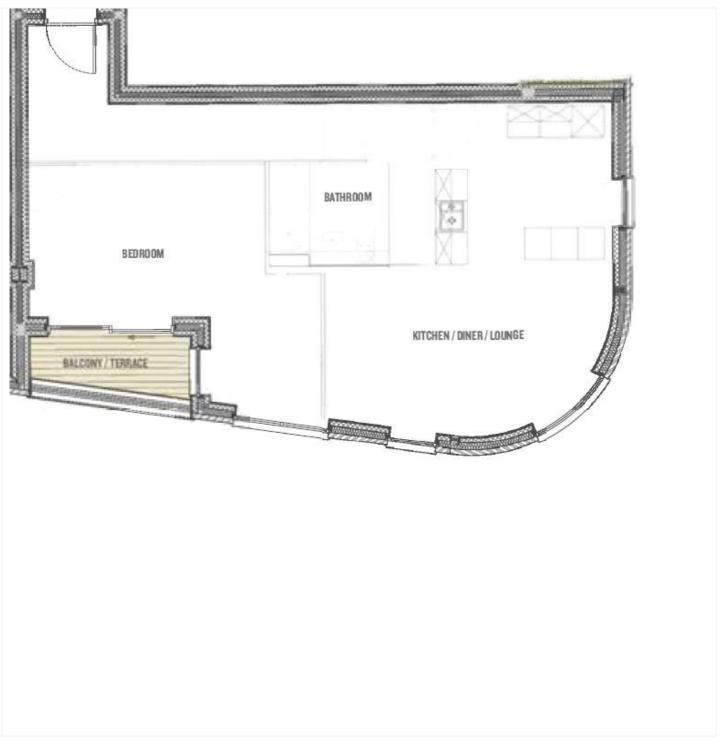

Approx. room sizes:

KITCHEN / LIVING / DINING 15 ft X 20 ft

BEDROOM 18 ft X 4.5 ft

BATHROOM 7.2 ft X 6.5 ft

BALCONY 7 ft X 7 ft

This floorplan is for illustration purposes only and is not to scale. The position and size of doors, windows, appliances and other features are approximate.