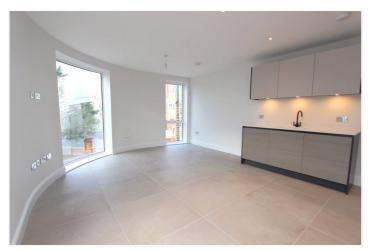

Step inside and be greeted by a spacious, open-plan living area bathed in natural light. The sleek, contemporary design is complemented by large windows that frame picturesque views. The adjacent bespoke Moylan's kitchen is equipped with modern appliances, offering a stylish and functional space.