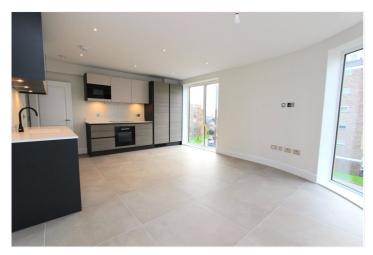

Step inside and be greeted by a spacious, open-plan living area bathed in natural light. The sleek, contemporary design is complemented by large windows that frame picturesque views. The adjacent bespoke Moylan's kitchen is equipped with modern appliances, offering a stylish and functional space.