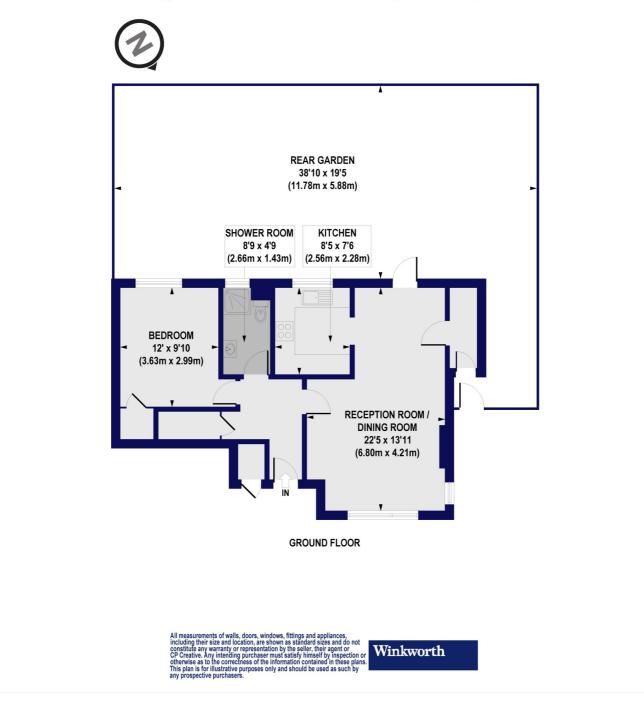

St. Michael's Close, N3 Approx. Gross Internal Floor Area 639 sq. ft / 59.37 sq. m

## **DESCRIPTION:**

We are pleased to offer this well-presented ground floor maisonette situated in a residential cul-de-sac just off Hendon Lane, within minutes' walk of local amenities and transport links. The property comprises of a spacious reception/dining/kitchen area, one double bedroom, bathroom and storage (internally and externally). Further benefits include a South West facing private rear garden allowing a lot of natural light into the property as it has a triple aspect from the rear, a utility area which has potential to be expanded (stpp), residents' parking and a long lease. This lovely property would be an ideal purchase for a First-Time buyer who would benefit from not having to pay stamp duty, or a Buy-to-Let Investor. An internal viewing is highly recommended.