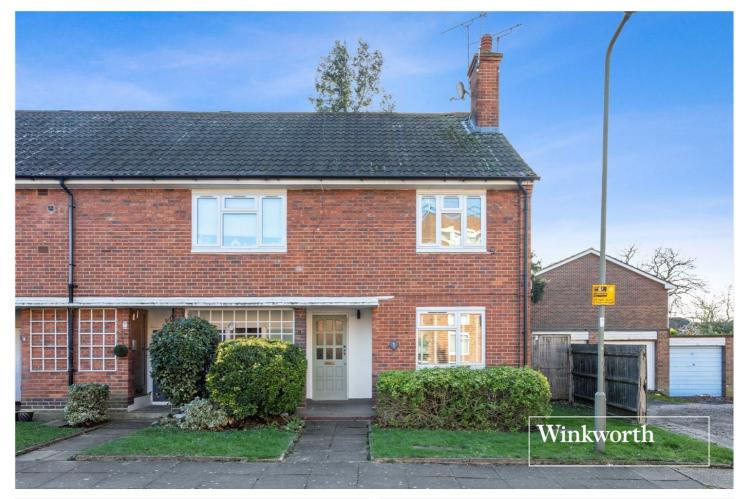

ST. MICHAEL'S CLOSE, FINCHLEY, LONDON, N3 £390,000 LEASEHOLD

## A WONDERFUL GROUND FLOOR MAISONETTE WITH PRIVATE REAR GARDEN

Finchley | 020 8349 3388 | finchley@winkworth.co.uk

## **DESCRIPTION:**

We are pleased to offer this well-presented ground floor maisonette situated in a residential cul-de-sac just off Hendon Lane, within minutes' walk of local amenities and transport links. The property comprises of a spacious reception/dining/kitchen area, one double bedroom, bathroom and storage (internally and externally). Further benefits include a South West facing private rear garden allowing a lot of natural light into the property as it has a triple aspect from the rear, a utility area which has potential to be expanded (stpp), residents' parking and a long lease. This lovely property would be an ideal purchase for a First-Time buyer who would benefit from not having to pay stamp duty, or a Buy-to-Let Investor. An internal viewing is highly recommended.

## AT A GLANCE

- Prime location for amenities & transport
- Quiet residential turning
- Ground floor
- Spacious living/dining area
- Kitchen & Bathroom
- Private garden
- Two storage cupboards
- Residents' parking
- Long lease