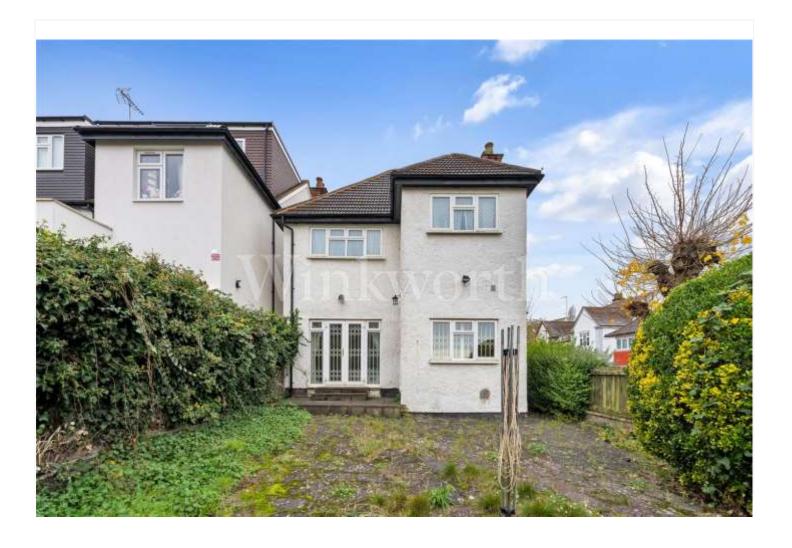

ST. JOHNS ROAD, NW11 **£1,000,000 FREEHOLD** 

A detached corner property, currently as 2 flats

## **DESCRIPTION:**

We are delighted to offer this corner detached house with great potential, currently arranged as 2 flats including 2 leases and the Freehold interest.

The property is located on the corner of St Johns Road and Wentworth Road, and is ideally situated both for Golders Green and Temple Fortune. The property is offered with vacant possession however please note the garage to the rear is not included and is not part of the title documents.