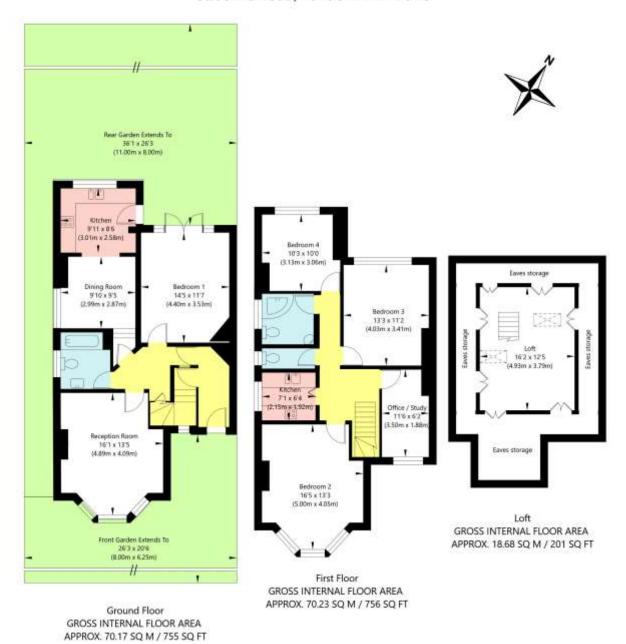

## St. Johns Road, London NW11 0PG

APPROXIMATE GROSS INTERNAL FLOOR AREA 159.08 SQ M / 1712 SQ FT
THIS FLOOR PLAN IS FOR ILLUSTRATIVE PURPOSES ONLY AND
SHOULD BE USED FOR THIS PURPOSE BY PROSPECTIVE APPLICANTS AS ITS NOT TO SCALE.