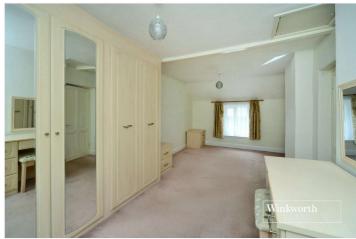

The accommodation on the ground floor consists of a useful entrance porch, a spacious kitchen with breakfast bar and utility room, downstairs bathroom with walk-in shower and a living/dining room benefitting from several beautiful features including brick-built fireplace, wooden beams to the ceiling and bay window. Upstairs, there are two bedrooms, both featuring built-in wardrobes, and a separate WC.

## **Utility Room**

**Downstairs Bathroom** - 8'5" x 7'5" max (2.57m x 2.26m max)

**Bedroom** - 19'9" x 10' max (6.02m x 3.05m max)

**Bedroom** - 16'6" x 6' max (5.03m x 1.83m max)