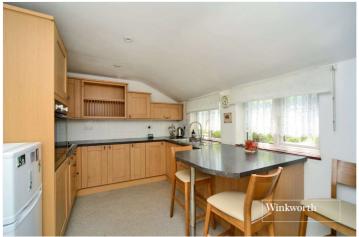

The accommodation on the ground floor consists of a useful entrance porch, a spacious kitchen with breakfast bar and utility room, downstairs bathroom with walk-in shower and a living/dining room benefitting from several beautiful features including brick-built fireplace, wooden beams to the ceiling and bay window. Upstairs, there are two bedrooms, both featuring built-in wardrobes, and a separate WC.

## **Entrance Porch**

**Living/Dining Room** - 17'  $\times$  14'1" max (5.18m  $\times$  4.3m max)

**Kitchen** - 11'9" x 9'2" max (3.58m x 2.8m max)