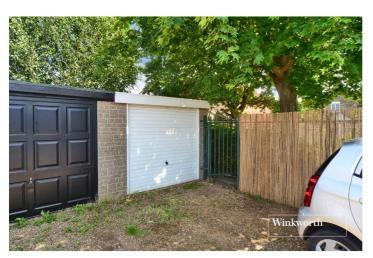

Externally, the well-maintained garden has mature planting including fruit trees and extends to approximately 100ft. An area of patio is the ideal spot for outside dining. At the end of the garden, an access gate leads you to the garage and a paved area for off street parking.

#### **Upstairs WC**

Garden - Approx. 100ft

**Garage** - 16'1" x 8'7" max (4.9m x 2.62m max)

Off Street Parking