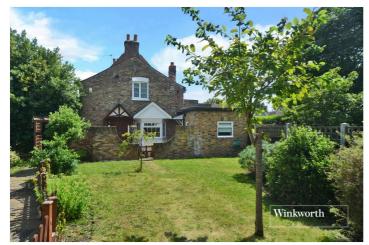

#### **DESCRIPTION**

A truly unique property, full of character and charm, featuring a wonderful 100ft rear garden, off-street parking and garage to the rear. The property is located within easy reach of Worcester Park and New Malden, both offering a variety of shops, bars and restaurants plus railway stations providing fast and frequent services into Central London. The property is set in the area of 'Old Malden' which has a small row of shops, a couple of restaurants, a well-kept green and numerous bus routes to surrounding areas.

Externally, the well-maintained garden has mature planting including fruit trees and extends to approximately 100ft. An area of patio is the ideal spot for outside dining. At the end of the garden, an access gate leads you to the garage and a paved area for off street parking.