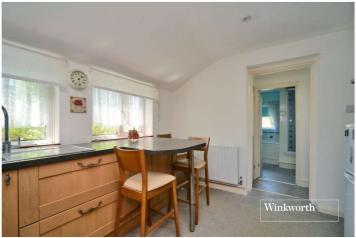

The accommodation on the ground floor consists of a useful entrance porch, a spacious kitchen with breakfast bar and utility room, downstairs bathroom with walk-in shower and a living/dining room benefitting from several beautiful features including brick-built fireplace, wooden beams to the ceiling and bay window. Upstairs, there are two bedrooms, both featuring built-in wardrobes, and a separate WC.

## **Entrance Porch**

**Living/Dining Room** - 17'  $\times$  14'1" max (5.18m  $\times$  4.3m max)

**Kitchen** - 11'9" x 9'2" max (3.58m x 2.8m max)