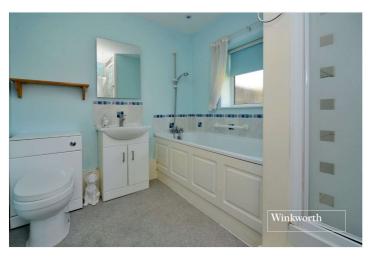

The accommodation on the ground floor consists of a useful entrance porch, a spacious kitchen with breakfast bar and utility room, downstairs bathroom with walk-in shower and a living/dining room benefitting from several beautiful features including brick-built fireplace, wooden beams to the ceiling and bay window. Upstairs, there are two bedrooms, both featuring built-in wardrobes, and a separate WC.

## **Utility Room**

**Downstairs Bathroom** - 8'5" x 7'5" max (2.57m x 2.26m max)

**Bedroom** - 19'9" x 10' max (6.02m x 3.05m max)

**Bedroom** - 16'6" x 6' max (5.03m x 1.83m max)