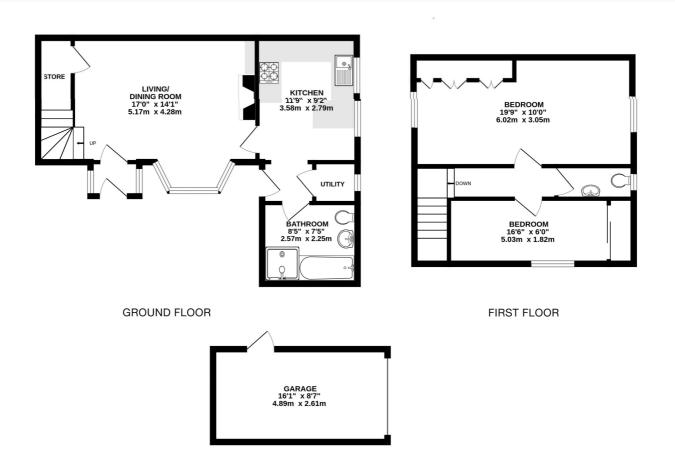

## **Entrance Porch**

**Living/Dining Room** - 17'  $\times$  14'1" max (5.18m  $\times$  4.3m max)

**Kitchen** - 11'9" x 9'2" max (3.58m x 2.8m max)

## **Utility Room**

**Downstairs Bathroom** - 8'5" x 7'5" max (2.57m x 2.26m max)

**Bedroom** - 19'9" x 10' max (6.02m x 3.05m max)

**Bedroom** - 16'6" x 6' max (5.03m x 1.83m max)

#### **Upstairs WC**

Garden - Approx. 100ft

**Garage** - 16'1" x 8'7" max (4.9m x 2.62m max)

Off Street Parking

#### Church Road, Worcester Park KT4 7RA

INTERNAL FLOOR AREA (APPROX.) 850 sq ft/ 79.0 sq m Excluding Garage

Garden extends to 100' (30.5m) approx.

Whilst every attempt has been made to ensure the accuracy of this floor plan, measurement of doors, windows, rooms and any other items are approximate and no responsibility is taken for any error, omission or mis-statement. Made with Metropix © 2024.