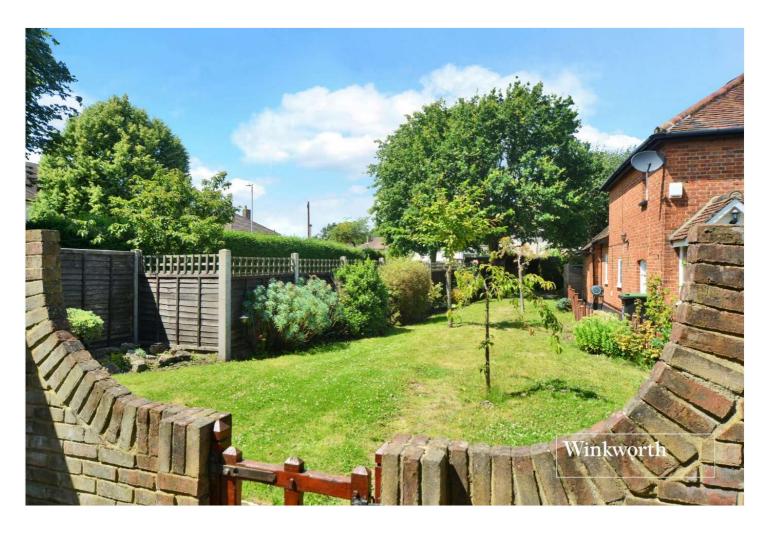

Externally, the well-maintained garden has mature planting including fruit trees and extends to approximately 100ft. An area of patio is the ideal spot for outside dining. At the end of the garden, an access gate leads you to the garage and a paved area for off street parking.

#### **Upstairs WC**

Garden - Approx. 100ft

**Garage** - 16'1" x 8'7" max (4.9m x 2.62m max)

Off Street Parking

#### Church Road, Worcester Park KT4 7RA

INTERNAL FLOOR AREA (APPROX.) 850 sq ft/ 79.0 sq m Excluding Garage

Garden extends to 100' (30.5m) approx.

Whilst every attempt has been made to ensure the accuracy of this floor plan, measurement of doors, windows, rooms and any other items are approximate and no responsibility is taken for any error, omission or mis-statement. Made with Metropix © 2024.