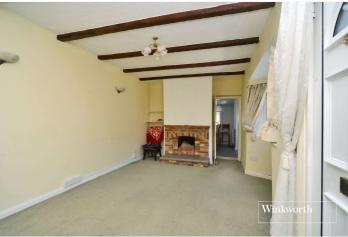

The accommodation on the ground floor consists of a useful entrance porch, a spacious kitchen with breakfast bar and utility room, downstairs bathroom with walk-in shower and a living/dining room benefitting from several beautiful features including brick-built fireplace, wooden beams to the ceiling and bay window. Upstairs, there are two bedrooms, both featuring built-in wardrobes, and a separate WC.

## **Entrance Porch**

**Living/Dining Room** - 17'  $\times$  14'1" max (5.18m  $\times$  4.3m max)

**Kitchen** - 11'9" x 9'2" max (3.58m x 2.8m max)