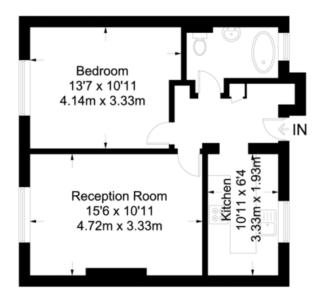

## **Gardener Court**

Approximate Gross Internal Area = 505 sq ft / 46.9 sq m

## Third Floor

Not to scale, for guidance only and must not be relied upon as a statement of fact.

All measurements and areas are approximate only and have been prepared in accordance with the current edition of the RICS Code of Measuring Practice.

This floorplan is for illustration purposes only and is not to scale. The position and size of doors, windows, appliances and other features are approximate.

Shoreditch | 020 7749 7650 | shoreditch@winkworth.co.uk