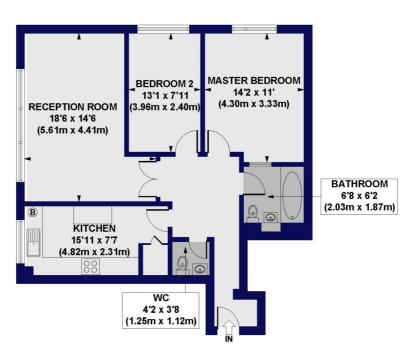

## Sherbrook House, Ballards Lane, N3 Approx. Gross Internal Floor Area 803 sq. ft / 74.59 sq. m

FIRST FLOOR

All measurements of walls, doors, windows, fittings and appliances, including their size and location, are shown as standard sizes and do not constitute any warranty or representation by the seller, their agent or CP Creative. Any intending purchaser must satisfy himself by inspection or otherwise as to the correctness of the information contained in these plans This plan is for illustrative purposes only and should be used as such by any prospective purchasers.

Winkworth

This floorplan is for illustration purposes only and is not to scale. The position and size of doors, windows, appliances and other features are approximate.

Tenure: Leasehold

Term: 974 year and 0 months