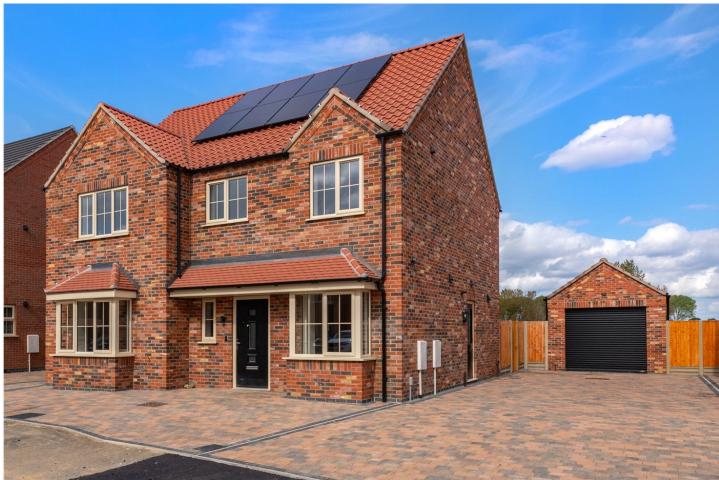

# £510,000 Freehold

WOW! This STUNNING FIVE BEDROOM DETACHED HOME on the ever popular Flaxwell Fields development has been upgraded to an extremely high specification throughout.

The property boasts views over open fields to the rear, a spacious rear garden which has an extended paved patio area which wraps behind the garage which has an electric roller door and numerous power points and lighting. To the front of the property there is an excellent sized block paved driveway providing ample off road parking.

FIVE BEDROOM DETACHED HOME | BUILT BY CHANCEOPTION HOMES | HIGH SPECIFICATION THROUGHOUT | DRESSING ROOM | VIEWS OVERLOOKING FIELDS TO THE REAR | DRIVEWAY AND GARAGE | APPROXIMATELY TWO YEARS OLD | STUNNING BATHROOMS | SUN ROOM | STUDY/PLAY ROOM | 8 SOLAR PANELS AND BATTERY | QUARTZ WORKTOP | PREMIUM QUALITY FLOORING THROUGHOUT | EXTENDED PATIO AREA | DRESSING ROOM AND EN-SUITE TO MASTER | AMPLE PARKING | POPULAR VILLAGE LOCATION | CLOSE TO AMENITIES