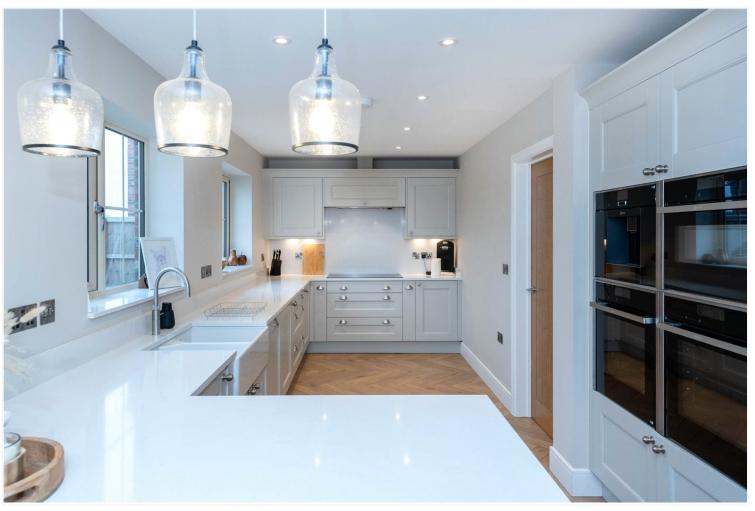

### DESCRIPTION

The accommodation comprises of a light and airy Entrance Hall with glass staircase, lounge, Downstairs Cloakroom, Study/Play Room, Open Plan Kitchen/Dining Room, Snug Area, Utility Room. Five generous sized Double Bedrooms, En-Suite to the Master bedroom, a dressing room and a seperate Family Bathroom.

A particular feature of the property is this breathtaking Kitchen which comes with a range of built in NEFF appliances including a 5 ring induction hob, dishwasher, double eye level self cleaning electric ovens with smartphone and WIFI connections available, QUARTZ work surfaces, integrated coffee machine, spotlights to ceiling and chrome power sockets. There is also a water softener and a Quooker tap which provides filtered, cold, hot and boiling hot water. And we couldnt forget the most important item in the Kitchen, the integrated wine cooler!

The flooring throughout the house has been drastically upgraded with premium underlay and carpet in the Lounge, and a high quality herringbone cortex flooring throughout the rest of the downstairs. Another benefit to the property is the addition of ducted aircon in the Lounge, Bedroom One and Bedroom Two. If you think this is going to be an expensive item to run in the house, then think again, as the property also boasts 8 Solar Panels which are south facing with a battery in the loft space.