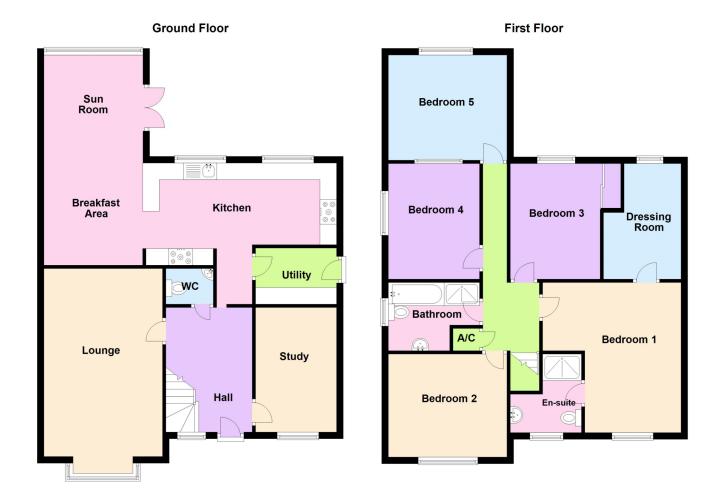

## ACCOMMODATION

**Entrance Hall** 

Lounge - 18'7" x 11'9" (5.66m x 3.58m)

Kitchen Breakfast Area - 18'9" x 9'9" (5.72m x 2.97m)

Sun Room

Study - 12'4" x 8' (3.76m x 2.44m)

**Downstairs WC** 

**Utility Room** - 13'11" x 6'7" (4.24m x 2m)

**Bedroom One** - 14'10" x 9'6" (4.52m x 2.9m)

**Dressing Room** - 10'1" x 9' (3.07m x 2.74m)

**En-suite** 

**Bedroom Two** - 11'9" x 10'2" (3.58m x 3.1m)

**Bedroom Three** - 9'7" x 7'7" (2.92m x 2.3m)

**Bedroom Four** - 11'4" x 9'6" (3.45m x 2.9m)

Bedroom Five - 13'5" x 11' (4.1m x 3.35m)

Family Bathroom

**LOCAL AUTHORITY** 

North Kesteven District Council

TENURE

Freehold

**COUNCIL TAX BAND** 

### DESCRIPTION

The accommodation comprises of a light and airy Entrance Hall with glass staircase, lounge, Downstairs Cloakroom, Study/Play Room, Open Plan Kitchen/Dining Room, Snug Area, Utility Room. Five generous sized Double Bedrooms, En-Suite to the Master bedroom, a dressing room and a seperate Family Bathroom.