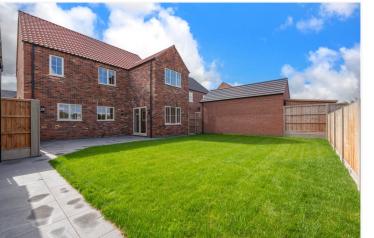

# £510,000 Freehold

WOW! This STUNNING FIVE BEDROOM DETACHED HOME on the ever popular Flaxwell Fields development has been upgraded to an extremely high specification throughout.

The property boasts views over open fields to the rear, a spacious rear garden which has an extended paved patio area which wraps behind the garage which has an electric roller door and numerous power points and lighting. To the front of the property there is an excellent sized block paved driveway providing ample off road parking.