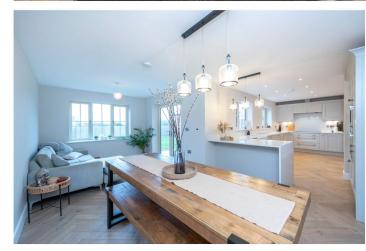

A particular feature of the property is this breathtaking Kitchen which comes with a range of built in NEFF appliances including a 5 ring induction hob, dishwasher, double eye level self cleaning electric ovens with smartphone and WIFI connections available, QUARTZ work surfaces, integrated coffee machine, spotlights to ceiling and chrome power sockets. There is also a water softener and a Quooker tap which provides filtered, cold, hot and boiling hot water. And we couldnt forget the most important item in the Kitchen, the integrated wine cooler!

The flooring throughout the house has been drastically upgraded with premium underlay and carpet in the Lounge, and a high quality herringbone cortex flooring throughout the rest of the downstairs. Another benefit to the property is the addition of ducted aircon in the Lounge, Bedroom One and Bedroom Two. If you think this is going to be an expensive item to run in the house, then think again, as the property also boasts 8 Solar Panels which are south facing with a battery in the loft space.