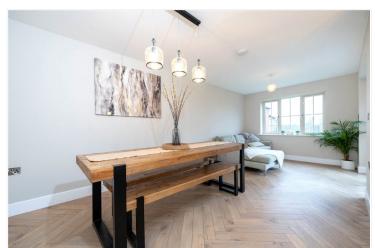

### DESCRIPTION

The accommodation comprises of a light and airy Entrance Hall with glass staircase, lounge, Downstairs Cloakroom, Study/Play Room, Open Plan Kitchen/Dining Room, Snug Area, Utility Room. Five generous sized Double Bedrooms, En-Suite to the Master bedroom, a dressing room and a seperate Family Bathroom.

The flooring throughout the house has been drastically upgraded with premium underlay and carpet in the Lounge, and a high quality herringbone cortex flooring throughout the rest of the downstairs. Another benefit to the property is the addition of ducted aircon in the Lounge, Bedroom One and Bedroom Two. If you think this is going to be an expensive item to run in the house, then think again, as the property also boasts 8 Solar Panels which are south facing with a battery in the loft space.