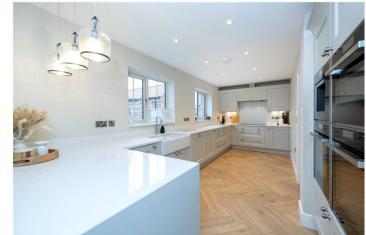

### DESCRIPTION

The accommodation comprises of a light and airy Entrance Hall with glass staircase, lounge, Downstairs Cloakroom, Study/Play Room, Open Plan Kitchen/Dining Room, Snug Area, Utility Room. Five generous sized Double Bedrooms, En-Suite to the Master bedroom, a dressing room and a seperate Family Bathroom.

A particular feature of the property is this breathtaking Kitchen which comes with a range of built in NEFF appliances including a 5 ring induction hob, dishwasher, double eye level self cleaning electric ovens with smartphone and WIFI connections available, QUARTZ work surfaces, integrated coffee machine, spotlights to ceiling and chrome power sockets. There is also a water softener and a Quooker tap which provides filtered, cold, hot and boiling hot water. And we couldnt forget the most important item in the Kitchen, the integrated wine cooler!

The flooring throughout the house has been drastically upgraded with premium underlay and carpet in the Lounge, and a high quality herringbone cortex flooring throughout the rest of the downstairs. Another benefit to the property is the addition of ducted aircon in the Lounge, Bedroom One and Bedroom Two. If you think this is going to be an expensive item to run in the house, then think again, as the property also boasts 8 Solar Panels which are south facing with a battery in the loft space.