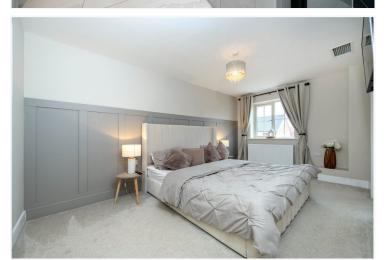

**Bedroom One** - 14'10" x 9'6" (4.52m x 2.9m)

**Dressing Room** - 10'1" x 9' (3.07m x 2.74m)

**En-suite** 

**Bedroom Two** - 11'9" x 10'2" (3.58m x 3.1m)

**Bedroom Three** - 9'7" x 7'7" (2.92m x 2.3m)

**Bedroom Four** - 11'4" x 9'6" (3.45m x 2.9m)

### DESCRIPTION

The accommodation comprises of a light and airy Entrance Hall with glass staircase, lounge, Downstairs Cloakroom, Study/Play Room, Open Plan Kitchen/Dining Room, Snug Area, Utility Room. Five generous sized Double Bedrooms, En-Suite to the Master bedroom, a dressing room and a seperate Family Bathroom.