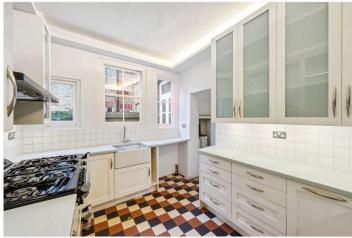

## **DESCRIPTION:**

This lovely three double bedroom Edwardian house is in good decorative order throughout. Situated on a quiet residential street in Herne Hill it is ideally located for the amenities of Herne Hill and Brixton and just a stone's throw from the lovely Brockwell Park. The property comprises three double bedrooms, a modern kitchen with a range cooker, a double reception room with French doors leading to a decked and lawned garden, a separate dining room and a downstairs WC. To the first floor you will find a large family bathroom with a bath, a separate shower cubicle, a WC and three double bedrooms, one with fitted wardrobes. Trinity Rise is a sought-after residential road and is located by Herne Hill's famous Lido and has easy access to Tulse Hill and Herne Hill Village. Transport into Central London can be easily reached from nearby Herne Hill and Tulse Hill rail stations.

## **AT A GLANCE**

- Edwardian End of Terrace House
- Three Double Bedrooms
- Double Reception
- Separate Dining Room
- Modern Fitted Kitchen
- Large Family Bathroom with WC
- Separate WC
- Garden