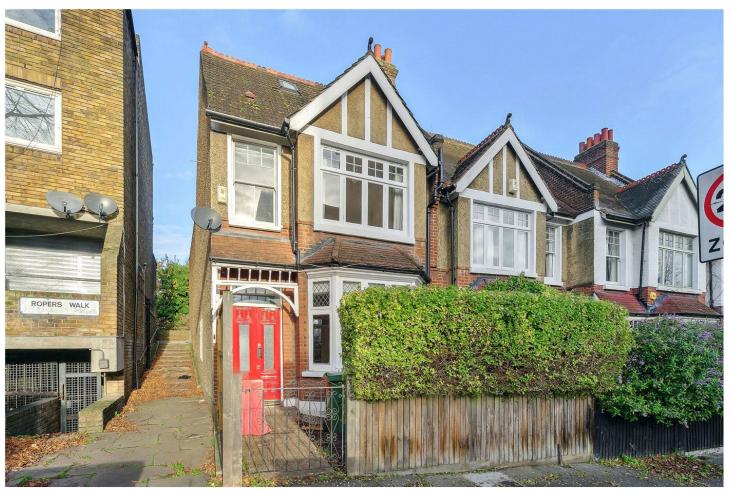

TRINITY RISE, SW2 **£1,100,000 FREEHOLD** 

## **DESCRIPTION:**

This lovely three double bedroom Edwardian house is in good decorative order throughout. Situated on a quiet residential street in Herne Hill it is ideally located for the amenities of Herne Hill and Brixton and just a stone's throw from the lovely Brockwell Park. The property comprises three double bedrooms, a modern kitchen with a range cooker, a double reception room with French doors leading to a decked and lawned garden, a separate dining room and a downstairs WC. To the first floor you will find a large family bathroom with a bath, a separate shower cubicle, a WC and three double bedrooms, one with fitted wardrobes. Trinity Rise is a sought-after residential road and is located by Herne Hill's famous Lido and has easy access to Tulse Hill and Herne Hill Village. Transport into Central London can be easily reached from nearby Herne Hill and Tulse Hill rail stations.

## **AT A GLANCE**

- Edwardian End of Terrace House
- Three Double Bedrooms
- Double Reception
- Separate Dining Room
- Modern Fitted Kitchen
- Large Family Bathroom with WC
- Separate WC
- Garden