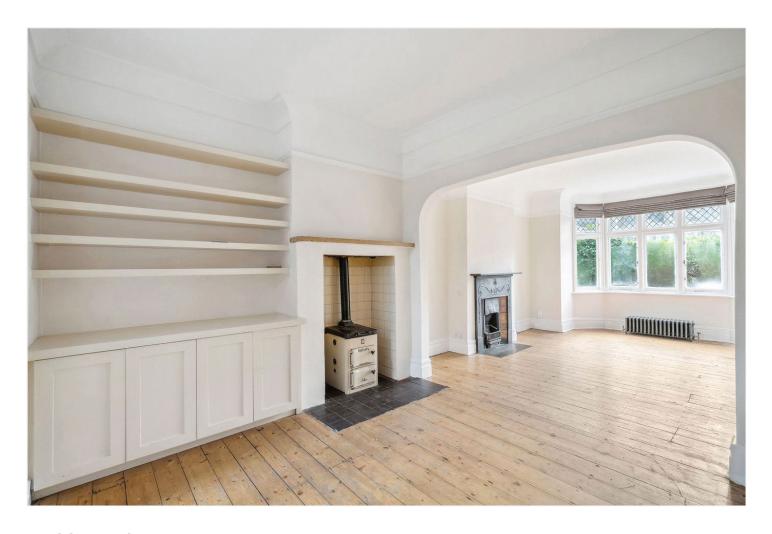

## **DESCRIPTION:**

This lovely three double bedroom Edwardian house is in good decorative order throughout. Situated on a quiet residential street in Herne Hill it is ideally located for the amenities of Herne Hill and Brixton and just a stone's throw from the lovely Brockwell Park. The property comprises three double bedrooms, a modern kitchen with a range cooker, a double reception room with French doors leading to a decked and lawned garden, a separate dining room and a downstairs WC. To the first floor you will find a large family bathroom with a bath, a separate shower cubicle, a WC and three double bedrooms, one with fitted wardrobes. Trinity Rise is a sought-after residential road and is located by Herne Hill's famous Lido and has easy access to Tulse Hill and Herne Hill Village. Transport into Central London can be easily reached from nearby Herne Hill and Tulse Hill rail stations.

## **AT A GLANCE**

- Edwardian End of Terrace House
- Three Double Bedrooms
- Double Reception
- Separate Dining Room
- Modern Fitted Kitchen
- Large Family Bathroom with WC
- Separate WC
- Garden