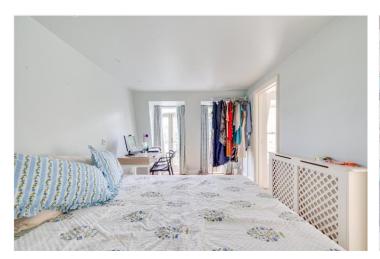

## **DESCRIPTION:**

This handsome property sits back from the quiet residential road, enclosed by a low brick wall and cast-iron railings. It extends over three floors, providing 1,638 Sq. Ft. of family living space. On entry, to the left-hand side is a double reception room with soaring ceiling height and a feature fireplace. An abundance of natural light fills the space through the beautiful bay window. To the rear is the beautifully renovated, light-filled kitchen, with underfloor heating, which is arguably the heart of the home. The owners have fully extended the room with ample overhead skylights and doors leading out to the large, sunny garden; a perfect space for entertaining guests. There is also a downstairs cloakroom. Upstairs, are three well-proportioned double bedrooms with built-in wardrobes, and a family bathroom. The principal bedroom occupies the entire of the top floor, benefiting from an en suite bathroom and eaves storage.