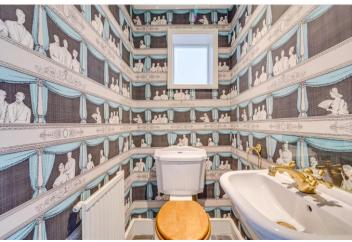

## **DESCRIPTION:**

This handsome property sits back from the quiet residential road, enclosed by a low brick wall and cast-iron railings. It extends over three floors, providing 1,638 Sq. Ft. of family living space. On entry, to the left-hand side is a double reception room with soaring ceiling height and a feature fireplace. An abundance of natural light fills the space through the beautiful bay window. To the rear is the beautifully renovated, light-filled kitchen, with underfloor heating, which is arguably the heart of the home. The owners have fully extended the room with ample overhead skylights and doors leading out to the large, sunny garden; a perfect space for entertaining guests. There is also a downstairs cloakroom. Upstairs, are three well-proportioned double bedrooms with built-in wardrobes, and a family bathroom. The principal bedroom occupies the entire of the top floor, benefiting from an en suite bathroom and eaves storage.