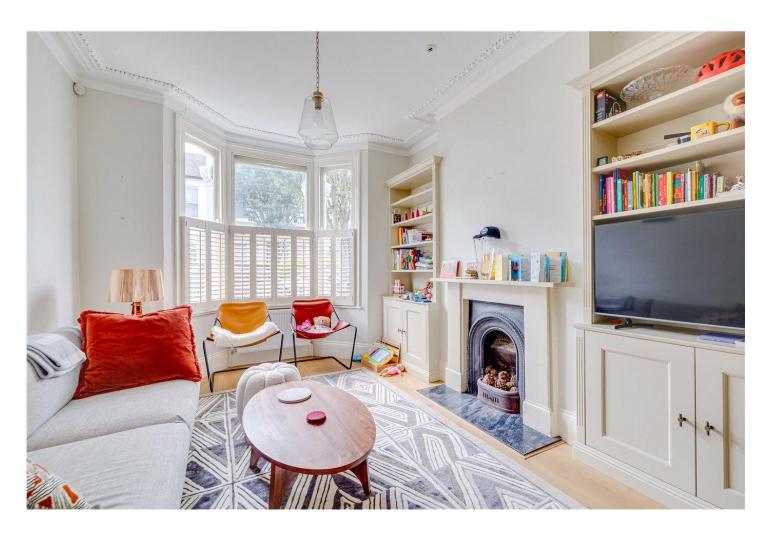

## **DESCRIPTION:**

This handsome property sits back from the quiet residential road, enclosed by a low brick wall and cast-iron railings. It extends over three floors, providing 1,638 Sq. Ft. of family living space. On entry, to the left-hand side is a double reception room with soaring ceiling height and a feature fireplace. An abundance of natural light fills the space through the beautiful bay window. To the rear is the beautifully renovated, light-filled kitchen, with underfloor heating, which is arguably the heart of the home. The owners have fully extended the room with ample overhead skylights and doors leading out to the large, sunny garden; a perfect space for entertaining guests. There is also a downstairs cloakroom. Upstairs, are three well-proportioned double bedrooms with built-in wardrobes, and a family bathroom. The principal bedroom occupies the entire of the top floor, benefiting from an en suite bathroom and eaves storage.