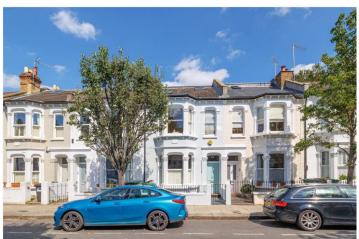

FOSKETT ROAD, SW6 **£1,650,000 FREEHOLD** 

A newly-renovated four bedroom family house situated on this popular road in the desirable Hurlingham area of Fulham.

Fulham & Parsons Green | 020 7731 3388 | fulham@winkworth.co.uk

Foskett Road is located in the heart of Fulham, running parallel off the New Kings Road. It is conveniently located for an array of shops, restaurants and wine bars on the New Kings Road and the green open space of Hurlingham Park. Putney Bridge underground station is 0.4 miles away and Parsons Green underground station is 0.5 miles away. The 22 bus connects New Kings Road with Sloane Square and the West End. Please note these distances are approximate.