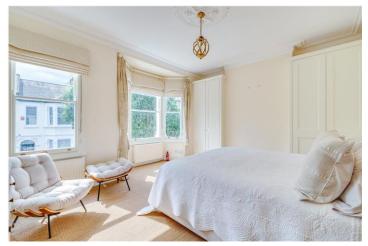

## **DESCRIPTION:**

This handsome property sits back from the quiet residential road, enclosed by a low brick wall and cast-iron railings. It extends over three floors, providing 1,638 Sq. Ft. of family living space. On entry, to the left-hand side is a double reception room with soaring ceiling height and a feature fireplace. An abundance of natural light fills the space through the beautiful bay window. To the rear is the beautifully renovated, light-filled kitchen, with underfloor heating, which is arguably the heart of the home. The owners have fully extended the room with ample overhead skylights and doors leading out to the large, sunny garden; a perfect space for entertaining guests. There is also a downstairs cloakroom. Upstairs, are three well-proportioned double bedrooms with built-in wardrobes, and a family bathroom. The principal bedroom occupies the entire of the top floor, benefiting from an en suite bathroom and eaves storage.