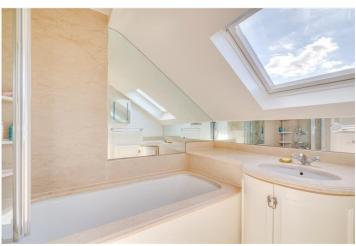

## **DESCRIPTION:**

This handsome property sits back from the quiet residential road, enclosed by a low brick wall and cast-iron railings. It extends over three floors, providing 1,638 Sq. Ft. of family living space. On entry, to the left-hand side is a double reception room with soaring ceiling height and a feature fireplace. An abundance of natural light fills the space through the beautiful bay window. To the rear is the beautifully renovated, light-filled kitchen, with underfloor heating, which is arguably the heart of the home. The owners have fully extended the room with ample overhead skylights and doors leading out to the large, sunny garden; a perfect space for entertaining guests. There is also a downstairs cloakroom. Upstairs, are three well-proportioned double bedrooms with built-in wardrobes, and a family bathroom. The principal bedroom occupies the entire of the top floor, benefiting from an en suite bathroom and eaves storage.