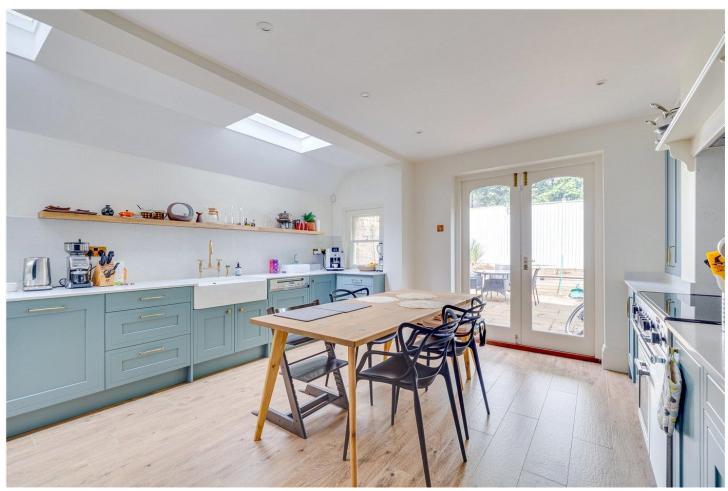

## **DESCRIPTION:**

This handsome property sits back from the quiet residential road, enclosed by a low brick wall and cast-iron railings. It extends over three floors, providing 1,638 Sq. Ft. of family living space. On entry, to the left-hand side is a double reception room with soaring ceiling height and a feature fireplace. An abundance of natural light fills the space through the beautiful bay window. To the rear is the beautifully renovated, light-filled kitchen, with underfloor heating, which is arguably the heart of the home. The owners have fully extended the room with ample overhead skylights and doors leading out to the large, sunny garden; a perfect space for entertaining guests. There is also a downstairs cloakroom. Upstairs, are three well-proportioned double bedrooms with built-in wardrobes, and a family bathroom. The principal bedroom occupies the entire of the top floor, benefiting from an en suite bathroom and eaves storage.