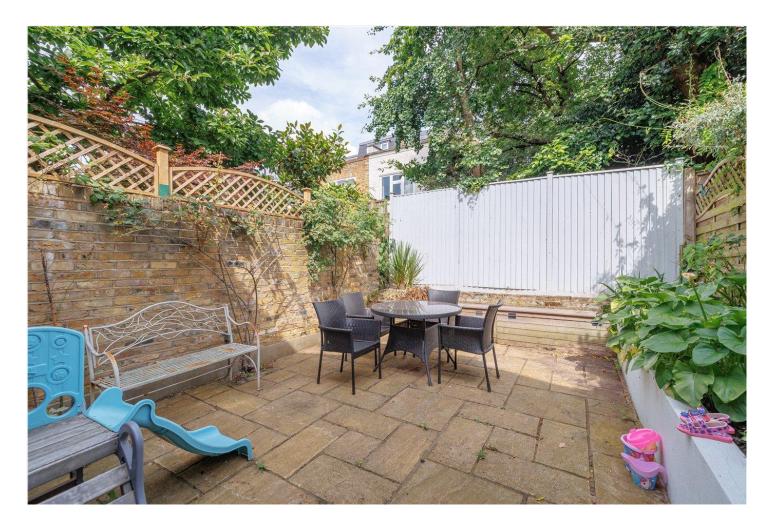

## **DESCRIPTION:**

This handsome property sits back from the quiet residential road, enclosed by a low brick wall and cast-iron railings. It extends over three floors, providing 1,638 Sq. Ft. of family living space. On entry, to the left-hand side is a double reception room with soaring ceiling height and a feature fireplace. An abundance of natural light fills the space through the beautiful bay window. To the rear is the beautifully renovated, light-filled kitchen, with underfloor heating, which is arguably the heart of the home. The owners have fully extended the room with ample overhead skylights and doors leading out to the large, sunny garden; a perfect space for entertaining guests. There is also a downstairs cloakroom. Upstairs, are three well-proportioned double bedrooms with built-in wardrobes, and a family bathroom. The principal bedroom occupies the entire of the top floor, benefiting from an en suite bathroom and eaves storage.