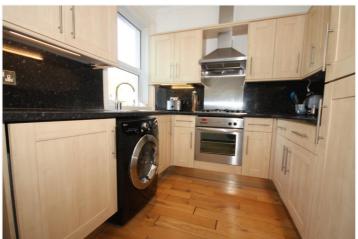

There is a bright open plan kitchen/dining/living room with a large double glazed bay window overlooking the rear gardens. The kitchen consists of a range of base and eye level work units with integrated appliances and space and plumbing for a washing machine.