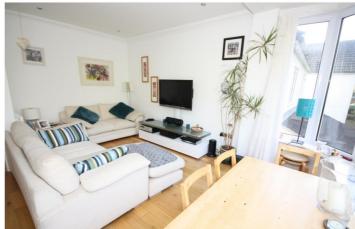

There is a bright open plan kitchen/dining/living room with a large double glazed bay window overlooking the rear gardens. The kitchen consists of a range of base and eye level work units with integrated appliances and space and plumbing for a washing machine.