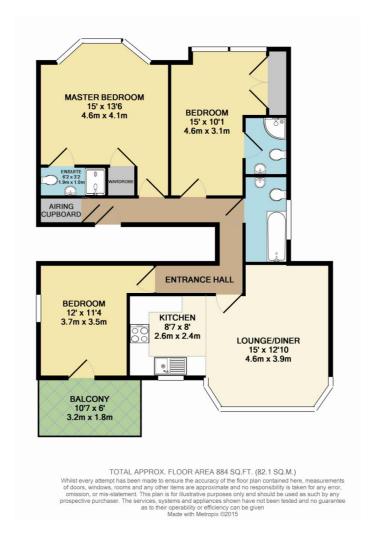

### **DESCRIPTION**

The apartment is accessed via a well presented communal hallway where a flight of stairs lead to the first floor and the private entrance door. The hallway includes a large storage cupboard and doors to principal rooms.

There is a bright open plan kitchen/dining/living room with a large double glazed bay window overlooking the rear gardens. The kitchen consists of a range of base and eye level work units with integrated appliances and space and plumbing for a washing machine.

There are three good sized bedrooms, two of which have the added benefit of en suite shower rooms. The third bedroom is still of good size and has been used as an office space, a door from here leads to the private decked balcony suitable for a table and chairs.

There is also a family bathroom with a panelled bath, wash hand basin, WC and a large side window.

Outside there is an allocated parking space and a garage which is conveyed with the apartment.

If you are considering purchasing this property as a 'buy to let' investment, please contact a member of our Lettings team on 01202 767313 for a rental valuation