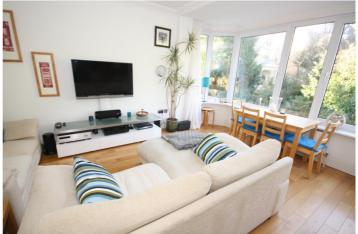

There is a bright open plan kitchen/dining/living room with a large double glazed bay window overlooking the rear gardens. The kitchen consists of a range of base and eye level work units with integrated appliances and space and plumbing for a washing machine.