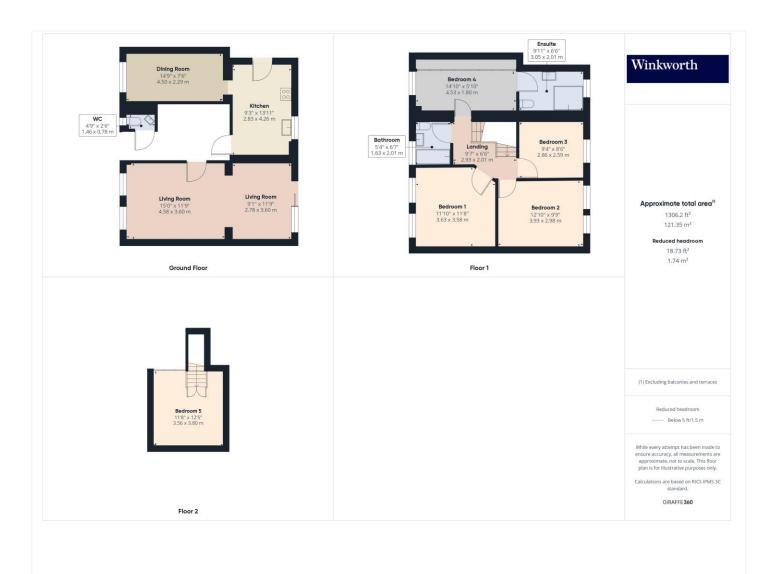

## SPACIOUS FAMILY HOME IN FRYENT WAY MODERN AND IN PRIME LOCATION

Hendon | 020 8202 1031 | hendon@winkworth.co.uk

**DESCRIPTION:** This well-maintained, extended semi-detached home spans two floors, offering spacious and stylish living. Set back from the main road with off-road parking, the property features a welcoming hallway with a guest WC, an elegant reception room with abundant natural light, and a large kitchen/diner that opens to a beautiful rear garden. The first floor has three double bedrooms, as well as a versatile fourth bedroom which can be used as a study or a single bedroom. There is also a family bathroom and an additional shower room, perfect for larger families or guests. On the second floor, you'll find a fifth bedroom, offering the flexibility to convert this space into something else if desired. Located near Fryent Country Park and Kingsbury High Road, with easy access to local amenities, schools, and transport links, this home is ideal for a growing family.

Winkworth

Winkworth

This floorplan is for illustration purposes only and is not to scale. The position and size of doors, windows, appliances and other features are approximate.

**Tenure:** Freehold **Council Tax Band:** E