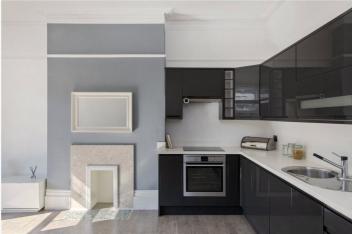

## **DESCRIPTION:**

We are delighted to present this split-level second floor apartment set within a handsome semi-detached red brick Victorian house. There is a shared front entrance set back from the street which leads to the communal hallway. As you enter the flat, the hallway opens onto a large open-plan reception/kitchen/dining space to the front with two windows, letting in plenty of natural light. This generously proportioned room has high ceilings, a feature fireplace and has been freshly decorated in neutral colours. There is a fitted kitchen along the rear wall with ample space for sitting and dining. The large dual aspect principal bedroom is set to the rear and there is a second double bedroom with a fitted storage closet. Completing the space is the stone tiled bathroom with a bath and shower overhead, a wash hand basin and a WC. There is also a practical heated towel rail too. Gleneagle Road is a tree-lined residential road consisting of mainly Victorian houses and conversion flats set in the heart of Streatham between two large commons. The nearest transport is at Streatham and Streatham Common stations (a short walk away), with speedy links both to the City and West End. There are many excellent local pubs, restaurants and independent cafes. Shops nearby include a 24hour Tesco Extra, an Aldi and an M&S Foodhall amongst many others. The modern Ice Rink and Leisure Centre and 24 hour Gym are a short walk away.