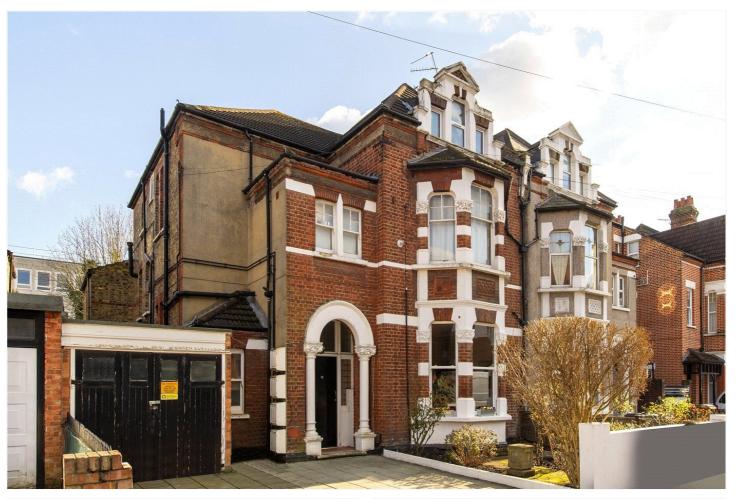

## **DESCRIPTION:**

We are delighted to present this split-level second floor apartment set within a handsome semi-detached red brick Victorian house. There is a shared front entrance set back from the street which leads to the communal hallway. As you enter the flat, the hallway opens onto a large open-plan reception/kitchen/dining space to the front with two windows, letting in plenty of natural light. This generously proportioned room has high ceilings, a feature fireplace and has been freshly decorated in neutral colours. There is a fitted kitchen along the rear wall with ample space for sitting and dining. The large dual aspect principal bedroom is set to the rear and there is a second double bedroom with a fitted storage closet. Completing the space is the stone tiled bathroom with a bath and shower overhead, a wash hand basin and a WC. There is also a practical heated towel rail too. Gleneagle Road is a tree-lined residential road consisting of mainly Victorian houses and conversion flats set in the heart of Streatham between two large commons. The nearest transport is at Streatham and Streatham Common stations (a short walk away), with speedy links both to the City and West End. There are many excellent local pubs, restaurants and independent cafes. Shops nearby include a 24hour Tesco Extra, an Aldi and an M&S Foodhall amongst many others. The modern Ice Rink and Leisure Centre and 24 hour Gym are a short walk away.