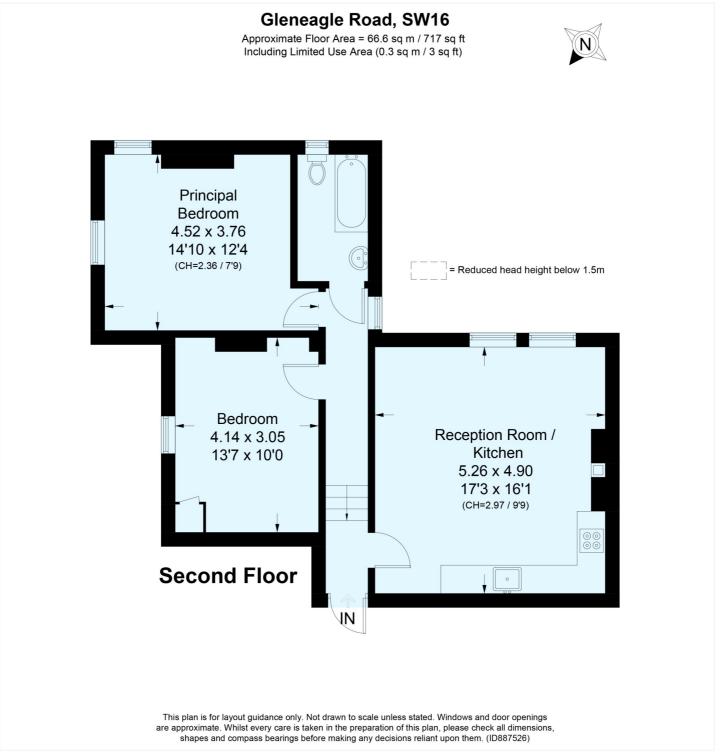

## **DESCRIPTION:**

We are delighted to present this split-level second floor apartment set within a handsome semi-detached red brick Victorian house. There is a shared front entrance set back from the street which leads to the communal hallway. As you enter the flat, the hallway opens onto a large open-plan reception/kitchen/dining space to the front with two windows, letting in plenty of natural light. This generously proportioned room has high ceilings, a feature fireplace and has been freshly decorated in neutral colours. There is a fitted kitchen along the rear wall with ample space for sitting and dining. The large dual aspect principal bedroom is set to the rear and there is a second double bedroom with a fitted storage closet. Completing the space is the stone tiled bathroom with a bath and shower overhead, a wash hand basin and a WC. There is also a practical heated towel rail too. Gleneagle Road is a tree-lined residential road consisting of mainly Victorian houses and conversion flats set in the heart of Streatham between two large commons. The nearest transport is at Streatham and Streatham Common stations (a short walk away), with speedy links both to the City and West End. There are many excellent local pubs, restaurants and independent cafes. Shops nearby include a 24hour Tesco Extra, an Aldi and an M&S Foodhall amongst many others. The modern Ice Rink and Leisure Centre and 24 hour Gym are a short walk away.

## **AT A GLANCE**

- Victorian Conversion
- Second Floor
- Open-Plan Living
- Reception Room/Kitchen/Dining Room
- Two Double Bedrooms
- Modern Bathroom
- Long Lease
- Chain Free

This floorplan is for illustration purposes only and is not to scale. The position and size of doors, windows, appliances and other features are approximate.