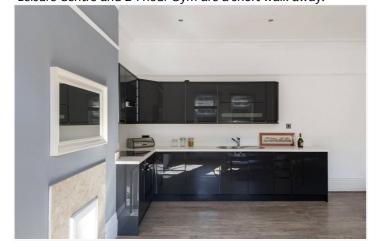

## **DESCRIPTION:**

We are delighted to present this split-level second floor apartment set within a handsome semi-detached red brick Victorian house. There is a shared front entrance set back from the street which leads to the communal hallway. As you enter the flat, the hallway opens onto a large open-plan reception/kitchen/dining space to the front with two windows, letting in plenty of natural light. This generously proportioned room has high ceilings, a feature fireplace and has been freshly decorated in neutral colours. There is a fitted kitchen along the rear wall with ample space for sitting and dining. The large dual aspect principal bedroom is set to the rear and there is a second double bedroom with a fitted storage closet. Completing the space is the stone tiled bathroom with a bath and shower overhead, a wash hand basin and a WC. There is also a practical heated towel rail too. Gleneagle Road is a tree-lined residential road consisting of mainly Victorian houses and conversion flats set in the heart of Streatham between two large commons. The nearest transport is at Streatham and Streatham Common stations (a short walk away), with speedy links both to the City and West End. There are many excellent local pubs, restaurants and independent cafes. Shops nearby include a 24hour Tesco Extra, an Aldi and an M&S Foodhall amongst many others. The modern Ice Rink and Leisure Centre and 24 hour Gym are a short walk away.