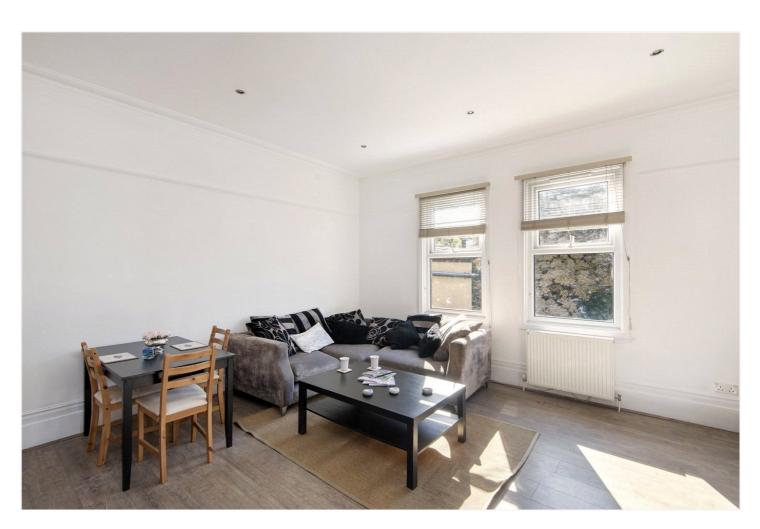

## **DESCRIPTION:**

We are delighted to present this split-level second floor apartment set within a handsome semi-detached red brick Victorian house. There is a shared front entrance set back from the street which leads to the communal hallway. As you enter the flat, the hallway opens onto a large open-plan reception/kitchen/dining space to the front with two windows, letting in plenty of natural light. This generously proportioned room has high ceilings, a feature fireplace and has been freshly decorated in neutral colours. There is a fitted kitchen along the rear wall with ample space for sitting and dining. The large dual aspect principal bedroom is set to the rear and there is a second double bedroom with a fitted storage closet. Completing the space is the stone tiled bathroom with a bath and shower overhead, a wash hand basin and a WC. There is also a practical heated towel rail too. Gleneagle Road is a tree-lined residential road consisting of mainly Victorian houses and conversion flats set in the heart of Streatham between two large commons. The nearest transport is at Streatham and Streatham Common stations (a short walk away), with speedy links both to the City and West End. There are many excellent local pubs, restaurants and independent cafes. Shops nearby include a 24hour Tesco Extra, an Aldi and an M&S Foodhall amongst many others. The modern Ice Rink and Leisure Centre and 24 hour Gym are a short walk away.