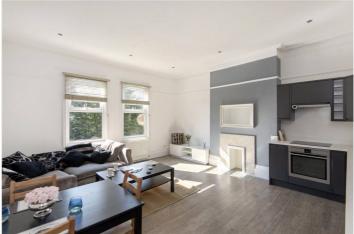

## **DESCRIPTION:**

We are delighted to present this split-level second floor apartment set within a handsome semi-detached red brick Victorian house. There is a shared front entrance set back from the street which leads to the communal hallway. As you enter the flat, the hallway opens onto a large open-plan reception/kitchen/dining space to the front with two windows, letting in plenty of natural light. This generously proportioned room has high ceilings, a feature fireplace and has been freshly decorated in neutral colours. There is a fitted kitchen along the rear wall with ample space for sitting and dining. The large dual aspect principal bedroom is set to the rear and there is a second double bedroom with a fitted storage closet. Completing the space is the stone tiled bathroom with a bath and shower overhead, a wash hand basin and a WC. There is also a practical heated towel rail too. Gleneagle Road is a tree-lined residential road consisting of mainly Victorian houses and conversion flats set in the heart of Streatham between two large commons. The nearest transport is at Streatham and Streatham Common stations (a short walk away), with speedy links both to the City and West End. There are many excellent local pubs, restaurants and independent cafes. Shops nearby include a 24hour Tesco Extra, an Aldi and an M&S Foodhall amongst many others. The modern Ice Rink and Leisure Centre and 24 hour Gym are a short walk away.