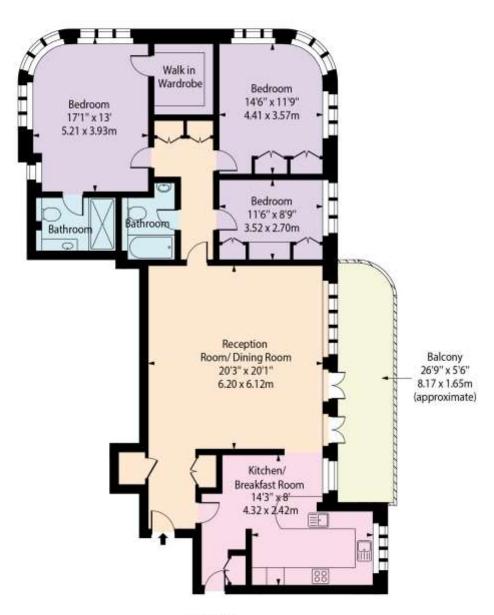

## Riverside Drive, Golders Green Road, NW11

Third Floor

## Approx Gross Internal Area 1474 Sq Ft - 136.93 Sq M

For Illustration Purposes Only - Not To Scale Floor Plan by www.nogaphotostudio.com Ref: No.5103B

This floor plan should be used as a general outline for guidance only. Any intending purchases or lessee should satisfy themselves by inspection, searches, enquiries and full survey as to the correctness of each statement. Any areas, measurements or distances quoted are approximate and should not be used to value a property or be the basis of any sale or let.