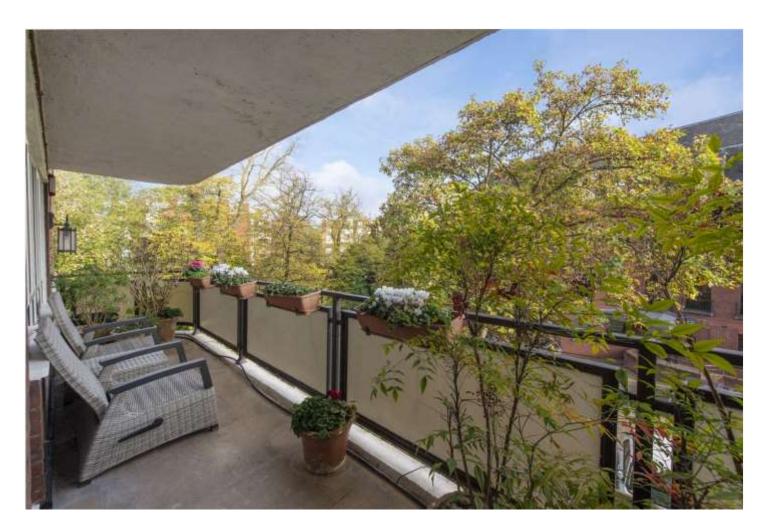

The location of the flat is to the Westerly boundary of the block and accordingly the balcony is to the side of the building furthest away from the road. In addition to the above, the internal communal areas have been recently re-carpeted and there is the benefit of a porter, passenger lift and off street parking (not allocated). The balcony off the living room is spacious and secluded.