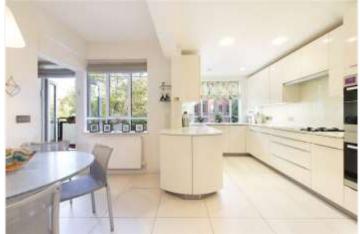

## **DESCRIPTION:**

An extremely spacious 3 bedroom 2 bathroom 3<sup>rd</sup> floor apartment in this most highly regarded block situated on Golders Green Road close to the junction with the North Circular Road and ideally located for access to Hendon, Brent Cross & Golders Green. With a total internal area of 1474 sq ft (136.93 sqm) this is a very generously proportioned flat with a large living room, a very sizeable eat in kitchen and 3 double bedrooms. The principal bedroom has both an en-suite bathroom and walk in closet/ wardrobe area.