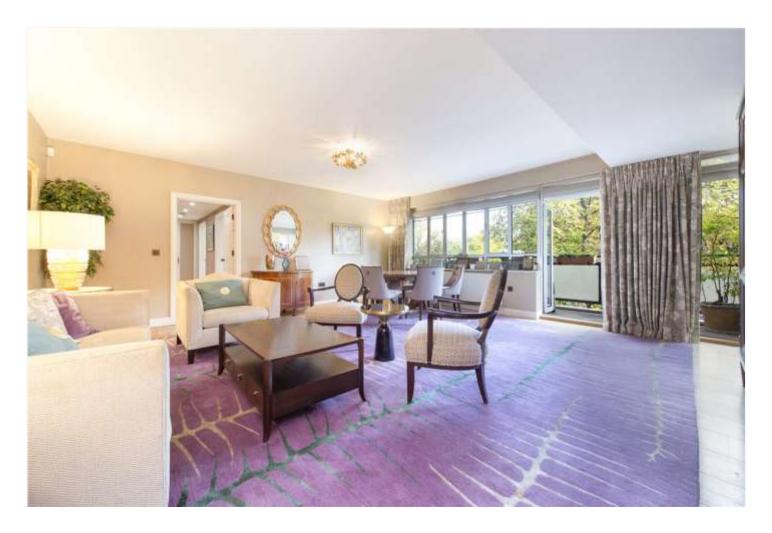

## **DESCRIPTION:**

An extremely spacious 3 bedroom 2 bathroom 3<sup>rd</sup> floor apartment in this most highly regarded block situated on Golders Green Road close to the junction with the North Circular Road and ideally located for access to Hendon, Brent Cross & Golders Green. With a total internal area of 1474 sq ft (136.93 sqm) this is a very generously proportioned flat with a large living room, a very sizeable eat in kitchen and 3 double bedrooms. The principal bedroom has both an en-suite bathroom and walk in closet/ wardrobe area.

The location of the flat is to the Westerly boundary of the block and accordingly the balcony is to the side of the building furthest away from the road. In addition to the above, the internal communal areas have been recently re-carpeted and there is the benefit of a porter, passenger lift and off street parking (not allocated). The balcony off the living room is spacious and secluded.