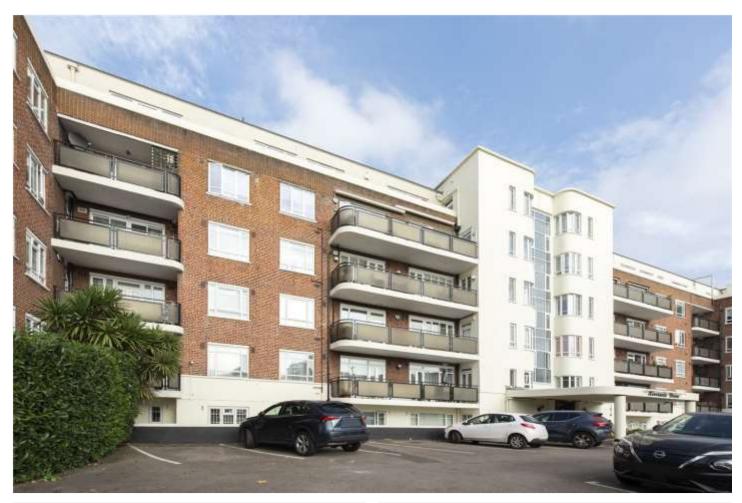

RIVERSIDE DRIVE, LONDON, NW11 **£1,095,000** LEASEHOLD

A wonderfully bright and spacious 3 bedroom apartment in this highly sought after landmark building close to all facilities

3 Bedrooms/ 2 Bathrooms/ Balcony/ Lift/ Porter/ Parking on 1<sup>st</sup> come 1<sup>st</sup> served basis/ 1474 internal sq ft/ EPC Rating: C/ Council Tax Band: G

## **DESCRIPTION:**

An extremely spacious 3 bedroom 2 bathroom 3<sup>rd</sup> floor apartment in this most highly regarded block situated on Golders Green Road close to the junction with the North Circular Road and ideally located for access to Hendon, Brent Cross & Golders Green. With a total internal area of 1474 sq ft (136.93 sqm) this is a very generously proportioned flat with a large living room, a very sizeable eat in kitchen and 3 double bedrooms. The principal bedroom has both an en-suite bathroom and walk in closet/ wardrobe area.

The location of the flat is to the Westerly boundary of the block and accordingly the balcony is to the side of the building furthest away from the road. In addition to the above, the internal communal areas have been recently re-carpeted and there is the benefit of a porter, passenger lift and off street parking (not allocated). The balcony off the living room is spacious and secluded.