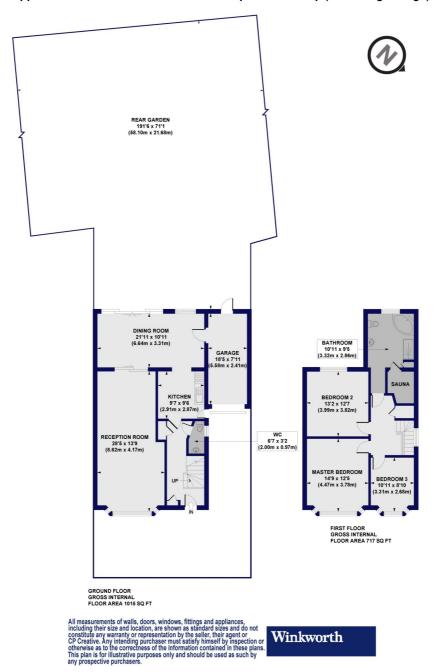

## **DESCRIPTION:**

Set on a popular turning, moments from Regents Park Road, Ballards Lane amenities, Finchley Central underground station, good local schools and recreational parkland, we are delighted to offer this unique semi-detached house sitting on an extremely large plot with a private rear garden nearing 200ft. The property is currently unmodernised but has a vast amount of potential and development opportunity stpp. Currently the property comprises of a through lounge, kitchen leading to a further reception room (extended), three bedrooms, family bathroom and sauna (potential to turn the bathroom into a fourth bedroom and the sauna into a bathroom). Further benefits also include an integral garage and off street parking. This unique plot is not to be missed and an internal viewing is highly recommended. Call the vendors sole agents to not miss out on a wonderful opportunity.

## **Lichfield Grove, N3**

Approx. Gross Internal Floor Area 1732 sq. ft / 160.90 sq. m (Including Garage) Approx. Gross Internal Floor Area 1572 sq. ft / 146.06 sq. (Excluding Garage)