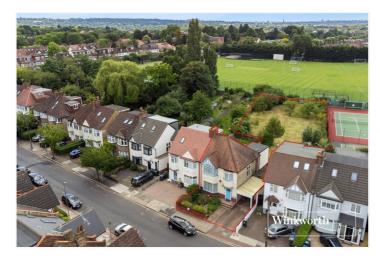

## **DESCRIPTION:**

Set on a popular turning, moments from Regents Park Road, Ballards Lane amenities, Finchley Central underground station, good local schools and recreational parkland, we are delighted to offer this unique semi-detached house sitting on an extremely large plot with a private rear garden nearing 200ft. The property is currently unmodernised but has a vast amount of potential and development opportunity stpp. Currently the property comprises of a through lounge, kitchen leading to a further reception room (extended), three bedrooms, family bathroom and sauna (potential to turn the bathroom into a fourth bedroom and the sauna into a bathroom). Further benefits also include an integral garage and off street parking. This unique plot is not to be missed and an internal viewing is highly recommended. Call the vendors sole agents to not miss out on a wonderful opportunity.

## **AT A GLANCE**

- Set in a prime location
- A unique plot
- Semi-detached house
- Through lounge
- Extended on the ground floor
- Three bedrooms
- Bathroom & Sauna
- Parking & Garage
- 200ft Private Garden