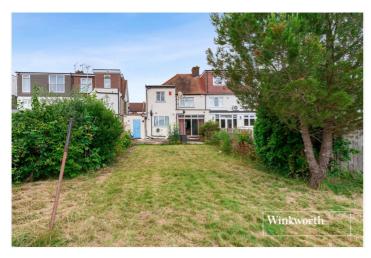

## **DESCRIPTION:**

Set on a popular turning, moments from Regents Park Road, Ballards Lane amenities, Finchley Central underground station, good local schools and recreational parkland, we are delighted to offer this unique semi-detached house sitting on an extremely large plot with a private rear garden nearing 200ft. The property is currently unmodernised but has a vast amount of potential and development opportunity stpp. Currently the property comprises of a through lounge, kitchen leading to a further reception room (extended), three bedrooms, family bathroom and sauna (potential to turn the bathroom into a fourth bedroom and the sauna into a bathroom). Further benefits also include an integral garage and off street parking. This unique plot is not to be missed and an internal viewing is highly recommended. Call the vendors sole agents to not miss out on a wonderful opportunity.

## **AT A GLANCE**

- Set in a prime location
- A unique plot
- Semi-detached house
- Through lounge
- Extended on the ground floor
- Three bedrooms
- Bathroom & Sauna
- Parking & Garage
- 200ft Private Garden