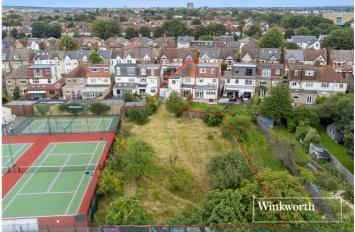

## **DESCRIPTION:**

Set on a popular turning, moments from Regents Park Road, Ballards Lane amenities, Finchley Central underground station, good local schools and recreational parkland, we are delighted to offer this unique semi-detached house sitting on an extremely large plot with a private rear garden nearing 200ft. The property is currently unmodernised but has a vast amount of potential and development opportunity stpp. Currently the property comprises of a through lounge, kitchen leading to a further reception room (extended), three bedrooms, family bathroom and sauna (potential to turn the bathroom into a fourth bedroom and the sauna into a bathroom). Further benefits also include an integral garage and off street parking. This unique plot is not to be missed and an internal viewing is highly recommended. Call the vendors sole agents to not miss out on a wonderful opportunity.

## **AT A GLANCE**

- Set in a prime location
- A unique plot
- Semi-detached house
- Through lounge
- Extended on the ground floor
- Three bedrooms
- Bathroom & Sauna
- Parking & Garage
- 200ft Private Garden