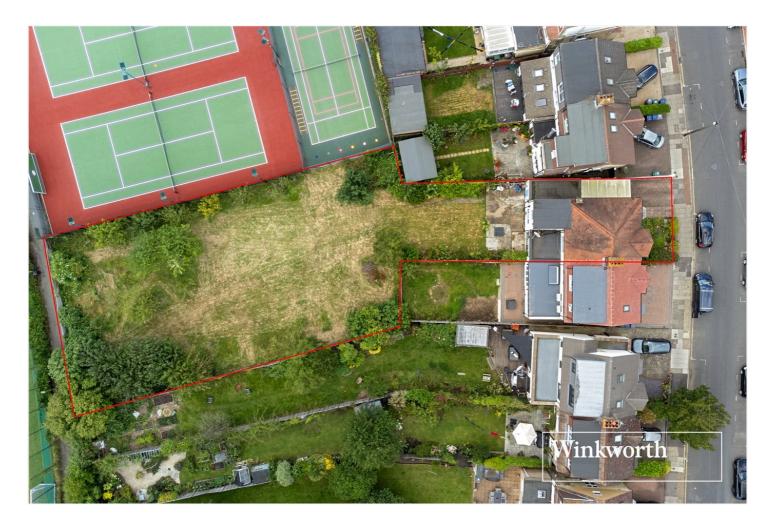

## **DESCRIPTION:**

Set on a popular turning, moments from Regents Park Road, Ballards Lane amenities, Finchley Central underground station, good local schools and recreational parkland, we are delighted to offer this unique semi-detached house sitting on an extremely large plot with a private rear garden nearing 200ft. The property is currently unmodernised but has a vast amount of potential and development opportunity stpp. Currently the property comprises of a through lounge, kitchen leading to a further reception room (extended), three bedrooms, family bathroom and sauna (potential to turn the bathroom into a fourth bedroom and the sauna into a bathroom). Further benefits also include an integral garage and off street parking. This unique plot is not to be missed and an internal viewing is highly recommended. Call the vendors sole agents to not miss out on a wonderful opportunity.

## **AT A GLANCE**

- Set in a prime location
- A unique plot
- Semi-detached house
- Through lounge
- Extended on the ground floor
- Three bedrooms
- Bathroom & Sauna
- Parking & Garage
- 200ft Private Garden