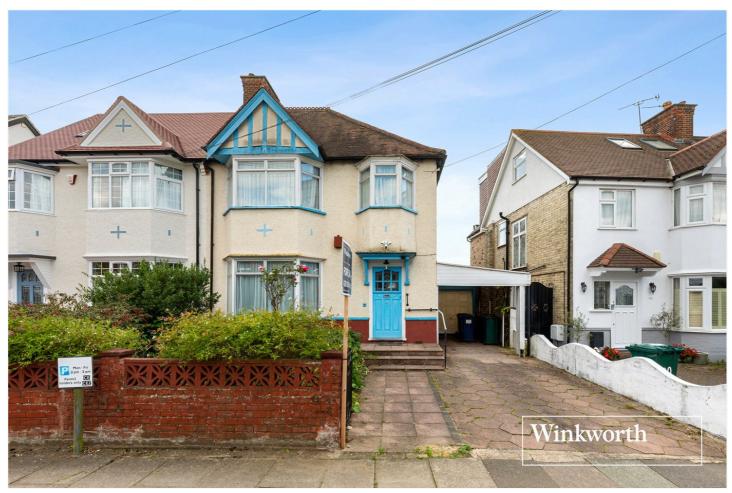

LICHFIELD GROVE, FINCHLEY, LONDON, N3 OFFERS IN EXCESS OF £1,100,000 FREEHOLD

A UNIQUE OPPORTUNITY WITH A VAST AMOUNT OF POTENTIAL TO DEVELOP / EXPAND STPP

Finchley | 020 8349 3388 | finchley@winkworth.co.uk

## **DESCRIPTION:**

Set on a popular turning, moments from Regents Park Road, Ballards Lane amenities, Finchley Central underground station, good local schools and recreational parkland, we are delighted to offer this unique semi-detached house sitting on an extremely large plot with a private rear garden nearing 200ft. The property is currently unmodernised but has a vast amount of potential and development opportunity stpp. Currently the property comprises of a through lounge, kitchen leading to a further reception room (extended), three bedrooms, family bathroom and sauna (potential to turn the bathroom into a fourth bedroom and the sauna into a bathroom). Further benefits also include an integral garage and off street parking. This unique plot is not to be missed and an internal viewing is highly recommended. Call the vendors sole agents to not miss out on a wonderful opportunity.