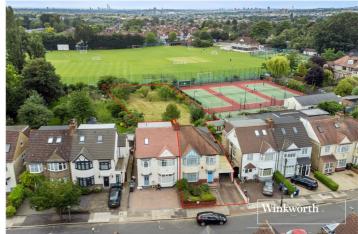

## **DESCRIPTION:**

Set on a popular turning, moments from Regents Park Road, Ballards Lane amenities, Finchley Central underground station, good local schools and recreational parkland, we are delighted to offer this unique semi-detached house sitting on an extremely large plot with a private rear garden nearing 200ft. The property is currently unmodernised but has a vast amount of potential and development opportunity stpp. Currently the property comprises of a through lounge, kitchen leading to a further reception room (extended), three bedrooms, family bathroom and sauna (potential to turn the bathroom into a fourth bedroom and the sauna into a bathroom). Further benefits also include an integral garage and off street parking. This unique plot is not to be missed and an internal viewing is highly recommended. Call the vendors sole agents to not miss out on a wonderful opportunity.