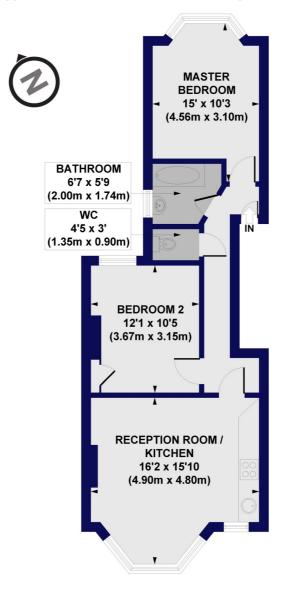

## Langham Road, N15 Approx. Gross Internal Floor Area 605 sq. ft / 56.21 sq. m

## **FIRST FLOOR**

All measurements of walls, doors, windows, fittings and appliances, including their size and location, are shown as standard sizes and do not constitute any warranty or representation by the seller, their agent or CP Creative. Any intending purchaser must satisfy himself by inspection or otherwise as to the correctness of the information contained in these plans. This plan is for illustrative purposes only and should be used as such by any prospective purchasers.

Winkworth

This floorplan is for illustration purposes only and is not to scale. The position and size of doors, windows, appliances and other features are approximate.

Harringay | 020 8800 5151 | harringay@winkworth.co.uk