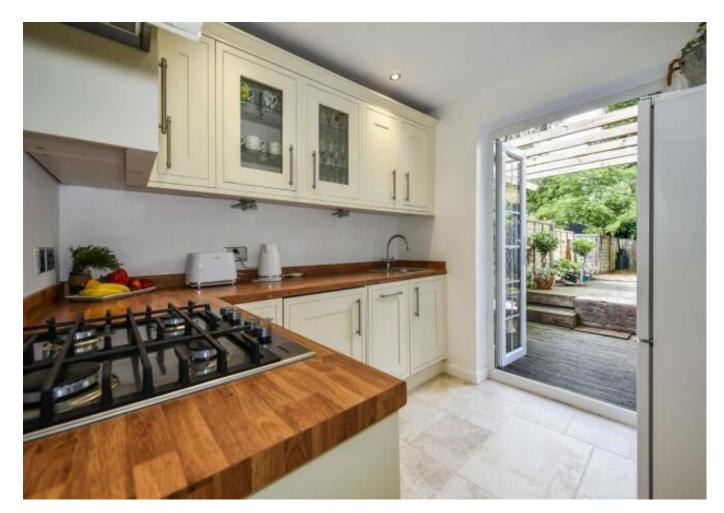

This beautifully presented two-bedroom end of terrace property is in the heart of Romsey Town Centre. The property itself is full of charm and has many beautiful features throughout. The accommodation features a spacious sitting room that seamlessly flows into the modern, well-appointed kitchen. From here elegant French doors open out to the rear garden, creating a perfect blend of indoor and outdoor living. The kitchen is equipped with a wide range of eye and base level units offering both style and practicality. A sleek and modern shower room is conveniently situated on the ground floor. Upstairs boasts two bedrooms with the principal bedroom featuring built-in wardrobes for added storage and convenience.