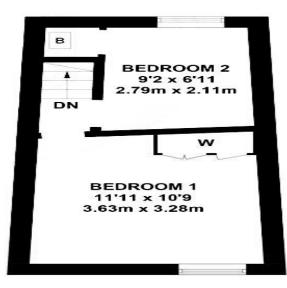

#### FIRST FLOOR

APPROXIMATE GROSS INTERNAL AREA GROUND FLOOR = 351 SQ FT / 32.6 SQ M FIRST FLOOR = 215 SQ FT / 20.0 SQ M TOTAL = 566 SQ FT / 52.6 SQ M

Illustration for identification purposes only, measurements are approximate, not to scale. (ID896845)