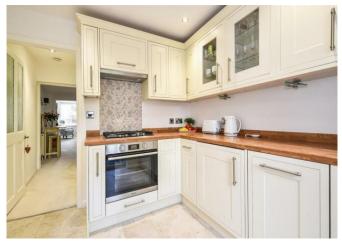

This beautifully presented two-bedroom end of terrace property is in the heart of Romsey Town Centre. The property itself is full of charm and has many beautiful features throughout. The accommodation features a spacious sitting room that seamlessly flows into the modern, well-appointed kitchen. From here elegant French doors open out to the rear garden, creating a perfect blend of indoor and outdoor living. The kitchen is equipped with a wide range of eye and base level units offering both style and practicality. A sleek and modern shower room is conveniently situated on the ground floor. Upstairs boasts two bedrooms with the principal bedroom featuring built-in wardrobes for added storage and convenience.