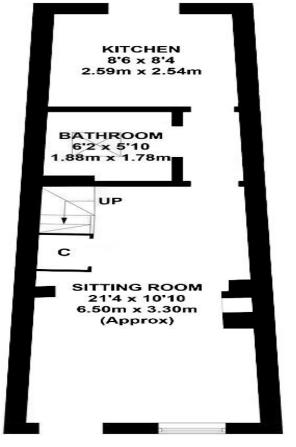

# Winkworth

Address: Middlebridge Street,

Romsey, SO51 8HJ Tenure: Freehold

Council tax band: C 'TVBC'

**GROUND FLOOR** 

#### FIRST FLOOR

APPROXIMATE GROSS INTERNAL AREA GROUND FLOOR = 351 SQ FT / 32.6 SQ M FIRST FLOOR = 215 SQ FT / 20.0 SQ M TOTAL = 566 SQ FT / 52.6 SQ M

Illustration for identification purposes only, measurements are approximate, not to scale. (ID896845)