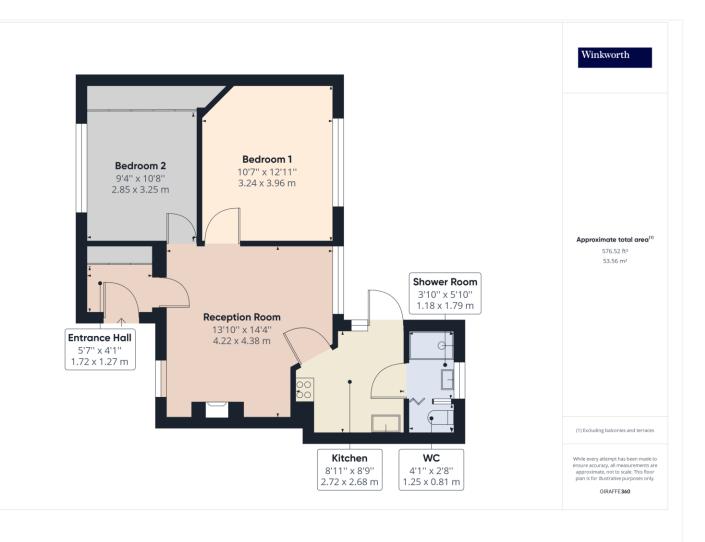

# Winkworth

for every step...

This floorplan is for illustration purposes only and is not to scale. The position and size of doors, windows, appliances and other features are approximate.

Tenure: Leasehold

Term: 52 year and 6 months

Service Charge: £0

Ground Rent: £ 75 Annually approx.

Council Tax Band: C - Brent

Where no figures are shown, we have been unable to ascertain the information. All figures that are shown were correct at the time of printing.