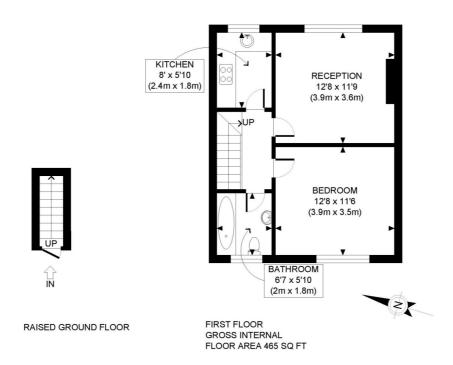

Reception Room | Kitchen | Bedroom | Bathroom | 465 Sq Ft / 43.2 Sq M | Council Tax Band C | EPC Rating Band C

Winkworth

winkworth.co.uk for every step...

PRICE: £400,000 Leasehold

APPROX. GROSS INTERNAL FLOOR AREA: 465 SQ FT/ 43.2 SQM

This plan is for illustrative purposes only and should be used as such by any prospective client.

Whilst every attempt has been made to ensure the accuracy of the Floor Plan contained here, measurements of the doors, windows, rooms and any other items are approximate and no responsibility is taken for any errors, omissions, or misstatement.