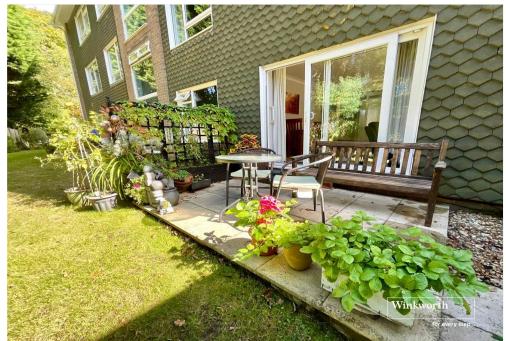

Entered via a well-kept communal hallway, this apartment is found on the ground floor. The entrance hall is of a good size, with doors leading off to all rooms but also two large storage cupboards.

The spacious lounge diner features a dual aspect, with patio doors opening onto the private westerly facing patio overlooking the communal gardens.