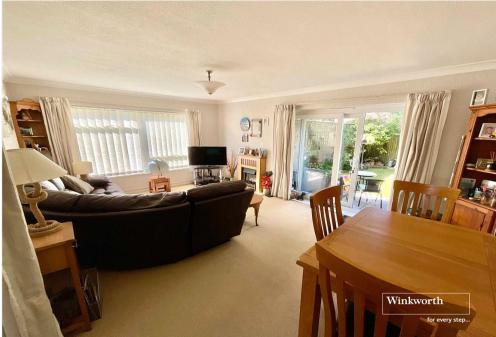

Entered via a well-kept communal hallway, this apartment is found on the ground floor. The entrance hall is of a good size, with doors leading off to all rooms but also two large storage cupboards.

The spacious lounge diner features a dual aspect, with patio doors opening onto the private westerly facing patio overlooking the communal gardens.