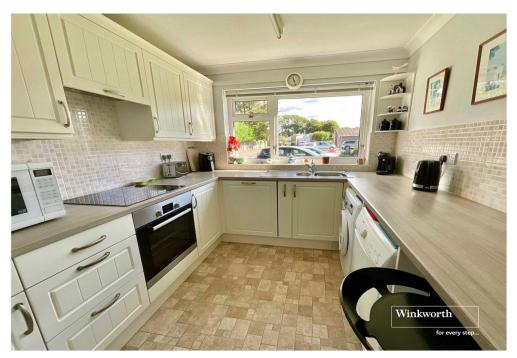

The good size kitchen is found to the front of the property, fitted to three walls there is ample cupboard and worksurface space, integrated oven, hob and dishwasher with space and plumbing for washing machine and tumble dryer.