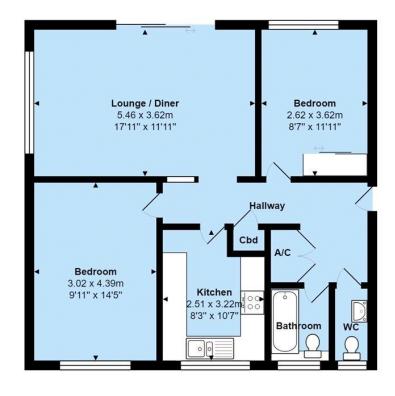

## Description:

A spacious ground floor two double bedroom apartment located within a short distance of Highcliffe Village. The apartment offers a private westerly aspect with an attractive outlook, two double bedrooms and a garage in the nearby Block.

Entered via a well-kept communal hallway, this apartment is found on the ground floor. The entrance hall is of a good size, with doors leading off to all rooms but also two large storage cupboards.

The spacious lounge diner features a dual aspect, with patio doors opening onto the private westerly facing patio overlooking the communal gardens.

The good size kitchen is found to the front of the property, fitted to three walls there is ample cupboard and worksurface space, integrated oven, hob and dishwasher with space and plumbing for washing machine and tumble dryer.

The principal bedroom is a fantastic sized double room and enjoys views across the communal gardens and benefits from a large, fitted wardrobe, bedroom 2 is also a good size double with fitted wardrobe.

The modern family bathroom is fitted with a nice white suite with a bath with shower over and a sink with vanity unit there is then a separate WC.

The property benefits from a single garage in nearby block.

 $\label{eq:total} Total\ Area:\ 67.4\ m^2\ ...\ 725\ ft^2$  All measurements are approximate and for display purposes only

Winkworth wishes to inform prospective buyers and tenants that these particulars are a guide and act as information only. All our details are given in good faith and believed to be correct at the time of printing but they don't form part of an offer or contract. No Winkworth employee has authority to make or give any representation or warranty in relation to this property. All fixtures and fittings, whether fitted or not are deemed removable by the vendor unless stated otherwise and room sizes are measured between internal wall surfaces, including furnishings.