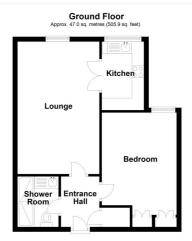

Agents Note - Ground rent appr £425.00 perannum
Service charge app £3000 per annum
Lease 125 years from 2003

Total area: approx. 47.0 sq. metres (505.9 sq. feet)

This floorplan is for illustration purposes only and is not to scale. The position and size of doors, windows, appliances and other features are approximate.