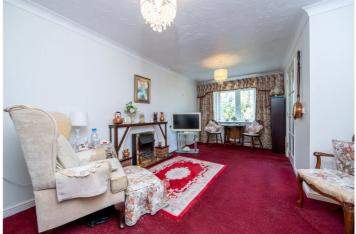

## **ACCOMMODATION**

**Entrance Hall** - With door to front and airing cupboard.

**Lounge** - 18'3" x 11'1" (5.56m x 3.38m) With UPVC window to rear aspect, power points, TV point, telephone point and electric fire.