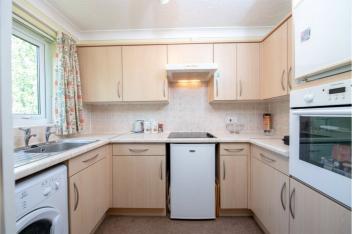

**Kitchen** - 8'11" x 6'1" (2.72m x 1.85m) Benefitting from a range of base and eye level units with bevelled edge worktop over, stainless steel sink, four ring hob with extractor hood over, electric oven, space for fridge freezer, space for seperate fridge, power points, UPVC window to rear aspect, tiled splashbacks and coving to ceiling.