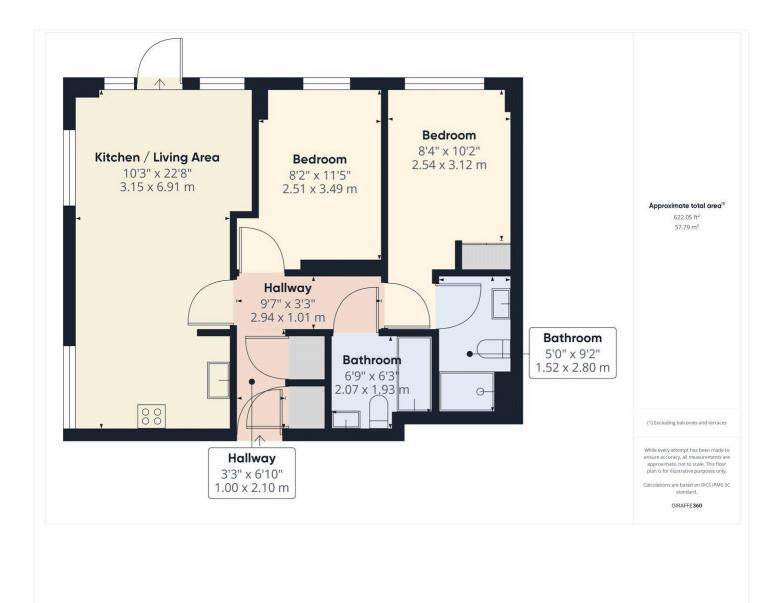

This floorplan is for illustration purposes only and is not to scale. The position and size of doors, windows, appliances and other features are approximate.

Reading | 0118 4022 300 | reading@winkworth.co.uk