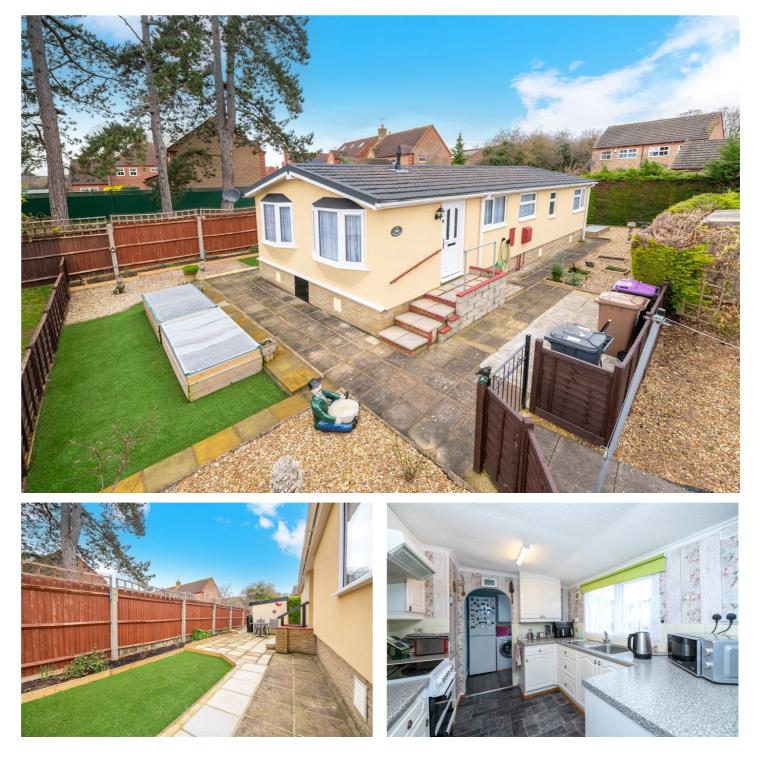

## £125,000 LEASEHOLD

Welcome to this charming Over 50's Two Bedroom Park home conveniently located close to Sleaford town centre. This welldesigned property offers a comfortable and spacious living environment, perfect for those seeking a peaceful and convenient lifestyle.

The property features Two spacious double Bedrooms, a large Kitchen/Diner with Utility Room, Lounge and a Family Bathroom and Wet Room.

This park home is situated in a desirable location, close to Sleaford town centre, offering easy access to a range of amenities, including shops, restaurants, and leisure facilities.

## **Entrance Hall**

**Lounge** - 16'4" x 9'5" (4.98m x 2.87m)

Kitchen/Diner - 16'4" x 9'5" (4.98m x 2.87m)

Utility Room - 7'8" x 5'2" (2.34m x 1.57m)

Bedroom One - 11'9" x 9'4" (3.58m x 2.84m)

Bedroom Two - 9'5" x 9'5" (2.87m x 2.87m)

Family Bathroom - 10'2" x 7' (3.1m x 2.13m)

Wet Room - 7'3" x 6'4" (2.2m x 1.93m)

**Agents Note** - Management fees apply, speak to the agent for more details.

- RECENTLY MODERNISED
- TWO DOUBLE BEDROOMS
- FAMILY BATHROOM
- WET ROOM
- KITCHEN/DINER WITH UTILITY
- CONVENIENTLY POSITIONED
- ALLOCATED PARKING SPACE
- CLOSE TO TOWN CENTRE