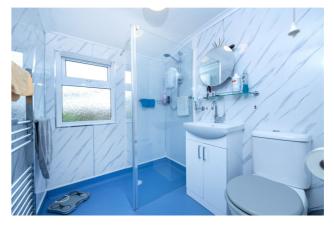

Family Bathroom - 10'2" x 7' (3.1m x 2.13m)

Wet Room - 7'3" x 6'4" (2.2m x 1.93m)

**Agents Note** - Management fees apply, speak to the agent for more details.

- RECENTLY MODERNISED
- TWO DOUBLE BEDROOMS
- FAMILY BATHROOM
- WET ROOM
- KITCHEN/DINER WITH UTILITY
- CONVENIENTLY POSITIONED
- ALLOCATED PARKING SPACE
- CLOSE TO TOWN CENTRE