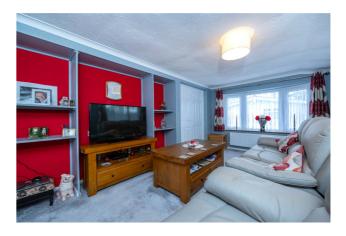

## **Entrance Hall**

**Lounge** - 16'4" x 9'5" (4.98m x 2.87m)

Kitchen/Diner - 16'4" x 9'5" (4.98m x 2.87m)

Utility Room - 7'8" x 5'2" (2.34m x 1.57m)

Bedroom One - 11'9" x 9'4" (3.58m x 2.84m)

Bedroom Two - 9'5" x 9'5" (2.87m x 2.87m)