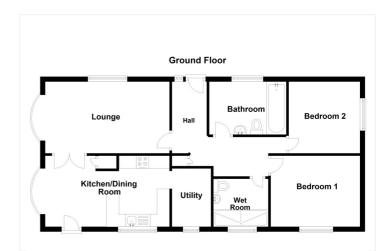

## ACCOMMODATION

## **Entrance Hall**

**Lounge** - 16'4" x 9'5" (4.98m x 2.87m)

Kitchen/Diner - 16'4" x 9'5" (4.98m x 2.87m)

Utility Room - 7'8" x 5'2" (2.34m x 1.57m)

Bedroom One - 11'9" x 9'4" (3.58m x 2.84m)

Bedroom Two - 9'5" x 9'5" (2.87m x 2.87m)

Family Bathroom - 10'2" x 7' (3.1m x 2.13m)

Wet Room - 7'3" x 6'4" (2.2m x 1.93m)

**Agents Note** - Management fees apply, speak to the agent for more details.

- RECENTLY MODERNISED
- TWO DOUBLE BEDROOMS
- FAMILY BATHROOM
- WET ROOM
- KITCHEN/DINER WITH UTILITY
- CONVENIENTLY POSITIONED
- ALLOCATED PARKING SPACE
- CLOSE TO TOWN CENTRE

Sleaford | 01529 303 377 | sleaford@winkworth.co.uk

This floorplan is for illustration purposes only and is not to scale. The position and size of doors, windows, appliances and other features are approximate.