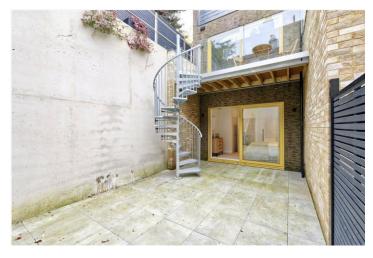

This 1-bedroom first floor apartment (616 sq ft) features a contemporary designed space with clean lines, on trend muted colours and cutting-edge fittings. Every detail has been carefully considered to create a beautiful oasis of luxury within South-West London.

1 Bedroom | 1 Bathroom | 616 sq. ft | First Floor | Balcony |

The apartment offers an abundance of natural light, category A appliances in the designer kitchen and a private balcony and terrace that leads from the master bedroom.