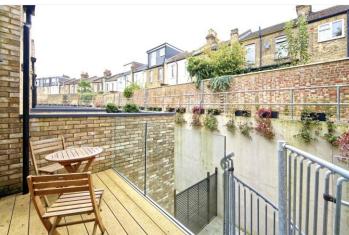

1 Bedroom | 1 Bathroom | 616 sq. ft | First Floor | Balcony |

The apartment offers an abundance of natural light, category A appliances in the designer kitchen and a private balcony and terrace that leads from the master bedroom.