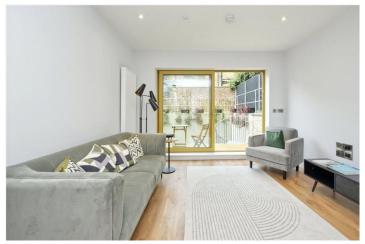

This 1-bedroom first floor apartment (616 sq ft) features a contemporary designed space with clean lines, on trend muted colours and cutting-edge fittings. Every detail has been carefully considered to create a beautiful oasis of luxury within South-West London.

1 Bedroom | 1 Bathroom | 616 sq. ft | First Floor | Balcony |

The apartment offers an abundance of natural light, category A appliances in the designer kitchen and a private balcony and terrace that leads from the master bedroom.