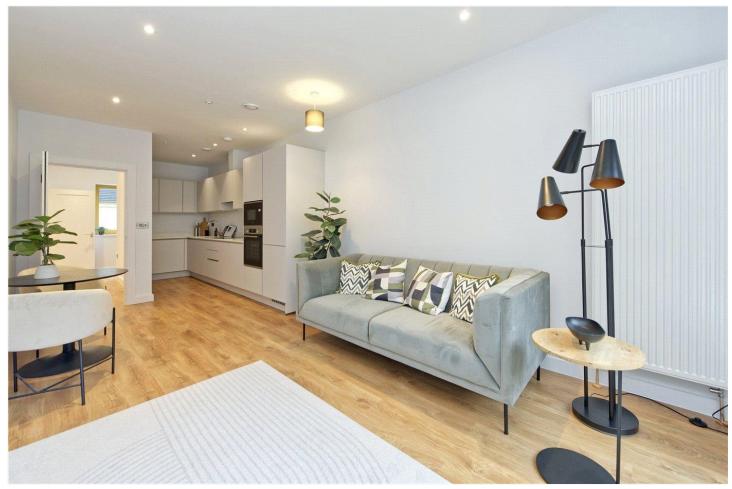

This 1-bedroom first floor apartment (616 sq ft) features a contemporary designed space with clean lines, on trend muted colours and cutting-edge fittings. Every detail has been carefully considered to create a beautiful oasis of luxury within South-West London.

1 Bedroom | 1 Bathroom | 616 sq. ft | First Floor | Balcony |

The apartment offers an abundance of natural light, category A appliances in the designer kitchen and a private balcony and terrace that leads from the master bedroom.