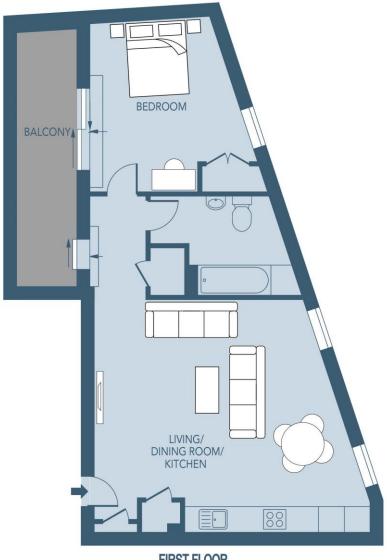

## APARTMENT 12, CARPENTERS MEWS

APPROXIMATE GROSS INTERNAL FLOOR AREA: 616 SQ FT - 57.2 SQ M

FIRST FLOOR

FOR ILLUSTRATION PURPOSES ONLY

THIS FLOOR PLAN SHOULD BE USED AS A GENERAL OUTLINE FOR GUIDANCE ONLY AND DOES NOT CONSTITUTE IN WHOLE OR IN PART AN OFFER OR CONTRACT,
ANY INTENDING PURCHASER OR LESSEE SHOULD SATISFY THEMSELVES BY INSPECTION, SEARCHES, ENQUIRIES AND FULL SURVEY AS TO THE CORRECTNESS OF EACH STATEMENT.
ANY AREAS, MEASUREMENTS OR DISTANCES QUOTED ARE APPROXIMATE AND SHOULD NOT BE USED TO VALUE A PROPERTY OR BE THE BASIS OF ANY SALE OR LET.

This floorplan is for illustration purposes only and is not to scale. The position and size of doors, windows, appliances and other features are approximate.

Tooting I 020 8767 5221 I tooting@winkworth.co.uk