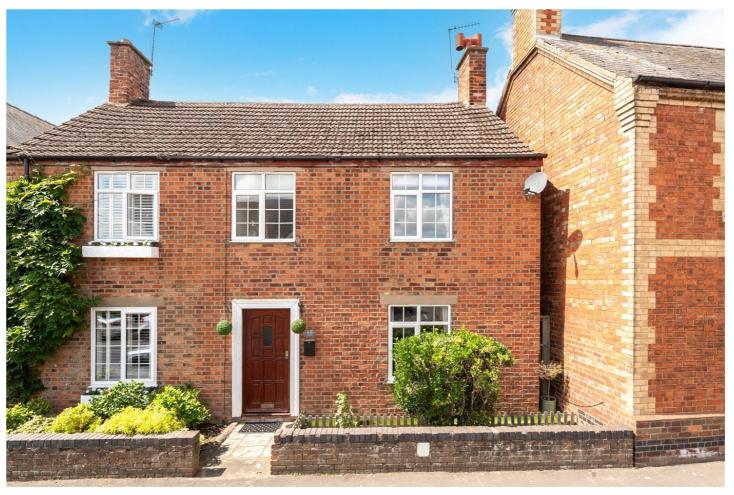

# 68 HIGH STREET, BILLINGBOROUGH, LINCOLNSHIRE, NG34 OQB

### **£160,000** FREEHOLD

This well presented Two Bedroom Semi-Detached cottage is located in the heart of the extremely popular village of Billingborough, providing easy access to Bourne and Sleaford.

The accommodation comprises of Entrance Hall, Lounge, Kitchen/Breakfast, Two Bedrooms and a Family Bathroom.

The rear garden is laid to low maintenance artificial grass with a workshop and shed, fencing to all aspects and a rear gate providing access to the off-street parking.

- CHARACTER COTTAGE
- VILLAGE CENTRE LOCATION
- CLOSE TO AMENITIES
- OFF STREET PARKING TO THE REAR
- LARGE MASTER BEDROOM
- FIRST FLOOR BATHROOM
- ORIGINAL STAIRCASE

winkworth.co.uk