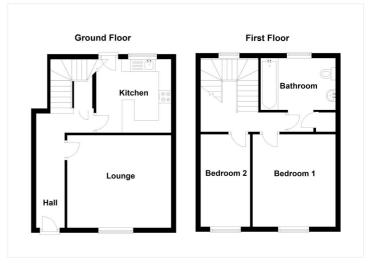

The accommodation comprises of Entrance Hall, Lounge, Kitchen/Breakfast, Two Bedrooms and a Family Bathroom.

The rear garden is laid to low maintenance artificial grass with a workshop and shed, fencing to all aspects and a rear gate providing access to the off-street parking.

#### **ACCOMMODATION**

### **Entrance Hall**

Living Room - 13'9" x 12'3" (4.2m x 3.73m)

**Kitchen** - 10' x 9'9" (3.05m x 2.97m)

Bedroom One - 12'3" x 10'8" (3.73m x 3.25m)

**Bedroom Two** - 12'3" x 6'7" (3.73m x 2m)

Family Bathroom - 9'3" x 8'9" (2.82m x 2.67m)

## **EPC TO FOLLOW**

This floorplan is for illustration purposes only and is not to scale. The position and size of doors, windows, appliances and other features are approximate.

for every step...

Sleaford | 01529 303 377 | sleaford@winkworth.co.uk