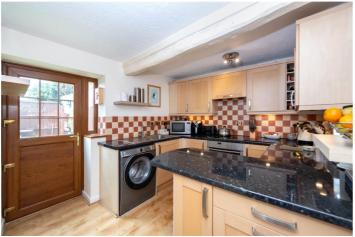

The accommodation comprises of Entrance Hall, Lounge, Kitchen/Breakfast, Two Bedrooms and a Family Bathroom.

The rear garden is laid to low maintenance artificial grass with a workshop and shed, fencing to all aspects and a rear gate providing access to the off-street parking.

### **Entrance Hall**

Living Room - 13'9" x 12'3" (4.2m x 3.73m)

**Kitchen** - 10' x 9'9" (3.05m x 2.97m)

Bedroom One - 12'3" x 10'8" (3.73m x 3.25m)

**Bedroom Two** - 12'3" x 6'7" (3.73m x 2m)

Family Bathroom - 9'3" x 8'9" (2.82m x 2.67m)