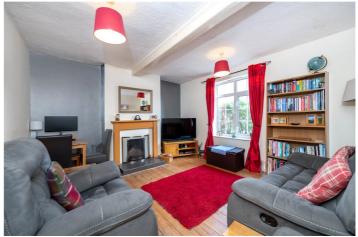

The accommodation comprises of Entrance Hall, Lounge, Kitchen/Breakfast, Two Bedrooms and a Family Bathroom.

The rear garden is laid to low maintenance artificial grass with a workshop and shed, fencing to all aspects and a rear gate providing access to the off-street parking.

### **Entrance Hall**

Living Room - 13'9" x 12'3" (4.2m x 3.73m)

**Kitchen** - 10' x 9'9" (3.05m x 2.97m)

Bedroom One - 12'3" x 10'8" (3.73m x 3.25m)

**Bedroom Two** - 12'3" x 6'7" (3.73m x 2m)

Family Bathroom - 9'3" x 8'9" (2.82m x 2.67m)