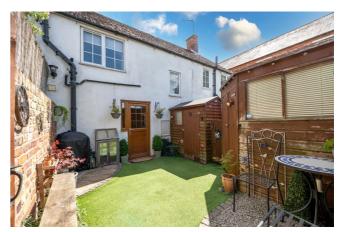

The accommodation comprises of Entrance Hall, Lounge, Kitchen/Breakfast, Two Bedrooms and a Family Bathroom.

The rear garden is laid to low maintenance artificial grass with a workshop and shed, fencing to all aspects and a rear gate providing access to the off-street parking.