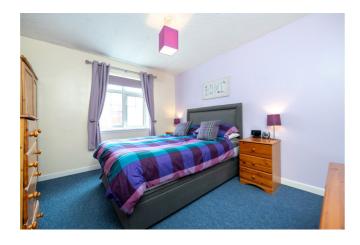

### **Entrance Hall**

Living Room - 13'9" x 12'3" (4.2m x 3.73m)

**Kitchen** - 10' x 9'9" (3.05m x 2.97m)

Bedroom One - 12'3" x 10'8" (3.73m x 3.25m)

**Bedroom Two** - 12'3" x 6'7" (3.73m x 2m)

Family Bathroom - 9'3" x 8'9" (2.82m x 2.67m)