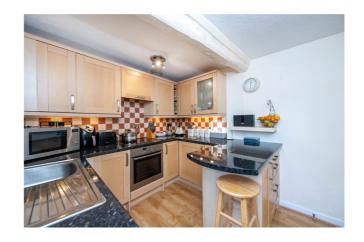

### **Entrance Hall**

Living Room - 13'9" x 12'3" (4.2m x 3.73m)

**Kitchen** - 10' x 9'9" (3.05m x 2.97m)

Bedroom One - 12'3" x 10'8" (3.73m x 3.25m)

**Bedroom Two** - 12'3" x 6'7" (3.73m x 2m)

Family Bathroom - 9'3" x 8'9" (2.82m x 2.67m)