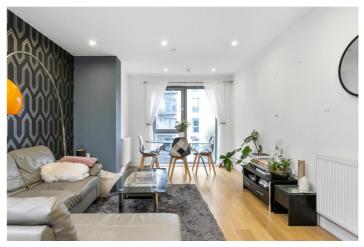

## **DESCRIPTION:**

Set in the heart of E1, is this spacious, well-proportioned apartment located on the second floor, set out over 708sqft. Sold with no onward chain, this is a fantastic opportunity for a first-time buyer or investor to purchase a two double bedroom property in central London.

The property comprises of an entrance which provides access to a storage cupboard, three-piece bathroom suite, two double bedrooms which provides access to the balcony. There are two further storage cupboards and an open-plan kitchen/dining/living room.