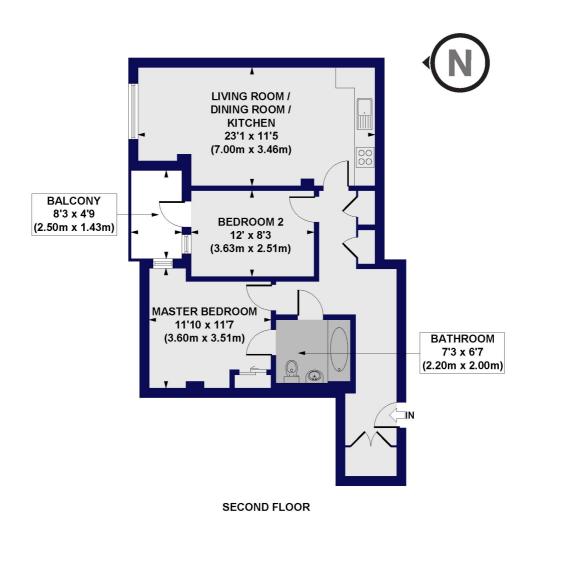

## Wilson Tower, Christian Street, E1 Approx. Gross Internal Floor Area 708 sq. ft / 65.80 sq. m

CP Creative. Any intending purchaser must satisfy himself by Inspection otherwise as to the correctness of the information contained in these pla. This plan is for illustrative purposes only and should be used as such by any experience the unker less than the contractive hunter less than the cont

Winkworth

This floorplan is for illustration purposes only and is not to scale. The position and size of doors, windows, appliances and other features are approximate.

Shoreditch | 020 7749 7650 | shoreditch@winkworth.co.uk