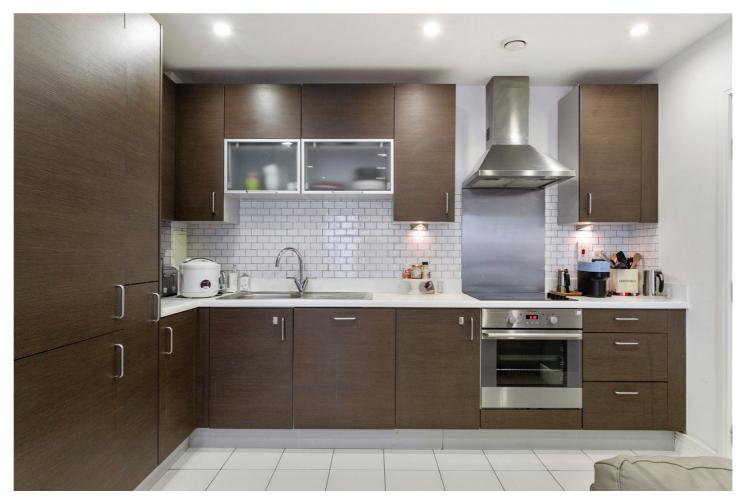

## **DESCRIPTION:**

Set in the heart of E1, is this spacious, well-proportioned apartment located on the second floor, set out over 708sqft. Sold with no onward chain, this is a fantastic opportunity for a first-time buyer or investor to purchase a two double bedroom property in central London.

The property comprises of an entrance which provides access to a storage cupboard, three-piece bathroom suite, two double bedrooms which provides access to the balcony. There are two further storage cupboards and an open-plan kitchen/dining/living room.