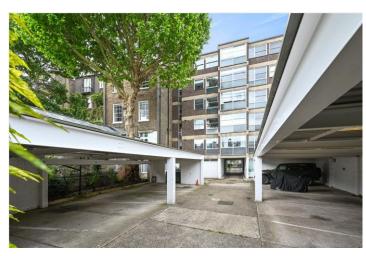

## **DESCRIPTION:**

This exceptionally bright flat has been totally refurbished and upgraded by the current owner giving a sleek and modern finish throughout. Located on the top floor of a purpose-built block there is lift access, via a newly upgraded lift. The apartment extends to 794sq.ft of very well laid out space comprising; entrance hall, open plan kitchen dining and reception room, two double bedrooms, one ensuite and a further shower room. Included in the sale is a car parking space in the secure gated carpark.