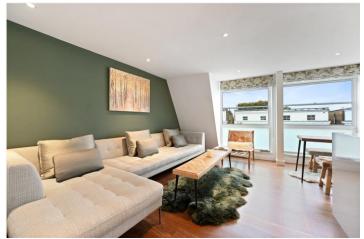

## **DESCRIPTION:**

This exceptionally bright flat has been totally refurbished and upgraded by the current owner giving a sleek and modern finish throughout. Located on the top floor of a purpose-built block there is lift access, via a newly upgraded lift. The apartment extends to 794sq.ft of very well laid out space comprising; entrance hall, open plan kitchen dining and reception room, two double bedrooms, one ensuite and a further shower room. Included in the sale is a car parking space in the secure gated carpark.