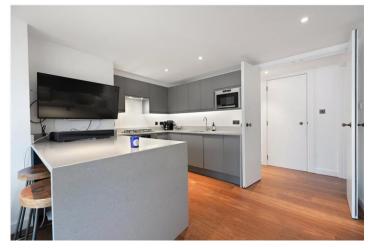

## **DESCRIPTION:**

This exceptionally bright flat has been totally refurbished and upgraded by the current owner giving a sleek and modern finish throughout. Located on the top floor of a purpose-built block there is lift access, via a newly upgraded lift. The apartment extends to 794sq.ft of very well laid out space comprising; entrance hall, open plan kitchen dining and reception room, two double bedrooms, one ensuite and a further shower room. Included in the sale is a car parking space in the secure gated carpark.