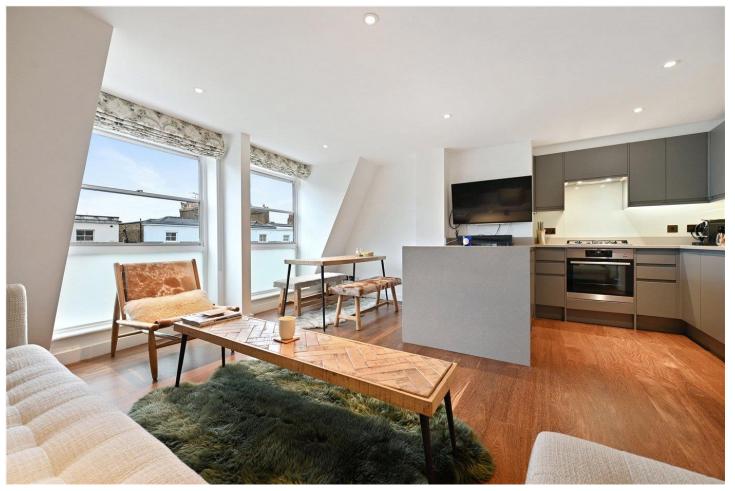

## **DESCRIPTION:**

This exceptionally bright flat has been totally refurbished and upgraded by the current owner giving a sleek and modern finish throughout. Located on the top floor of a purpose-built block there is lift access, via a newly upgraded lift. The apartment extends to 794sq.ft of very well laid out space comprising; entrance hall, open plan kitchen dining and reception room, two double bedrooms, one ensuite and a further shower room. Included in the sale is a car parking space in the secure gated carpark.