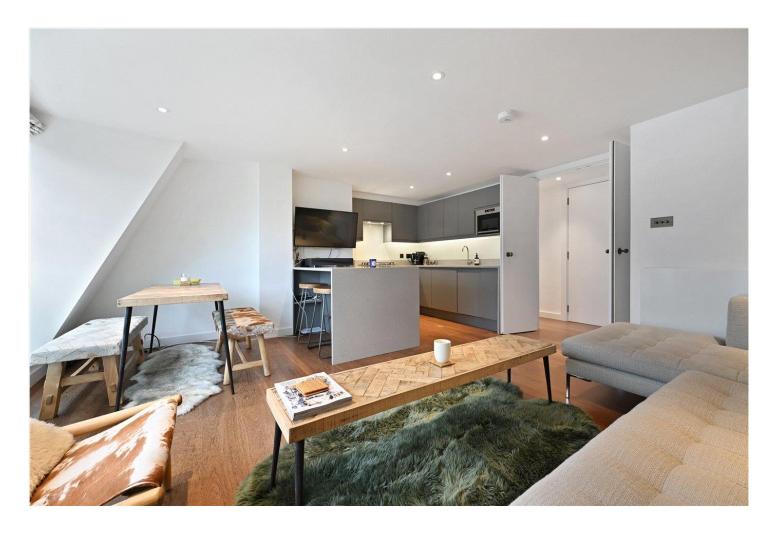

## **DESCRIPTION:**

This exceptionally bright flat has been totally refurbished and upgraded by the current owner giving a sleek and modern finish throughout. Located on the top floor of a purpose-built block there is lift access, via a newly upgraded lift. The apartment extends to 794sq.ft of very well laid out space comprising; entrance hall, open plan kitchen dining and reception room, two double bedrooms, one ensuite and a further shower room. Included in the sale is a car parking space in the secure gated carpark.