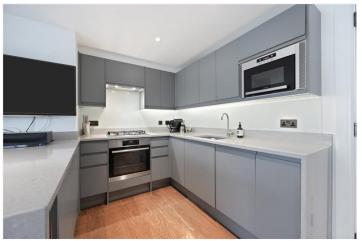

## **DESCRIPTION:**

This exceptionally bright flat has been totally refurbished and upgraded by the current owner giving a sleek and modern finish throughout. Located on the top floor of a purpose-built block there is lift access, via a newly upgraded lift. The apartment extends to 794sq.ft of very well laid out space comprising; entrance hall, open plan kitchen dining and reception room, two double bedrooms, one ensuite and a further shower room. Included in the sale is a car parking space in the secure gated carpark.