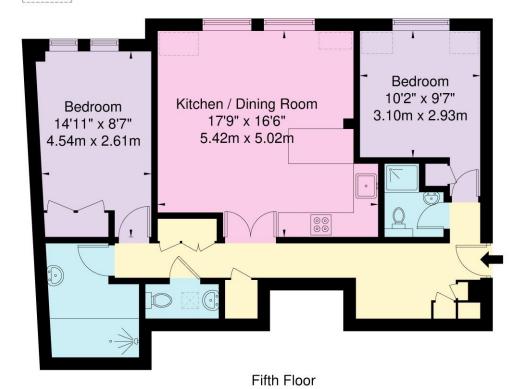

## **DESCRIPTION:**

This exceptionally bright flat has been totally refurbished and upgraded by the current owner giving a sleek and modern finish throughout. Located on the top floor of a purpose-built block there is lift access, via a newly upgraded lift. The apartment extends to 794sq.ft of very well laid out space comprising; entrance hall, open plan kitchen dining and reception room, two double bedrooms, one ensuite and a further shower room. Included in the sale is a car parking space in the secure gated carpark.

## Rodney House, Pembridge Crescent, W11 3DY

Approx. Gross Internal Area = 73.8 sq m / 794 sq ft

Ref

Copyright B L E U P L A N

The Floor plan is not to scale and measurements and areas shown are approximate and therefore should be used for illustrative purposes only. The plan has been prepared in accordance with the RICS code of Measuring Practice and whilst we have confidence in the information produced it must not be relied on. If there is any aspect of particular importance, you should carry out or commission your own inspection of the property.

Copyright @ BLEUPLAN

This floorplan is for illustration purposes only and is not to scale. The position and size of doors, windows, appliances and other features are approximate.