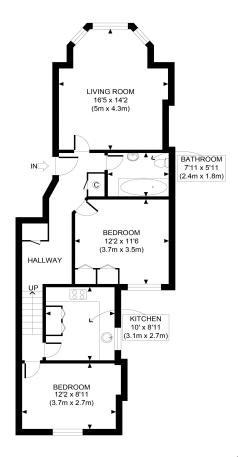

Overall, the flat can benefit from a new owner adding their own personal touch to.

Tenure: Share of Freehold.

This floorplan is for illustration purposes only and is not torscatten Theoposition and size of doors, windows, appliances and other features are approximate.

FLOOR AREA 744 SQ FT

| APPROX. GROSS INTERNAL FLOOR AREA 744 SQ FT / 69 SQM                                                                                                                                      | winchester Av |
|-------------------------------------------------------------------------------------------------------------------------------------------------------------------------------------------|---------------|
| Disclaimer: Floor plan measurements are approximate and are for illustrative purposes only.                                                                                               | date 04/09/24 |
| While we do not doubt the floor plan accuracy and completeness, you or your advisors should conduct a careful, independent investigation of the property in respect of monetary valuation | photoplan 👪   |