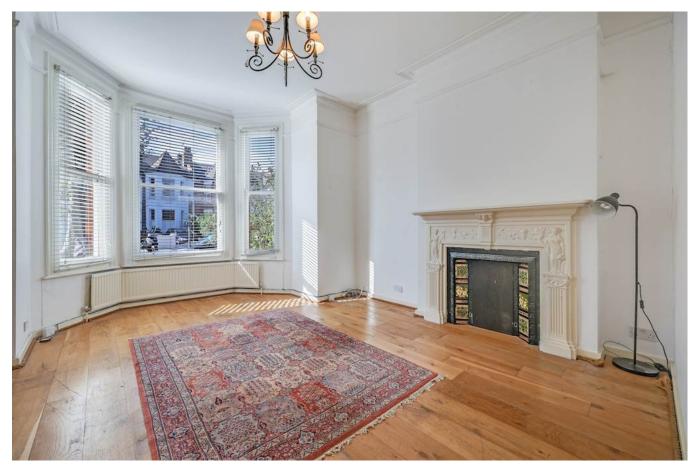

## **DESCRIPTION:**

This is a spacious, bright and airy split level flat, located a stone's throw from Salusbury Road and a short walk to Queens Park itself. Comprising of a ground floor entrance, this leads you to a large front reception room with feature fireplace and sash bay window. The principle bedroom overlooks the gardens to the rear with floor to ceiling height window. This floods the room with natural light. Upstairs, you will find the kitchen and second double bedroom. The main family bathroom is a tiled three piece suite.