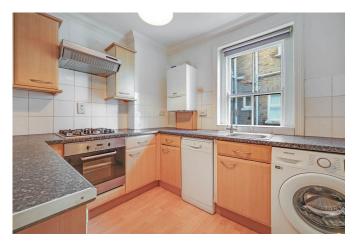

## **DESCRIPTION:**

This is a spacious, bright and airy split level flat, located a stone's throw from Salusbury Road and a short walk to Queens Park itself. Comprising of a ground floor entrance, this leads you to a large front reception room with feature fireplace and sash bay window. The principle bedroom overlooks the gardens to the rear with floor to ceiling height window. This floods the room with natural light. Upstairs, you will find the kitchen and second double bedroom. The main family bathroom is a tiled three piece suite.