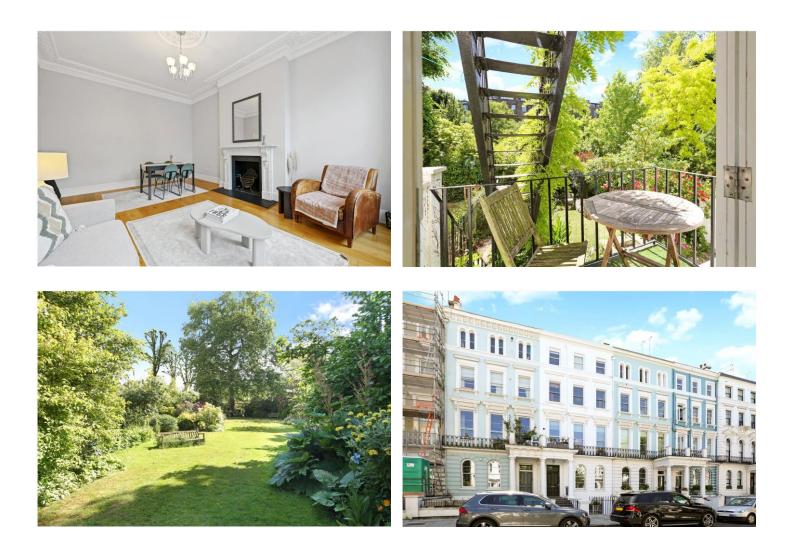

#### **DESCRIPTION:**

A rare opportunity to acquire this wonderful one bedroom flat on the raised ground floor of this period building with stunning views over the gardens and direct access from the kitchen out to the gardens. The accommodation extends to sq. Ft and comprises; entrance hallway, reception room with high ceilings, separate fully fitted kitchen, spacious bedroom looking out to the gardens and a modern bathroom in the centre of the flat.

### LOCATION:

Elgin Crescent is a highly desirable, imposing crescent to the west of Ladbroke Grove, a short walk from the many restaurants and boutiques around Kensington Park Road, Portobello Road and Westbourne Grove and a within easy walking distance of Notting Hill Gate and Holland Park underground stations.