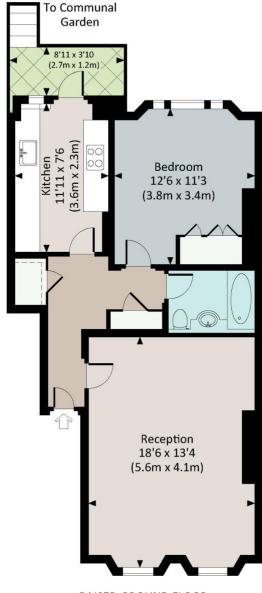

#### ELGIN CRESCENT, W11

Approx. gross internal area 597 Sq.Ft. / 55.5 Sq.M. 605 Sq.Ft. / 56.2 Sq.M. Inc. Restricted Height Area

RAISED GROUND FLOOR

All measurements have been made in accordance with RICS Code of Measuring Practice which are approximate only and only for illustrative purposes. For the avoidance of doubt, Dowling Jones Design shall not be liable for any reliance on these measurements. © 2015 www.dowling.ones.com 020 7610 9333

This floorplan is for illustration purposes only and is not to scale. The position and size of doors, windows, appliances and other features are approximate.

Notting Hill Sales | 0207 727 3227 | nottinghill@winkworth.co.uk