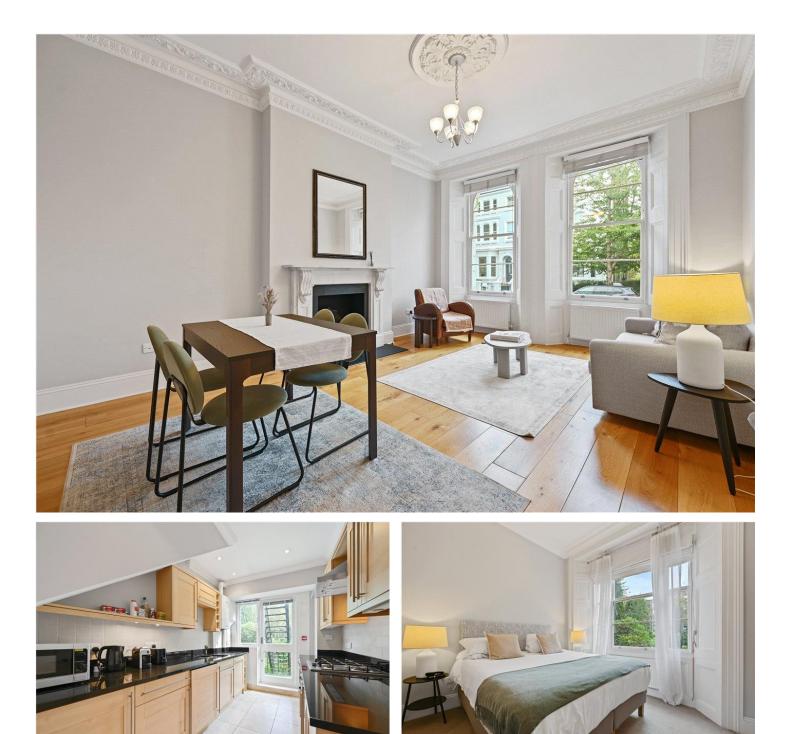

#### **DESCRIPTION:**

A rare opportunity to acquire this wonderful one bedroom flat on the raised ground floor of this period building with stunning views over the gardens and direct access from the kitchen out to the gardens. The accommodation extends to sq. Ft and comprises; entrance hallway, reception room with high ceilings, separate fully fitted kitchen, spacious bedroom looking out to the gardens and a modern bathroom in the centre of the flat.