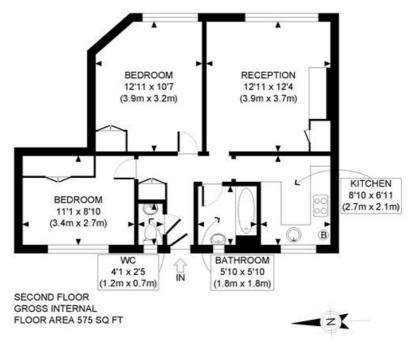

### LOCAL AUTHORITY Hammersmith & Fulham

**TENURE** Leasehold.

PRICE: £375,000 Leasehold

APPROX. GROSS INTERNAL FLOOR AREA: 575 SQ FT/ 53 SQM

#### Winkworth

This plan is for illustrative purposes only and should be used as such by any prospective client.

Whilst every attempt has been made to ensure the accuracy of the Floor Plan contained here, measurements of the doors, windows, rooms and any other items are approximate and no responsibility is taken for any errors, omissions, or misstatement.

The services, systems and appliances shown have not been tested and no guarantee as to the operability or efficiency can be given.

PROPERTY PHOT PLANS

The displayed square footage is taken from the floor plans with measurements created using the Royal Institute of Chartered Surveyors' Code of Practice for Measuring. These measurements are approximate and included for illustrative purposes only. Winkworth does not make any representation as to the accuracy of these measurements and you should seek to verify them for yourself. Winkworth accept no liability for any loss you may suffer if you rely on these measurements.