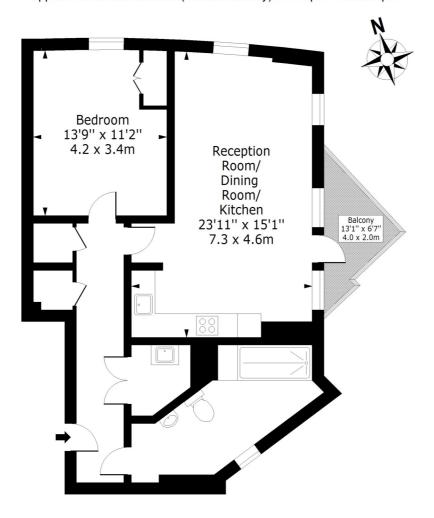

### The Archer Tower, E9

Approx. Gross Internal Area (Exclude Balcony) 751 Sq Ft - 69.77 Sq M Approx. Gross Internal Area (Include Balcony) 794 Sq Ft - 73.76 Sq M

### **Twelfth Floor**

Floor Area 751 Sq Ft - 69.77 Sq M

For Illustration Purposes Only - Not To Scale www.lpaplus.com

This floorplan is for illustration purposes only and is not to scale. The position and size of doors, windows, appliances and other features are approximate.