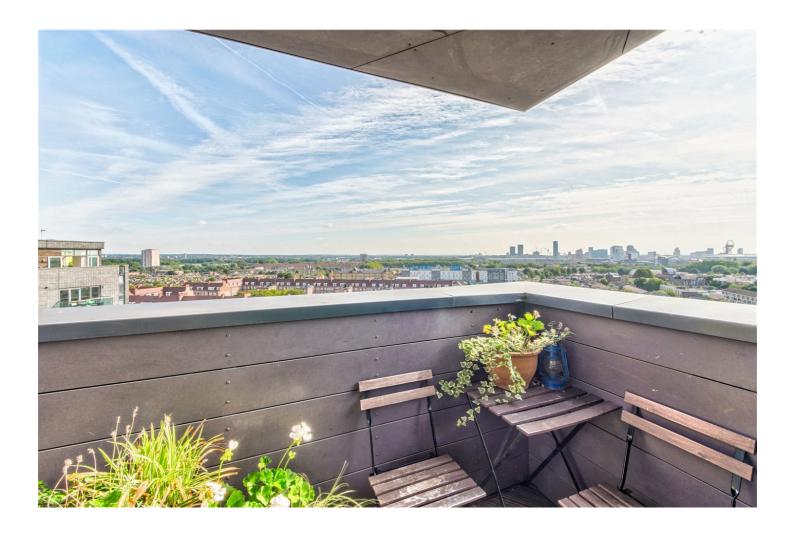

#### **DESCRIPTION:**

This spacious 751 sq ft one-bedroom apartment, located on the 12th floor of a contemporary modern development, offers exceptional views of the London skyline.

The apartment features a generous double bedroom with built-in storage, ensuring both style and practicality. The modern bathroom suite is both stylish and functional. Additional storage is plentiful throughout the apartment, helping to keep the space organized and clutter-free. The open-plan kitchen and reception area is perfect for both relaxation and entertaining, and it opens onto a private balcony which is an ideal spot to enjoy the panoramic city views.

Residents will appreciate the added conveniences, including a dedicated concierge service, secure entry, and bike storage.

The Archer Tower is ideally situated just moments from Homerton Station, providing quick and easy access to the City and West End. Additionally, the nearby Victoria Park and Well Street Common offer pleasant green spaces for relaxation and leisure.