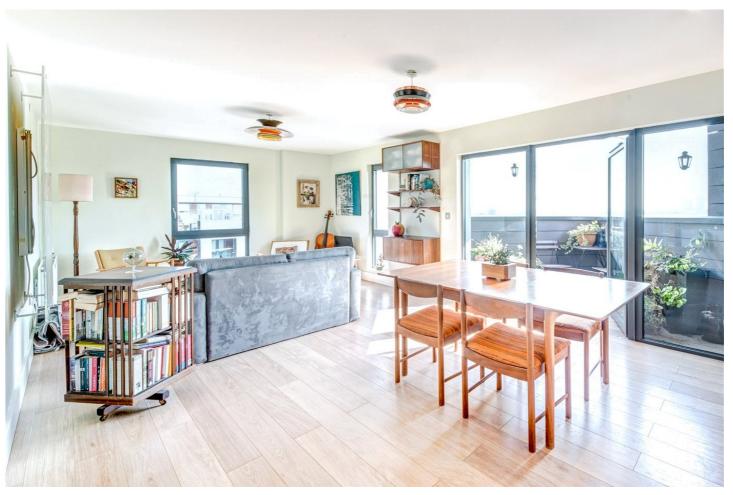

#### **DESCRIPTION:**

This spacious 751 sq ft one-bedroom apartment, located on the 12th floor of a contemporary modern development, offers exceptional views of the London skyline.

The apartment features a generous double bedroom with built-in storage, ensuring both style and practicality. The modern bathroom suite is both stylish and functional. Additional storage is plentiful throughout the apartment, helping to keep the space organized and clutter-free. The open-plan kitchen and reception area is perfect for both relaxation and entertaining, and it opens onto a private balcony which is an ideal spot to enjoy the panoramic city views.

Residents will appreciate the added conveniences, including a dedicated concierge service, secure entry, and bike storage.

The Archer Tower is ideally situated just moments from Homerton Station, providing quick and easy access to the City and West End. Additionally, the nearby Victoria Park and Well Street Common offer pleasant green spaces for relaxation and leisure.