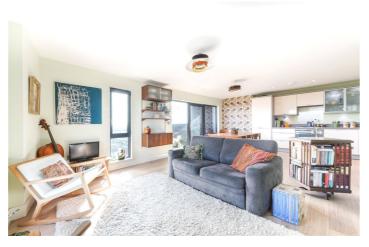

#### **DESCRIPTION:**

This spacious 751 sq ft one-bedroom apartment, located on the 12th floor of a contemporary modern development, offers exceptional views of the London skyline.

The apartment features a generous double bedroom with built-in storage, ensuring both style and practicality. The modern bathroom suite is both stylish and functional. Additional storage is plentiful throughout the apartment, helping to keep the space organized and clutter-free. The open-plan kitchen and reception area is perfect for both relaxation and entertaining, and it opens onto a private balcony which is an ideal spot to enjoy the panoramic city views.

Residents will appreciate the added conveniences, including a dedicated concierge service, secure entry, and bike storage.

The Archer Tower is ideally situated just moments from Homerton Station, providing quick and easy access to the City and West End. Additionally, the nearby Victoria Park and Well Street Common offer pleasant green spaces for relaxation and leisure.