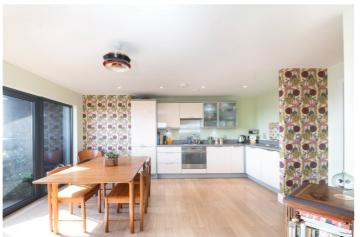

#### **DESCRIPTION:**

This spacious 751 sq ft one-bedroom apartment, located on the 12th floor of a contemporary modern development, offers exceptional views of the London skyline.

The apartment features a generous double bedroom with built-in storage, ensuring both style and practicality. The modern bathroom suite is both stylish and functional. Additional storage is plentiful throughout the apartment, helping to keep the space organized and clutter-free. The open-plan kitchen and reception area is perfect for both relaxation and entertaining, and it opens onto a private balcony which is an ideal spot to enjoy the panoramic city views.