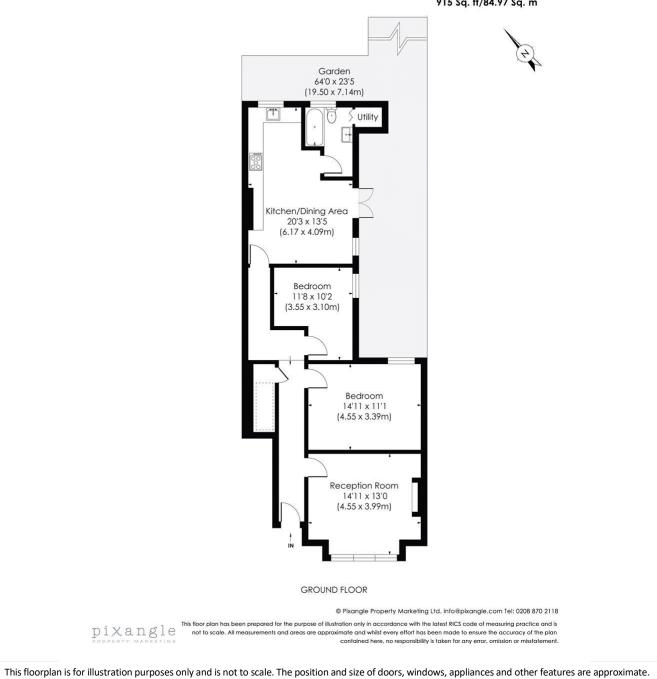

#### LUCIEN ROAD, SW17

Approx. Gross Internal Floor Area 915 Sq. ft/84.97 Sq. m

Winkworth

Tooting | 020 8767 5221 | tooting@winkworth.co.uk