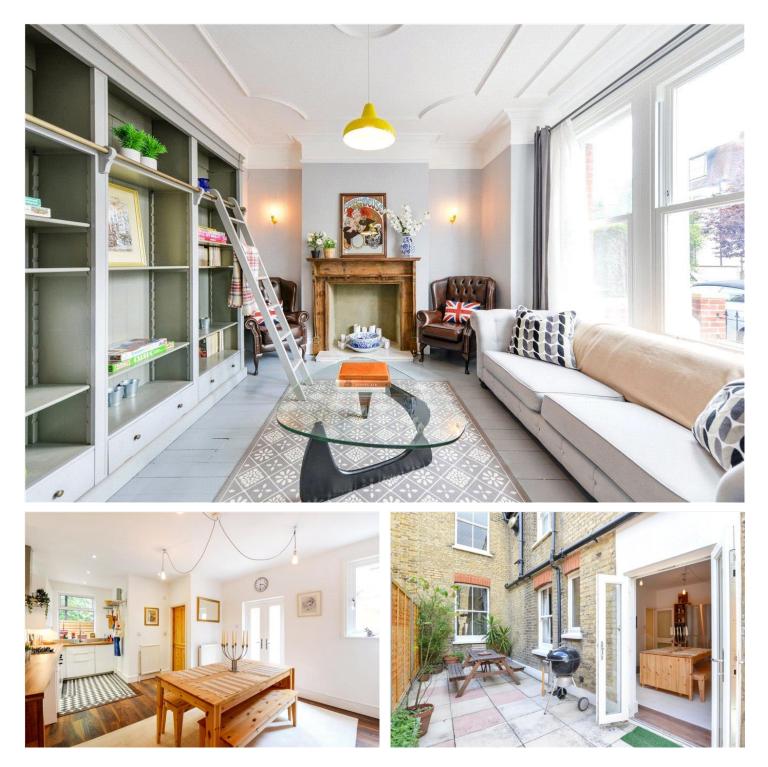

#### **DESCRIPTION:**

An exceptionally well-presented ground floor maisonette featuring two spacious double bedrooms. This property beautifully blends period character with contemporary style, creating a truly special home. The front of the house has been fully renovated, and the garden has recently been professionally landscaped. Inside, there is a stunning reception room with many original features, two generously sized double bedrooms, and a larger-than-average openplan kitchen/dining area, along with a separate bathroom. The kitchen/dining space opens directly onto a beautifully landscaped private rear garden.

Lucien Road, SW17, is a charming, tree-lined residential street in the heart of Tooting. It offers a peaceful atmosphere while being conveniently close to local amenities and transport links. The nearby Tooting Bec Underground station (0.7 miles) provides quick access to central London via the Northern Line, while Balham's shops, cafes, and restaurants are also within easy reach. The area is known for its green spaces, with Tooting Bec Common and Tooting Lido offering outdoor leisure options just a short walk away, making Lucien Road a highly sought-after location for families and professionals alike.