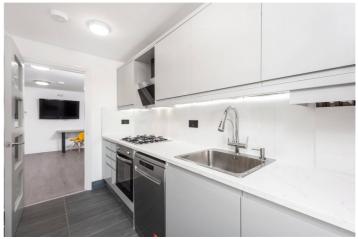

The sleek, contemporary kitchen is equipped with top-of-the-line modern appliances, ideal for culinary enthusiasts. The bathroom exudes luxury, featuring a generously sized walk-in shower and the added convenience of a bidet shower attachment, ensuring every detail has been thoughtfully designed.