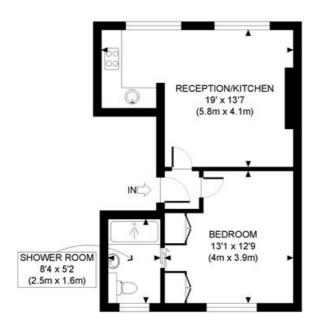

## TENURE

Share of Freehold.

PRICE: £475,000 Share of Freehold

FIRST FLOOR GROSS INTERNAL FLOOR AREA 440 SQ FT

APPROX, GROSS INTERNAL FLOOR AREA: 440 SQ FT/ 41 SQM

This plan is for illustrative purposes only and should be used as such by any prospective client.

Whilst every attempt has been made to ensure the accuracy of the Floor Plan contained here, measurements of the doors, windows, rooms and any other items are approximate and no responsibility is taken for any errors, omissions, or misstatement.

The services, systems and appliances shown have not been tested and no guarantee as to the operability or efficiency can be given.

The displayed square footage is taken from the floor plans with measurements created using the Royal Institute of Chartered Surveyors' Code of Practice for Measuring. These measurements are approximate and included for illustrative purposes only. Winkworth does not make any representation as to the accuracy of these measurements and you should seek to verify them for yourself. Winkworth accept no liability for any loss you may suffer if you rely on these measurements.