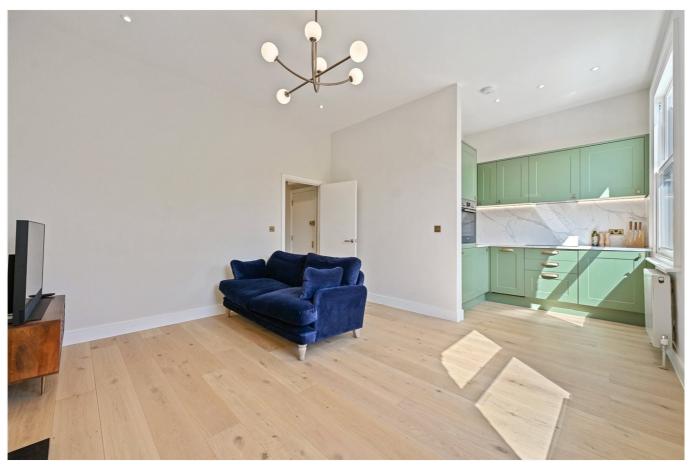

#### **DESCRIPTION**

Immaculately presented throughout, the property offers well proportioned, light filled rooms, with accommodation comprising entrance hall, reception room with open plan kitchen, bedroom with fitted wardrobes and shower room.

## TENURE

Share of Freehold.

PRICE: £475,000 Share of Freehold

FIRST FLOOR GROSS INTERNAL FLOOR AREA 440 SQ FT

APPROX, GROSS INTERNAL FLOOR AREA: 440 SQ FT/ 41 SQM

This plan is for illustrative purposes only and should be used as such by any prospective client.