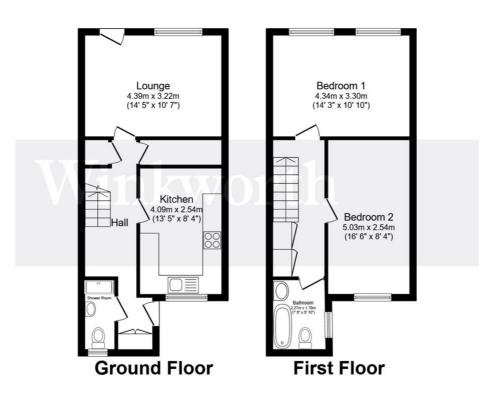

Total floor area 78.0 m² (840 sq.ft.) approx

This floor plan is for illustrative purposes only. It is not drawn to scale. Any measurements, floor areas (including any total floor area), openings and orientation are approximate. No details are guaranteed, they cannot be relied upon for any purpose and they do not form part of any agreement. No liability is taken for any error, omission or misstatement. A party must rely upon its own inspection(s). Powered by www.focalagent.com

This floorplan is for illustration purposes only and is not to scale. The position and size of doors, windows, appliances and other features are approximate.

Harrow | 020 8861 3933 | harrow@winkworth.co.uk