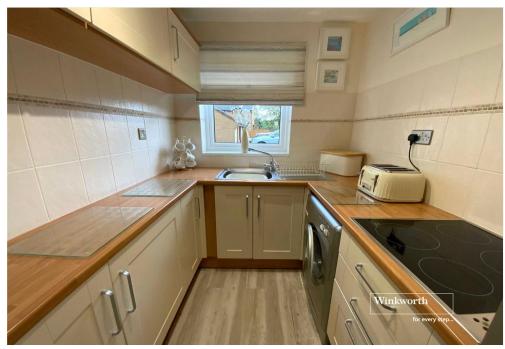

Lounge/dining room with front aspect window and electric heater.

Fitted kitchen with a range of cupboards, drawers and some integrated appliances.

Bedroom with en suite shower room.

Allocated parking space in communal parking area.