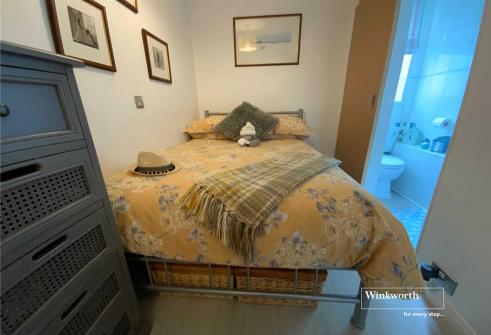

Lounge/dining room with front aspect window and electric heater.

Fitted kitchen with a range of cupboards, drawers and some integrated appliances.

Bedroom with en suite shower room.

Allocated parking space in communal parking area.