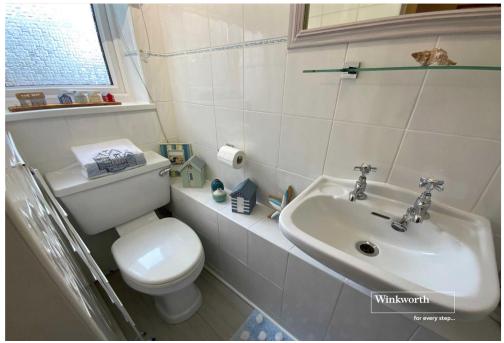

Lounge/dining room with front aspect window and electric heater.

Fitted kitchen with a range of cupboards, drawers and some integrated appliances.

Bedroom with en suite shower room.

Allocated parking space in communal parking area.