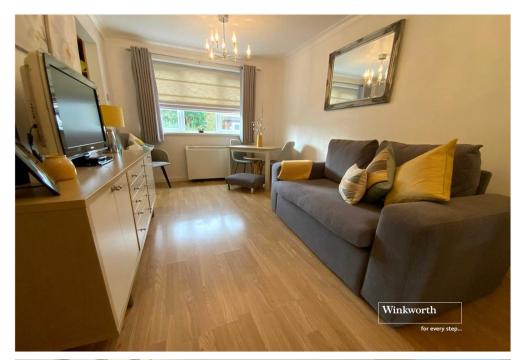

Lounge/dining room with front aspect window and electric heater.

Fitted kitchen with a range of cupboards, drawers and some integrated appliances.

Bedroom with en suite shower room.

Allocated parking space in communal parking area.