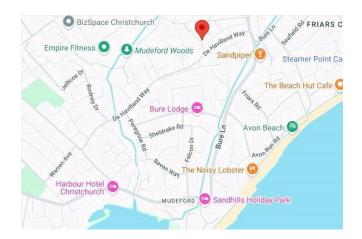

## **Situation:**

Price: £140,000

The property is situated within easy reach of some of the area's most beautiful beaches and unspoilt coastline with Mudeford's sandy Avon Beach and Friars Cliff Beach easily accessible. Mudeford Quay and Stanpit Marsh Nature Reserve are within walking distance.

The nearby historic town of Christchurch has a wide range of shops, restaurants and banks. More extensive facilities can be found further afield at Bournemouth and Southampton.

A short car ride from the property is the New Forest National Park offering some of the country's most stunning countryside interwoven with ancient woodlands.

Christchurch Railway Station provides a fast and regular service to Bournemouth, Southampton and London Waterloo. Bournemouth and Southampton International Airports are also within a short drive.