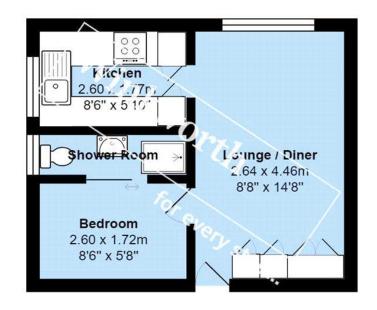

Lounge/dining room with front aspect window and electric heater.

Fitted kitchen with a range of cupboards, drawers and some integrated appliances.

Bedroom with en suite shower room.

Allocated parking space in communal parking area.

Total Area: 24.1 m<sup>2</sup> ... 259 ft<sup>2</sup>

All measurements are approximate and for display purposes only