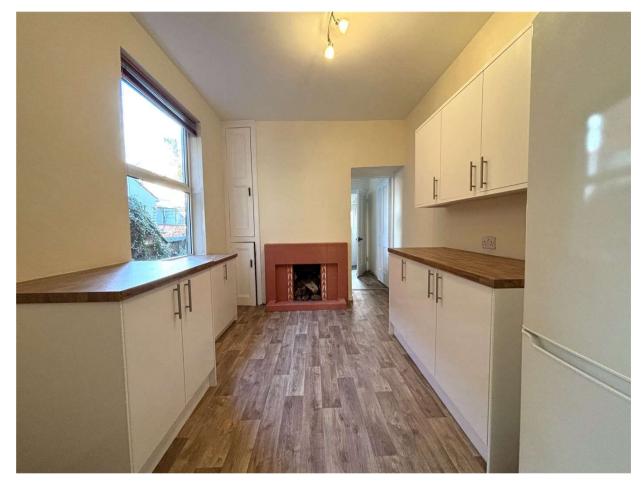

## STIMPSON AVENUE, NORTHAMPTONSHIRE, NN1

Located just off the Wellingborough Road and approximately a mile from Northampton General Hospital is this refurbished three double bedroom Victorian Terrace with refitted kitchen, new carpets throughout and a ground floor WC as well as first floor bathroom. The ground floor features a bay fronted sitting room and separate dining room as well as a breakfast room. The property features uPVC double glazing and electric heating.