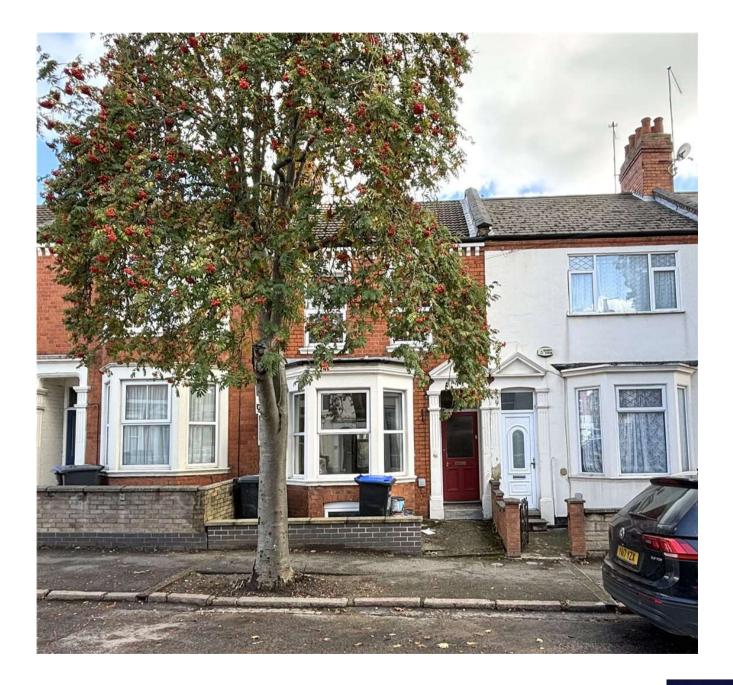

## STIMPSON AVENUE, NORTHAMPTONSHIRE, NN1

Located just off the Wellingborough Road and approximately a mile from Northampton General Hospital is this refurbished three double bedroom Victorian Terrace with refitted kitchen, new carpets throughout and a ground floor WC as well as first floor bathroom. The ground floor features a bay fronted sitting room and separate dining room as well as a breakfast room. The property features uPVC double glazing and electric heating.