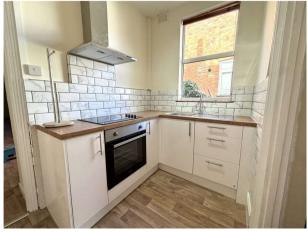

## STIMPSON AVENUE, NORTHAMPTONSHIRE, NN1

Located just off the Wellingborough Road and approximately a mile from Northampton General Hospital is this refurbished three double bedroom Victorian Terrace with refitted kitchen, new carpets throughout and a ground floor WC as well as first floor bathroom. The ground floor features a bay fronted sitting room and separate dining room as well as a breakfast room. The property features uPVC double glazing and electric heating.