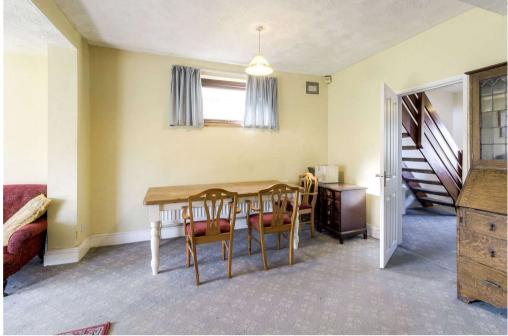

## MAIN ROAD, NORTHAMPTONSHIRE, NN5

With a 37' long tandem garage, ample off road parking and a large south westerly facing rear garden, is this five bedroom three storey detached family home.

The accommodation in brief comprises; entrance hall, with a door that leads to the bay fronted dining room. Beyond the entrance hall, a door leads to the large 28' by 12' sitting room. The kitchen/breakfast room is located off the sitting room. The ground floor accommodation is completed by a utility room and cloakroom.