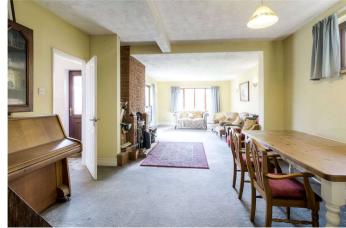

## MAIN ROAD, NORTHAMPTONSHIRE, NN5

With a 37' long tandem garage, ample off road parking and a large south westerly facing rear garden, is this five bedroom three storey detached family home.

The accommodation in brief comprises; entrance hall, with a door that leads to the bay fronted dining room. Beyond the entrance hall, a door leads to the large 28' by 12' sitting room. The kitchen/breakfast room is located off the sitting room. The ground floor accommodation is completed by a utility room and cloakroom.