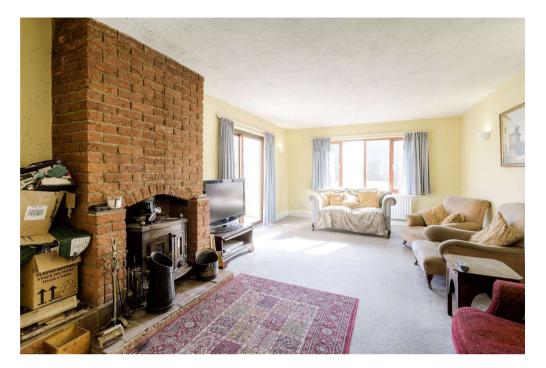

## MAIN ROAD, NORTHAMPTONSHIRE, NN5

With a 37' long tandem garage, ample off road parking and a large south westerly facing rear garden, is this five bedroom three storey detached family home.

The accommodation in brief comprises; entrance hall, with a door that leads to the bay fronted dining room. Beyond the entrance hall, a door leads to the large 28' by 12' sitting room. The kitchen/breakfast room is located off the sitting room. The ground floor accommodation is completed by a utility room and cloakroom.