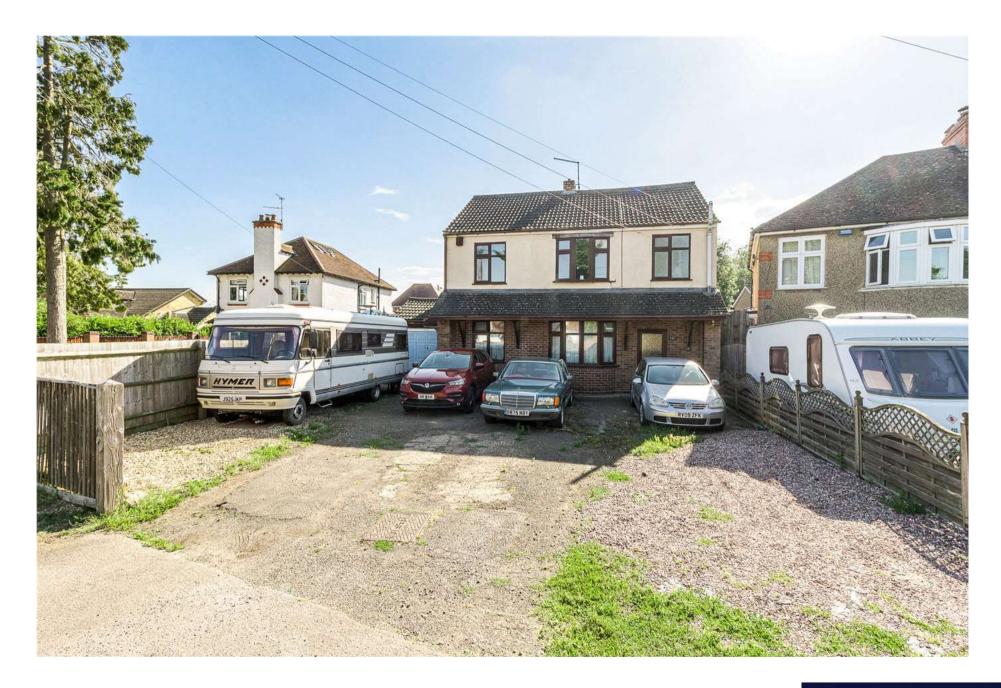

## MAIN ROAD, NORTHAMPTONSHIRE, NN5

With a 37' long tandem garage, ample off road parking and a large south westerly facing rear garden, is this five bedroom three storey detached family home.

The accommodation in brief comprises; entrance hall, with a door that leads to the bay fronted dining room. Beyond the entrance hall, a door leads to the large 28' by 12' sitting room. The kitchen/breakfast room is located off the sitting room. The ground floor accommodation is completed by a utility room and cloakroom.

To the first floor there are four bedrooms and a family bathroom. One of the bedrooms features an ensuite facility. On the second floor there is a further bedroom with ensuite facility.

To the front there is off road parking for seven/eight cars, as well as access to the tandem length garage.