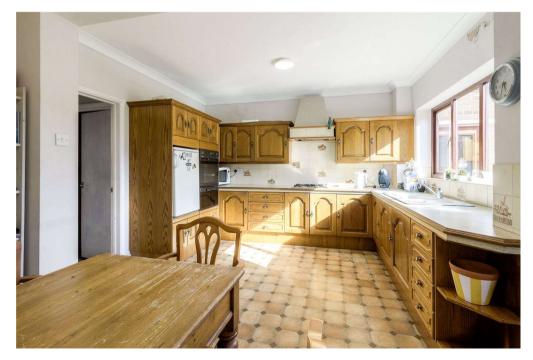

## MAIN ROAD, NORTHAMPTONSHIRE, NN5

With a 37' long tandem garage, ample off road parking and a large south westerly facing rear garden, is this five bedroom three storey detached family home.

The accommodation in brief comprises; entrance hall, with a door that leads to the bay fronted dining room. Beyond the entrance hall, a door leads to the large 28' by 12' sitting room. The kitchen/breakfast room is located off the sitting room. The ground floor accommodation is completed by a utility room and cloakroom.