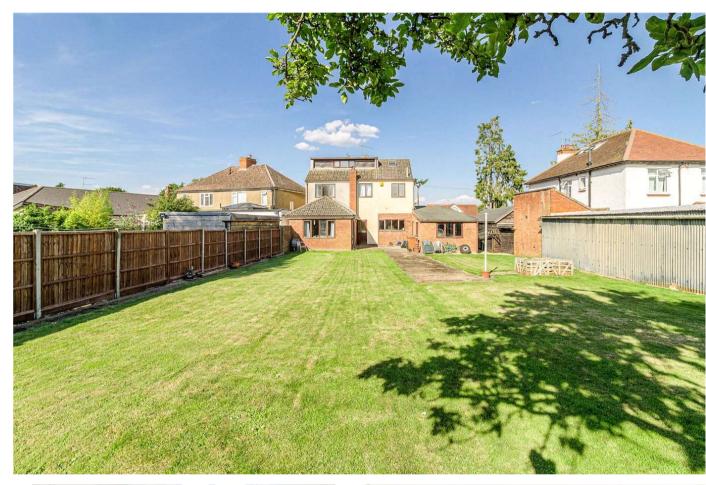

The rear garden is a large blank canvass and is mainly laid to lawn.

GROUND FLOOR 1241 sq.ft. (115.3 sq.m.) approx. 1ST FLOOR 627 sq.ft. (58.2 sq.m.) approx. 2ND FLOOR 256 sq.ft. (23.7 sq.m.) approx.

ENSUITE 9'9" × 9'1" 2.97m × 2.77m BEDROOM 15'4" × 10'6" 4.67m × 3.20m