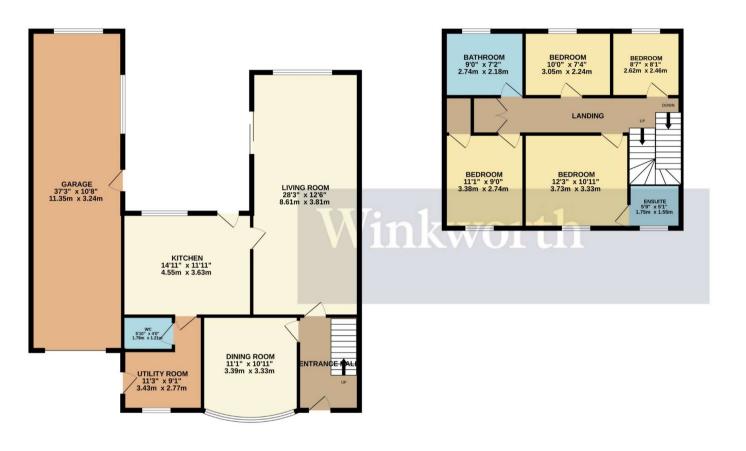

## MAIN ROAD, NORTHAMPTONSHIRE, NN5

With a 37' long tandem garage, ample off road parking and a large south westerly facing rear garden, is this five bedroom three storey detached family home.

The accommodation in brief comprises; entrance hall, with a door that leads to the bay fronted dining room. Beyond the entrance hall, a door leads to the large 28' by 12' sitting room. The kitchen/breakfast room is located off the sitting room. The ground floor accommodation is completed by a utility room and cloakroom.

To the first floor there are four bedrooms and a family bathroom. One of the bedrooms features an ensuite facility. On the second floor there is a further bedroom with ensuite facility.

To the front there is off road parking for seven/eight cars, as well as access to the tandem length garage.

The rear garden is a large blank canvass and is mainly laid to lawn.

GROUND FLOOR 1241 sq.ft. (115.3 sq.m.) approx. 1ST FLOOR 627 sq.ft. (58.2 sq.m.) approx. 2ND FLOOR 256 sq.ft. (23.7 sq.m.) approx.

ENSUITE 9'9" × 9'1" 2.97m × 2.77m BEDROOM 15'4" × 10'6" 4.67m × 3.20m

TOTAL FLOOR AREA : 2123 sq.ft. (197.2 sq.m.) approx.

Whilst every attempt has been made to ensure the accuracy of the floorplan contained here, measurements of doors, windows, rooms and any other items are approximate and no responsibility is taken for any error, omission or mis-statement. This plan is for illustrative purposes only and should be used as such by any prospective purchaser. The services, systems and appliances shown have not been tested and no guarantee as to their operability or efficiency can be given. Made with Metropix ©2024