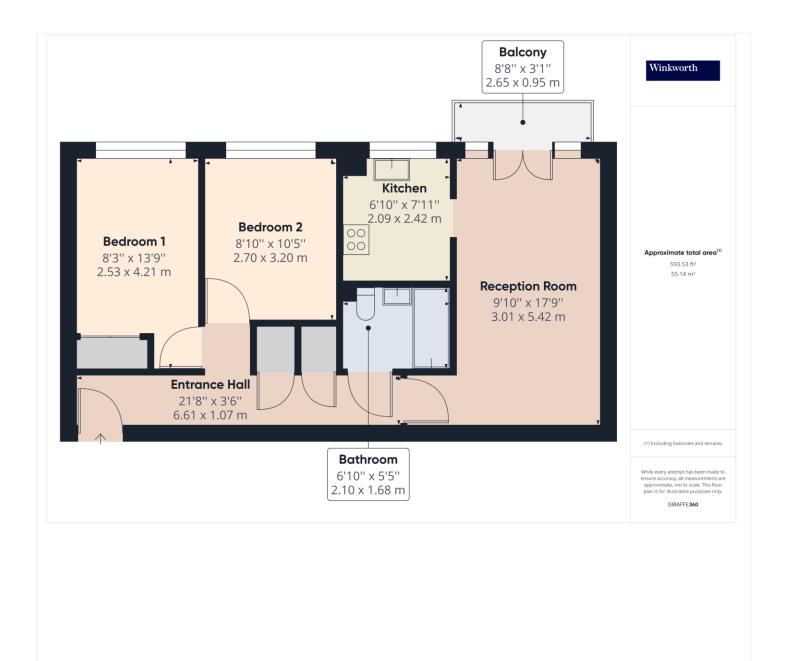

## TWO DOUBLE BEDROOM TOP FLOOR FLAT WITH BALCONY

Kingsbury | 020 8204 0000 | kingsbury@winkworth.co.uk

for every step...

**DESCRIPTION:** Welcome to your DREAM HOME IN THE SKY! This exquisite top-floor apartment offers the pinnacle of urban living, combining style, comfort, and convenience. Nestled in a vibrant neighbourhood. The apartment boasts TWO DOUBLE BEDROOMS, each designed to be a private sanctuary with AMPLE SPACE providing an inviting atmosphere for rest and relaxation. This leads to a perfectly sized modern FULLY FITTED kitchen with substantial storage facility. Another notable feature is the OPEN PLAN reception area, creating a fluid connection between the indoor and outdoor spaces. Stepping onto the balcony is like entering your own personal sanctuary in the heart of the city. With a generous 593 sq. footage, this apartment would make hosting a soiree perfect. Additional benefits to the property include beautifully landscaped communal gardens and the convenience of allocated parking. Further benefits such as DOUBLE-GAZED WINDOWS and ELECTRIC HEATING throughout the property. Well located within equal distance from KINGSBURY Station and QUEENSBURY Station (Both Jubilee Line), and their diverse variety of shops, amenities, and schools both areas have to offer, this is an overall lovely flat in a brilliant location. An internal viewing is a must.

for every step...

This floorplan is for illustration purposes only and is not to scale. The position and size of doors, windows, appliances and other features are approximate.

Kingsbury | 020 8204 0000 | kingsbury@winkworth.co.uk