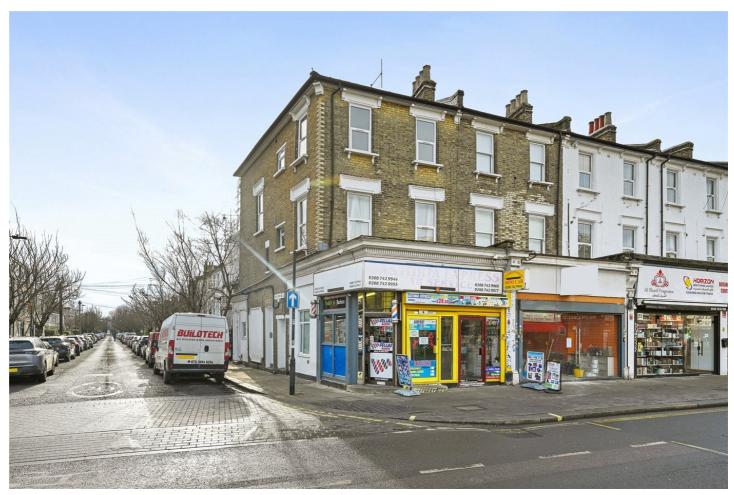

UXBRIDGE ROAD, SHEPHERDS BUSH, LONDON, W12 **£2,200 PER MONTH FURNISHED, PART FURNISHED, UNFURNISHED £2,200 PER CALENDAR** 

A newly refurbished two bedroom flat located close to all local amenities, Furnished/Unfurnished, Available immediately

## **DESCRIPTION:**

The property has been newly refurbished throughout and comprises two double bedrooms, open plan kitchen/reception room and bathroom.

Located in close proximity to Shepherds Bush Market station (Hammersmith & City line), Shepherds Bush station (Central line) Westfield Shopping Centre and Shepherds Bush Green.