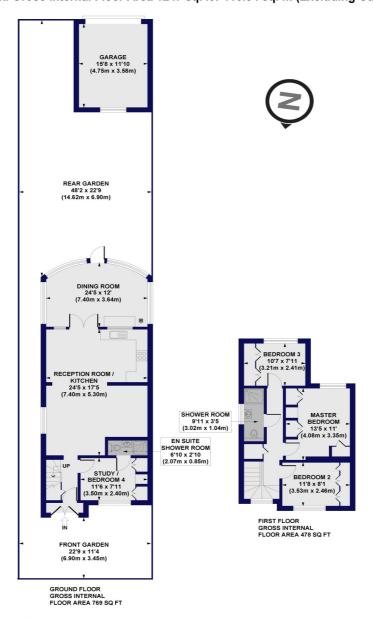

# Woodhouse Road, N12

Approx. Gross Internal Floor Area 1430 sq. ft / 132.84 sq. m (Including Garage) Approx. Gross Internal Floor Area 1247 sq. ft / 115.84 sq. m (Excluding Garage)

All measurements of walls, doors, windows, fittings and appliances, including their size and location, are shown as standard sizes and do not constitute any warranty or representation by the seller, their agent or CP Creative. Any intending purchaser must satisfy himself by inspection or otherwise as to the correctness of the information contained in these plans. This plan is for illustrative purposes only and should be used as such by any prospective purchasers.