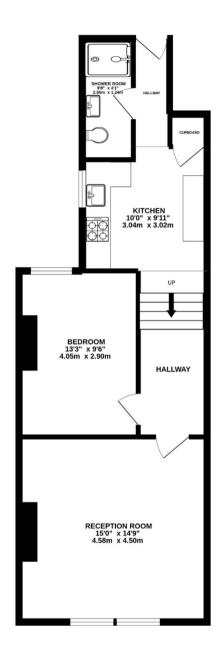

Refurbished completely in 2019, this apartment features:
A fully fitted kitchen with integrated appliances
A luxurious shower room with porcelain tiles
A bright and spacious full-width reception room
A large lobby area, ideal for use as a study or dining area
Engineered wooden floors throughout
Double glazed sash windows
Gas central heating