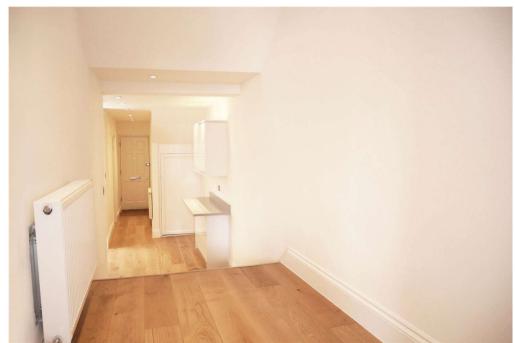

Refurbished completely in 2019, this apartment features:
A fully fitted kitchen with integrated appliances
A luxurious shower room with porcelain tiles
A bright and spacious full-width reception room
A large lobby area, ideal for use as a study or dining area
Engineered wooden floors throughout
Double glazed sash windows
Gas central heating