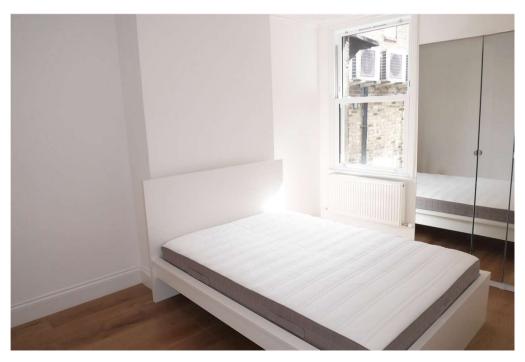

Refurbished completely in 2019, this apartment features:
A fully fitted kitchen with integrated appliances
A luxurious shower room with porcelain tiles
A bright and spacious full-width reception room
A large lobby area, ideal for use as a study or dining area
Engineered wooden floors throughout
Double glazed sash windows
Gas central heating