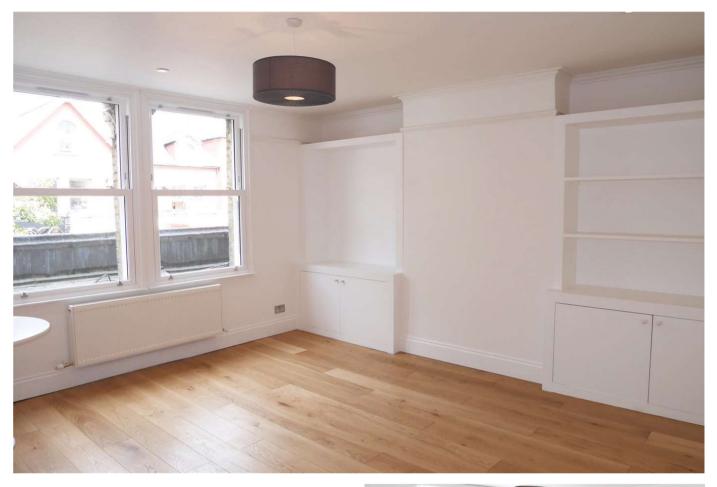

Refurbished completely in 2019, this apartment features:
A fully fitted kitchen with integrated appliances
A luxurious shower room with porcelain tiles
A bright and spacious full-width reception room
A large lobby area, ideal for use as a study or dining area
Engineered wooden floors throughout
Double glazed sash windows
Gas central heating