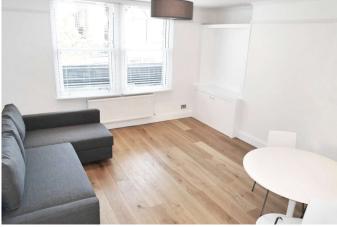

Refurbished completely in 2019, this apartment features:
A fully fitted kitchen with integrated appliances
A luxurious shower room with porcelain tiles
A bright and spacious full-width reception room
A large lobby area, ideal for use as a study or dining area
Engineered wooden floors throughout
Double glazed sash windows
Gas central heating