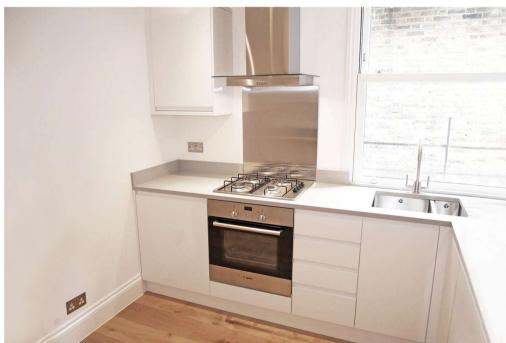

Refurbished completely in 2019, this apartment features:
A fully fitted kitchen with integrated appliances
A luxurious shower room with porcelain tiles
A bright and spacious full-width reception room
A large lobby area, ideal for use as a study or dining area
Engineered wooden floors throughout
Double glazed sash windows
Gas central heating