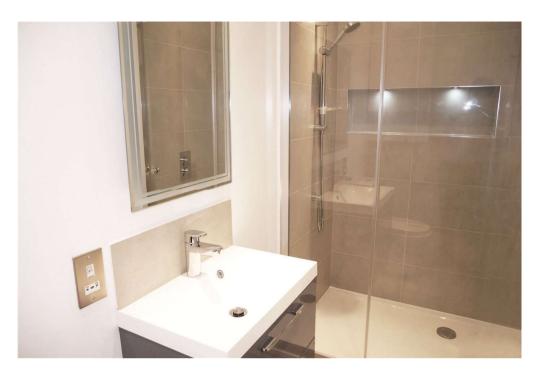

Refurbished completely in 2019, this apartment features:
A fully fitted kitchen with integrated appliances
A luxurious shower room with porcelain tiles
A bright and spacious full-width reception room
A large lobby area, ideal for use as a study or dining area
Engineered wooden floors throughout
Double glazed sash windows
Gas central heating