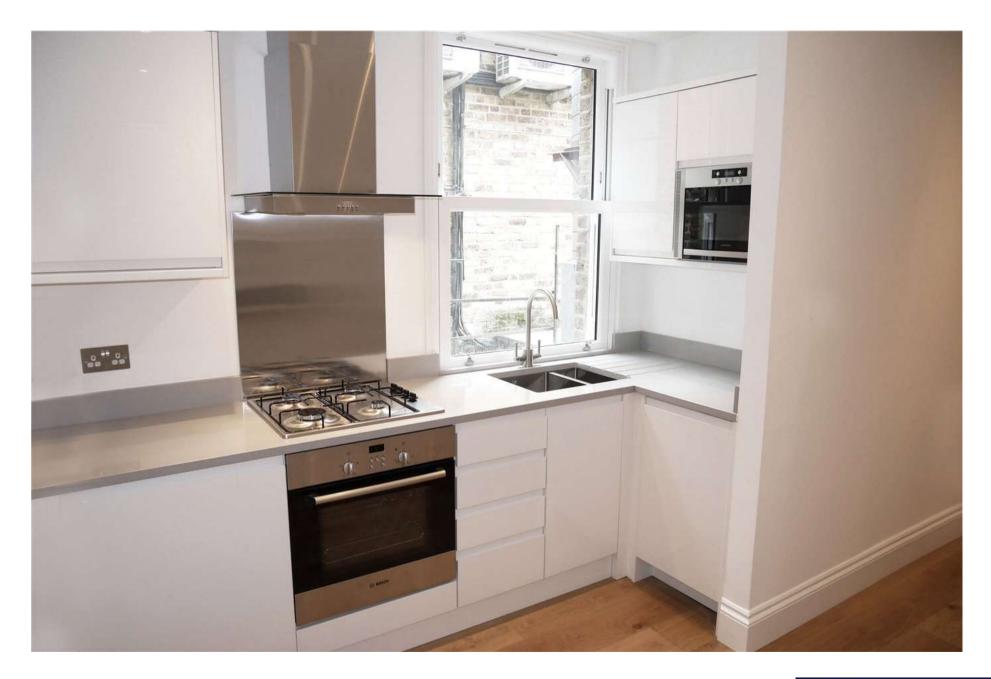

Refurbished completely in 2019, this apartment features:
A fully fitted kitchen with integrated appliances
A luxurious shower room with porcelain tiles
A bright and spacious full-width reception room
A large lobby area, ideal for use as a study or dining area
Engineered wooden floors throughout
Double glazed sash windows
Gas central heating