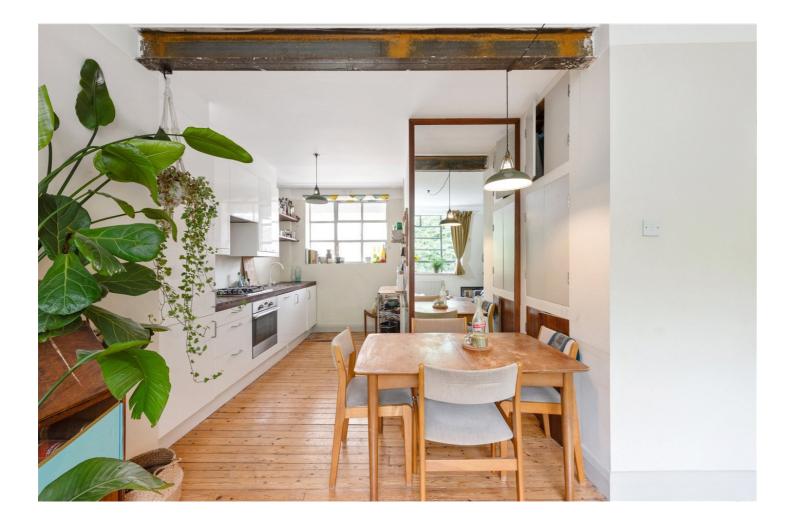

The apartment has been tastefully decorated with original wooden floors, three-piece modern bathroom, modern kitchen with integrated appliances, and an open plan living room/ kitchen/ diner that benefits from lots of natural light with its East and West facing original Crittall windows. There is a generous size master bedroom with large East facing windows and a further second West facing double bedroom. There is a good-sized bathroom, and the property also benefits from private gated parking, as well as on street parking with permit.