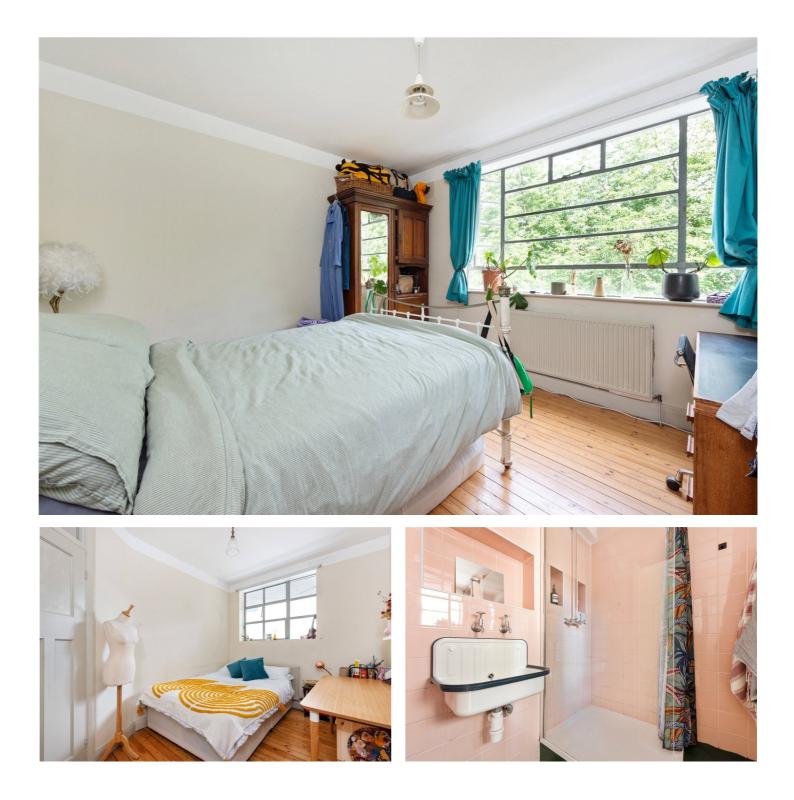

The apartment has been tastefully decorated with original wooden floors, three-piece modern bathroom, modern kitchen with integrated appliances, and an open plan living room/ kitchen/ diner that benefits from lots of natural light with its East and West facing original Crittall windows. There is a generous size master bedroom with large East facing windows and a further second West facing double bedroom. There is a good-sized bathroom, and the property also benefits from private gated parking, as well as on street parking with permit.