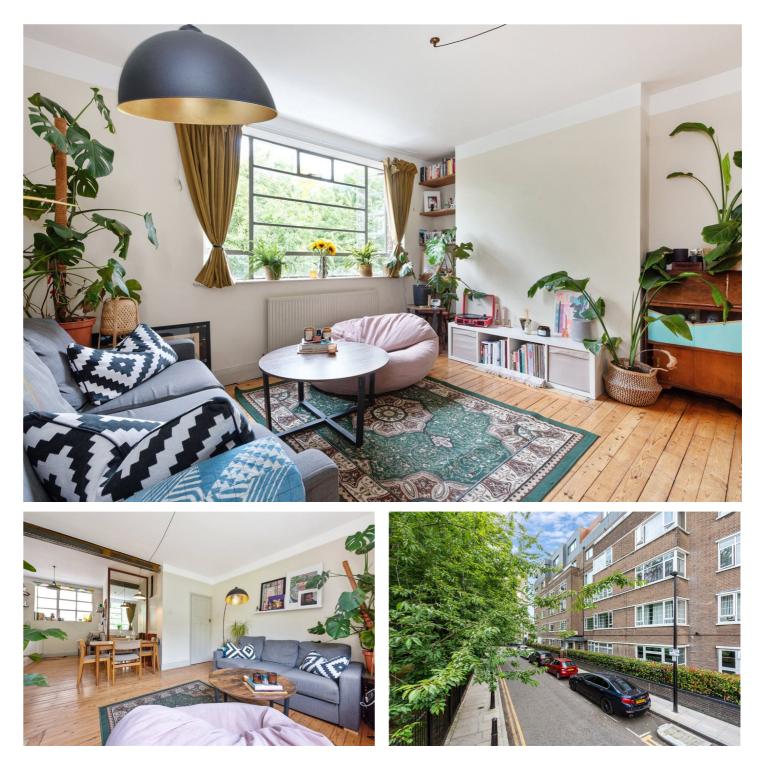

#### **DESCRIPTION:**

An impressive 607 sq.ft. two double bedroom second floor apartment with dual aspect in an Art Deco style development in the heart of Whitechapel flooded with natural light through its large windows.

The apartment has been tastefully decorated with original wooden floors, three-piece modern bathroom, modern kitchen with integrated appliances, and an open plan living room/ kitchen/ diner that benefits from lots of natural light with its East and West facing original Crittall windows. There is a generous size master bedroom with large East facing windows and a further second West facing double bedroom. There is a good-sized bathroom, and the property also benefits from private gated parking, as well as on street parking with permit.

Damien Court, build in 1930's, is a short distance from Whitechapel Station (Overground/ Underground/ Elizabeth Line), Shadwell Overground and DLR Station offering fantastic access to all major Airports, Canary Wharf and the City making it ideal for commuters. There is a wealth of local amenities in Shadwell, Whitechapel High Street and Commercial Road. There is also a large Sainsbury's near the Whitechapel Station. Spitalfields Market and Vintage shops on Brick Lane are also close by.