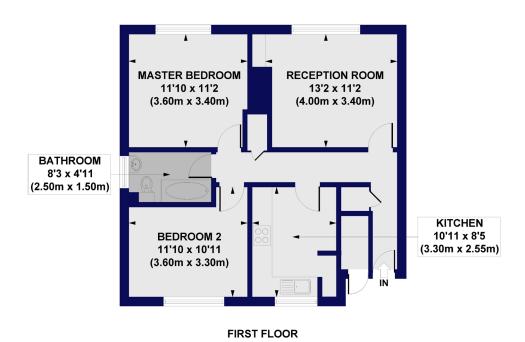

## Hidaburn Court, Aldrington Road, SW16 Approx. Gross Internal Floor Area 674 sq. ft / 62.62 sq. m

All measurements of walls, doors, windows, fittings and appliances, including their size and location, are shown as standard sizes and do not constitute any warranty or representation by the seller, their agent or CP Creative. Any intending purchaser must satisfy himself by inspection of the beauting or contained in these olar otherwise as to the correctness of the information contained in these olar

Winkworth

This floorplan is for illustration purposes only and is not to scale. The position and size of doors, windows, appliances and other features are approximate.

Streatham | 020 8769 6699 | streatham@winkworth.co.uk