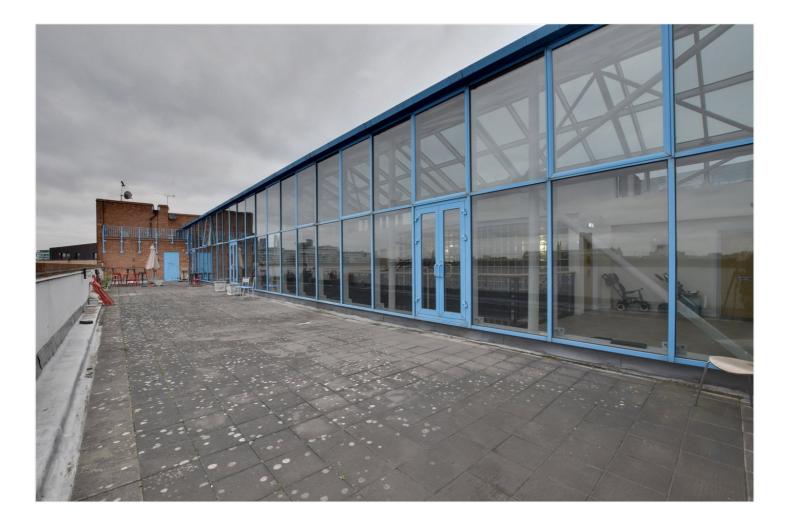

The Plaza is a historic art deco building which boasts many amenities for residents to enjoy, such as the grand inner atrium, residents gymnasium and a large communal roof terrace. You also benefit from secure allocated garage parking and cycle storage. Found on the 4th and 5th floors, the property comprises a large entrance hallway with storage cupboards and spiral staircase. On this floor there are two good sized double bedrooms and two bathrooms. Upstairs is a fabulous and bright 20ft reception room with open plan kitchen area. The room is double aspect and features pleasant views from both sides. There is then access onto a lovely 17ft private roof terrace.