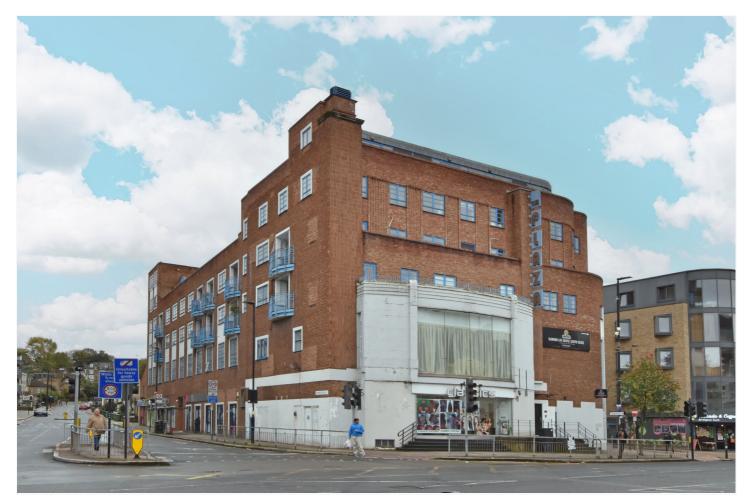

The Plaza is a historic art deco building which boasts many amenities for residents to enjoy, such as the grand inner atrium, residents gymnasium and a large communal roof terrace. You also benefit from secure allocated garage parking and cycle storage. Found on the 4th and 5th floors, the property comprises a large entrance hallway with storage cupboards and spiral staircase. On this floor there are two good sized double bedrooms and two bathrooms. Upstairs is a fabulous and bright 20ft reception room with open plan kitchen area. The room is double aspect and features pleasant views from both sides. There is then access onto a lovely 17ft private roof terrace.

The Plaza is perfectly located in East Greenwich and on the corner of Vanbrugh Hill and Trafalgar Road. Not only is it close to The Royal Park and Maze Hill mainline rail, it is also just a short walk to the town centre, which offers a wide variety of shops and restaurants, along with DLR and riverboat service! Offered with no chain.