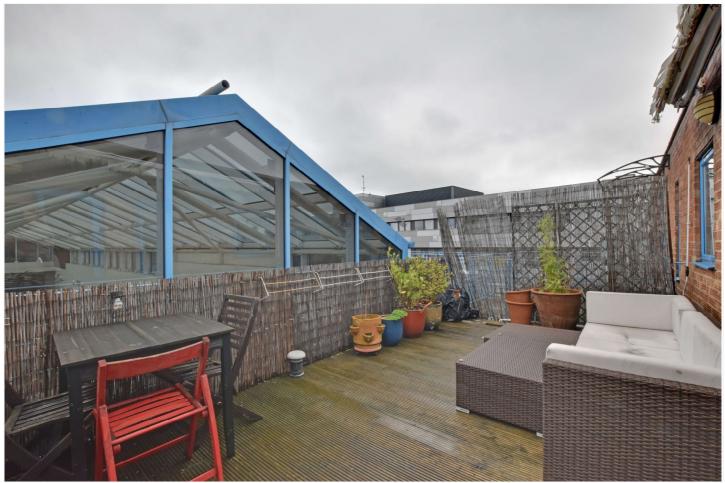

The Plaza is a historic art deco building which boasts many amenities for residents to enjoy, such as the grand inner atrium, residents gymnasium and a large communal roof terrace. You also benefit from secure allocated garage parking and cycle storage. Found on the 4th and 5th floors, the property comprises a large entrance hallway with storage cupboards and spiral staircase. On this floor there are two good sized double bedrooms and two bathrooms. Upstairs is a fabulous and bright 20ft reception room with open plan kitchen area. The room is double aspect and features pleasant views from both sides. There is then access onto a lovely 17ft private roof terrace.