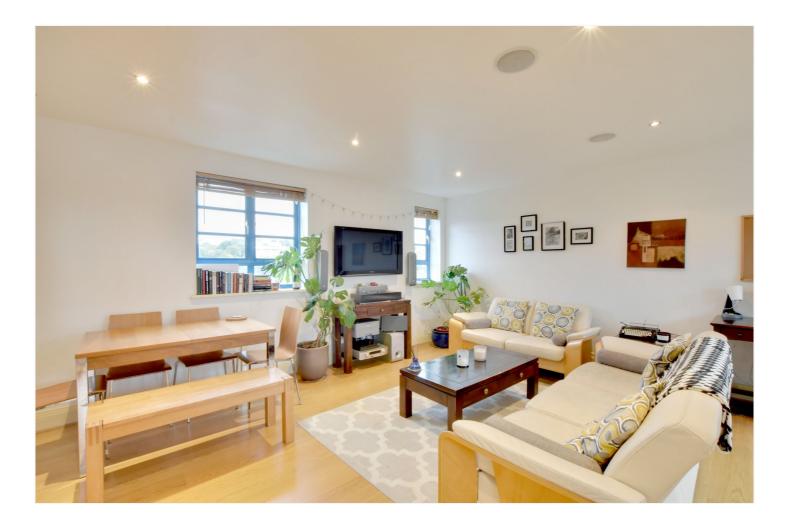

The Plaza is a historic art deco building which boasts many amenities for residents to enjoy, such as the grand inner atrium, residents gymnasium and a large communal roof terrace. You also benefit from secure allocated garage parking and cycle storage. Found on the 4th and 5th floors, the property comprises a large entrance hallway with storage cupboards and spiral staircase. On this floor there are two good sized double bedrooms and two bathrooms. Upstairs is a fabulous and bright 20ft reception room with open plan kitchen area. The room is double aspect and features pleasant views from both sides. There is then access onto a lovely 17ft private roof terrace.