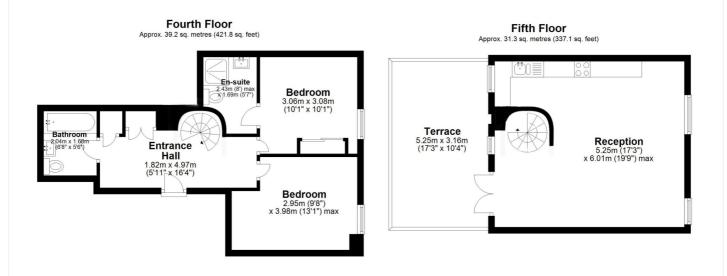

The Plaza is a historic art deco building which boasts many amenities for residents to enjoy, such as the grand inner atrium, residents gymnasium and a large communal roof terrace. You also benefit from secure allocated garage parking and cycle storage. Found on the 4th and 5th floors, the property comprises a large entrance hallway with storage cupboards and spiral staircase. On this floor there are two good sized double bedrooms and two bathrooms. Upstairs is a fabulous and bright 20ft reception room with open plan kitchen area. The room is double aspect and features pleasant views from both sides. There is then access onto a lovely 17ft private roof terrace.

Total area: approx. 70.5 sq. metres (759.0 sq. feet)

This floorplan is for illustration purposes only and is not to scale. The position and size of doors, windows, appliances and other features are approximate.