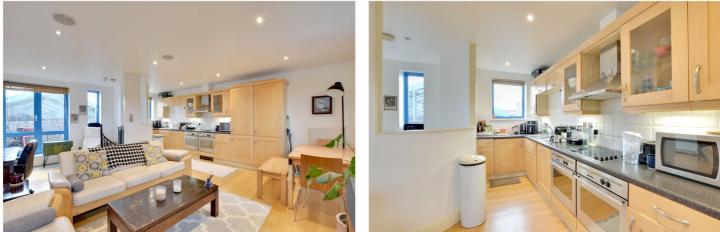

The Plaza is a historic art deco building which boasts many amenities for residents to enjoy, such as the grand inner atrium, residents gymnasium and a large communal roof terrace. You also benefit from secure allocated garage parking and cycle storage. Found on the 4th and 5th floors, the property comprises a large entrance hallway with storage cupboards and spiral staircase. On this floor there are two good sized double bedrooms and two bathrooms. Upstairs is a fabulous and bright 20ft reception room with open plan kitchen area. The room is double aspect and features pleasant views from both sides. There is then access onto a lovely 17ft private roof terrace.