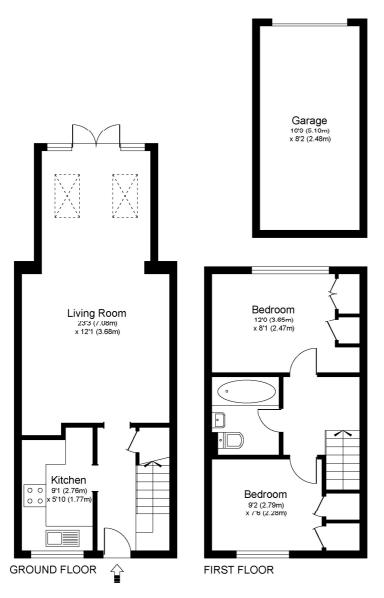

## COUNCIL TAX D LOCAL AUTHORITY Elmbridge Borough Council

LINDLEY ROAD KT12

Approximate Gross Internal Floor Area: 58 m sq / 622 sq ft Garage Area: 13 m sq / 137 sq ft

Total Area:71 m sq / 759 sq ft

Whilst every attempt has been made to ensure the accuracy of the floor plan contained here, measurements of doors, windows and rooms are approximate and no responsibility is taken for any error, omission or misstatements. These plans are not to scale and are for representation purposes only as defined by RICS Code of Measuring Practice and should be used as such by any prospective purchaser. Specifically no guarantee is given on total square footage of the property if quoted on this plan. Any figure given is for initial guidance only and should not be relied on as a basis of valuation.