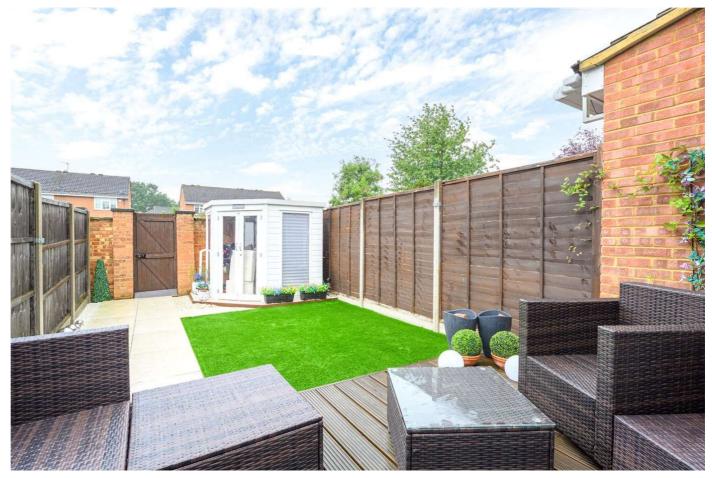

57 Lindley Road, Walton-on-Thames, Surrey, KT12 3EZ Asking Price £455,000 FREEHOLD

An immaculately presented 2 bedroom terraced house with a garden garage and parking. The reception has patio doors giving access to a delightful sunny south west facing rear garden. Situated a few minutes walk to Hersham station.

## DESCRIPTION

An immaculately presented 2 bedroom terraced house with a garden garage and parking. The reception has patio doors giving access to a delightful sunny south west facing rear garden. The property is situated a few minutes walk to Hersham station and riverside walks by the river Mole.