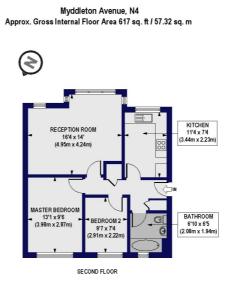

# Winkworth

for every step...

This floorplan is for illustration purposes only and is not to scale. The position and size of doors, windows, appliances and other features are approximate.

Tenure: Leasehold

Term: 161 year and 4 months

Service Charge: £0 per annum

Ground Rent: £ 0 Annually (subject to increase)

**Council Tax Band:** 

Where no figures are shown, we have been unable to ascertain the information. All figures that are shown were correct at the time of printing.