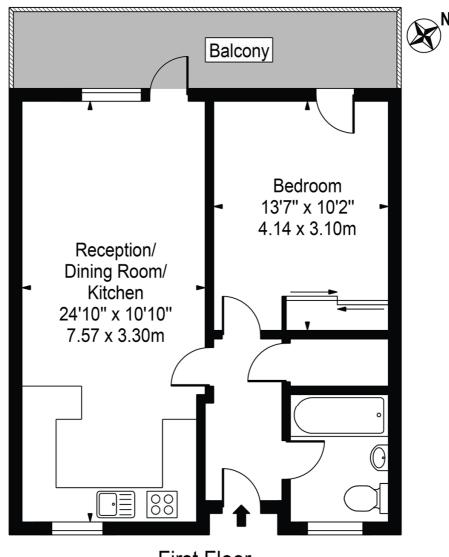

## Antony House Approx. Gross Internal Area 525 Sq Ft - 48.77 Sq M

## First Floor

For Illustration Purposes Only - Not To Scale

This floor plan should be used as a general outline for guidance only and does not constitute in whole or in part an offer or contract.

Any intending purchaser or lessee should satisfy themselves by inspection, searches, enquiries and full survey as to the correctness of each statement.

Any areas, measurements or distances quoted are approximate and should not be used to value a property or be the basis of any sale or let.

This floorplan is for illustration purposes only and is not to scale. The position and size of doors, windows, appliances and other features are approximate.