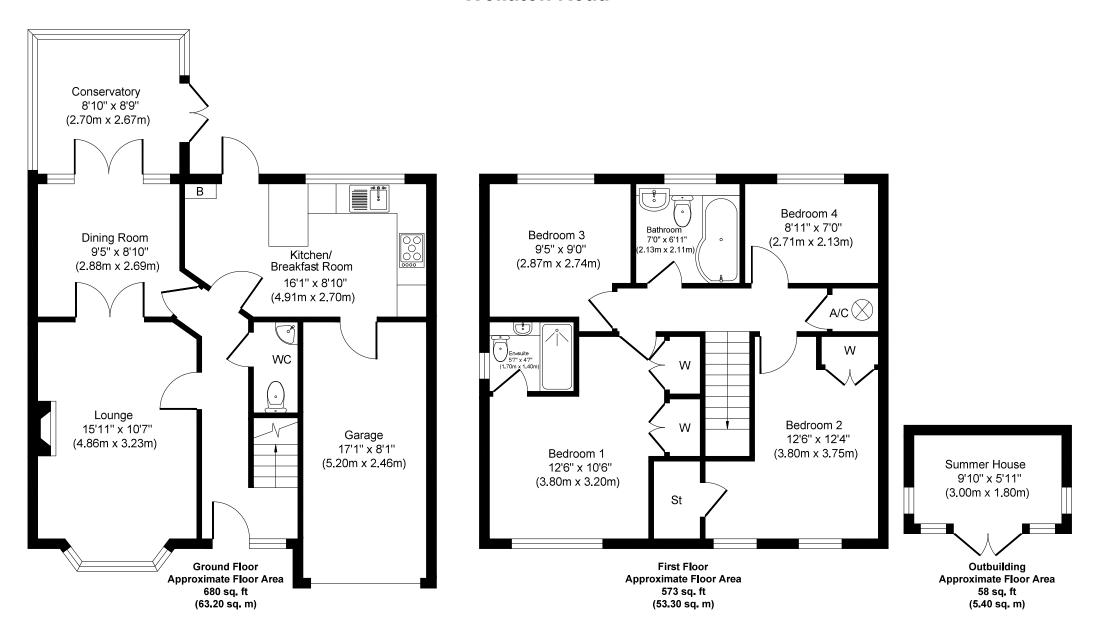

## **Wollaton Road**

Approx. Gross Internal Floor Area 1311 sq. ft / 121.80 sq. m