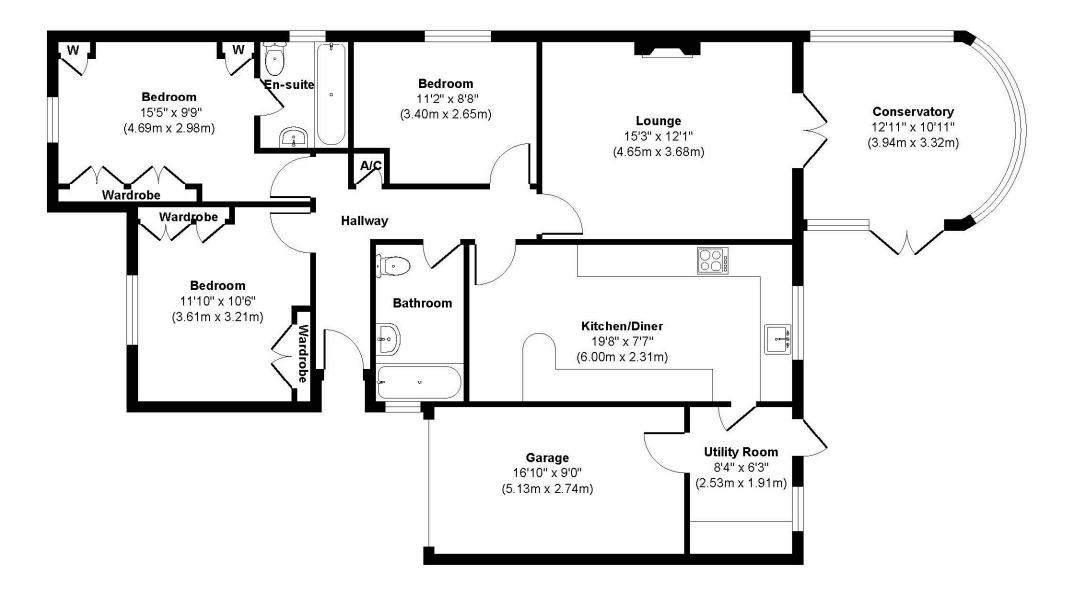

## **Leeson Drive**

Floor Plan Approx. Gross Internal Floor Area 1271 sq. ft / 118.10 sq. m Illustration for identification purposes only, measurements approximate and not to scale.