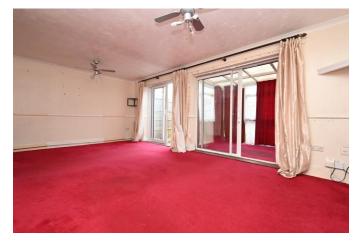

The ground floor has a living/dining room to the rear with access through into a lean to sun room and this has sliding patio doors to the back garden. The kitchen has white cupboards with a built-in oven and hob and a  $1\frac{1}{2}$  bowl stainless steel sink unit.