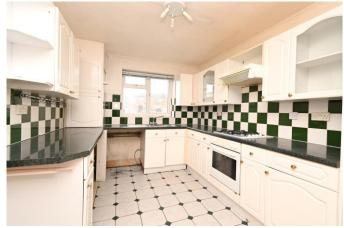

The ground floor has a living/dining room to the rear with access through into a lean to sun room and this has sliding patio doors to the back garden. The kitchen has white cupboards with a built-in oven and hob and a  $1\frac{1}{2}$  bowl stainless steel sink unit.