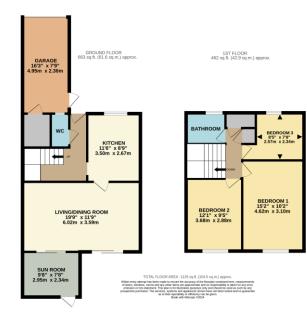

The ground floor has a living/dining room to the rear with access through into a lean to sun room and this has sliding patio doors to the back garden. The kitchen has white cupboards with a built-in oven and hob and a  $1\frac{1}{2}$  bowl stainless steel sink unit.

Heading upstairs there are three good size bedrooms and a shower room that has a white suite.

Externally, there is an enclosed garden and access to the rear and to the front there is a garage with a large storage cupboard plus driveway parking.

## Accommodation

Entrance hall Cloakroom Living/dining room Kitchen Sun room Three bedrooms Shower room Garage Garden No onward chain

All details are given in good faith and are believed to be correct at time of printing, Winkworth give no representation as to their accuracy and potential purchasers or tenants must satisfy themselves by inspection or otherwise as to their correctness. No employee of Winkworth has authority to make or give any representation or warranty in relation to this property.