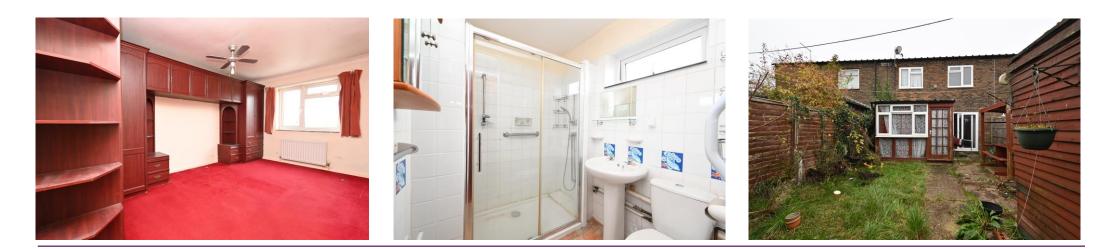

## Description

This spacious three bedroom mid terrace house could do with some tidying up but offers a decent size family home with the benefit of a garage and driveway parking to the front. It is also available with no onward chain.

The ground floor has a living/dining room to the rear with access through into a lean to sun room and this has sliding patio doors to the back garden. The kitchen has white cupboards with a built-in oven and hob and a  $1\frac{1}{2}$  bowl stainless steel sink unit.

Heading upstairs there are three good size bedrooms and a shower room that has a white suite.

Externally, there is an enclosed garden and access to the rear and to the front there is a garage with a large storage cupboard plus driveway parking.