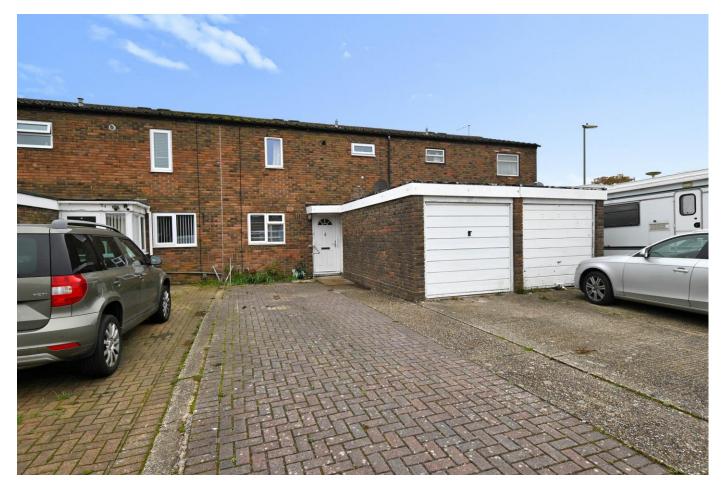

## Description

This spacious three bedroom mid terrace house could do with some tidying up but offers a decent size family home with the benefit of a garage and driveway parking to the front. It is also available with no onward chain.

Heading upstairs there are three good size bedrooms and a shower room that has a white suite.

Externally, there is an enclosed garden and access to the rear and to the front there is a garage with a large storage cupboard plus driveway parking.